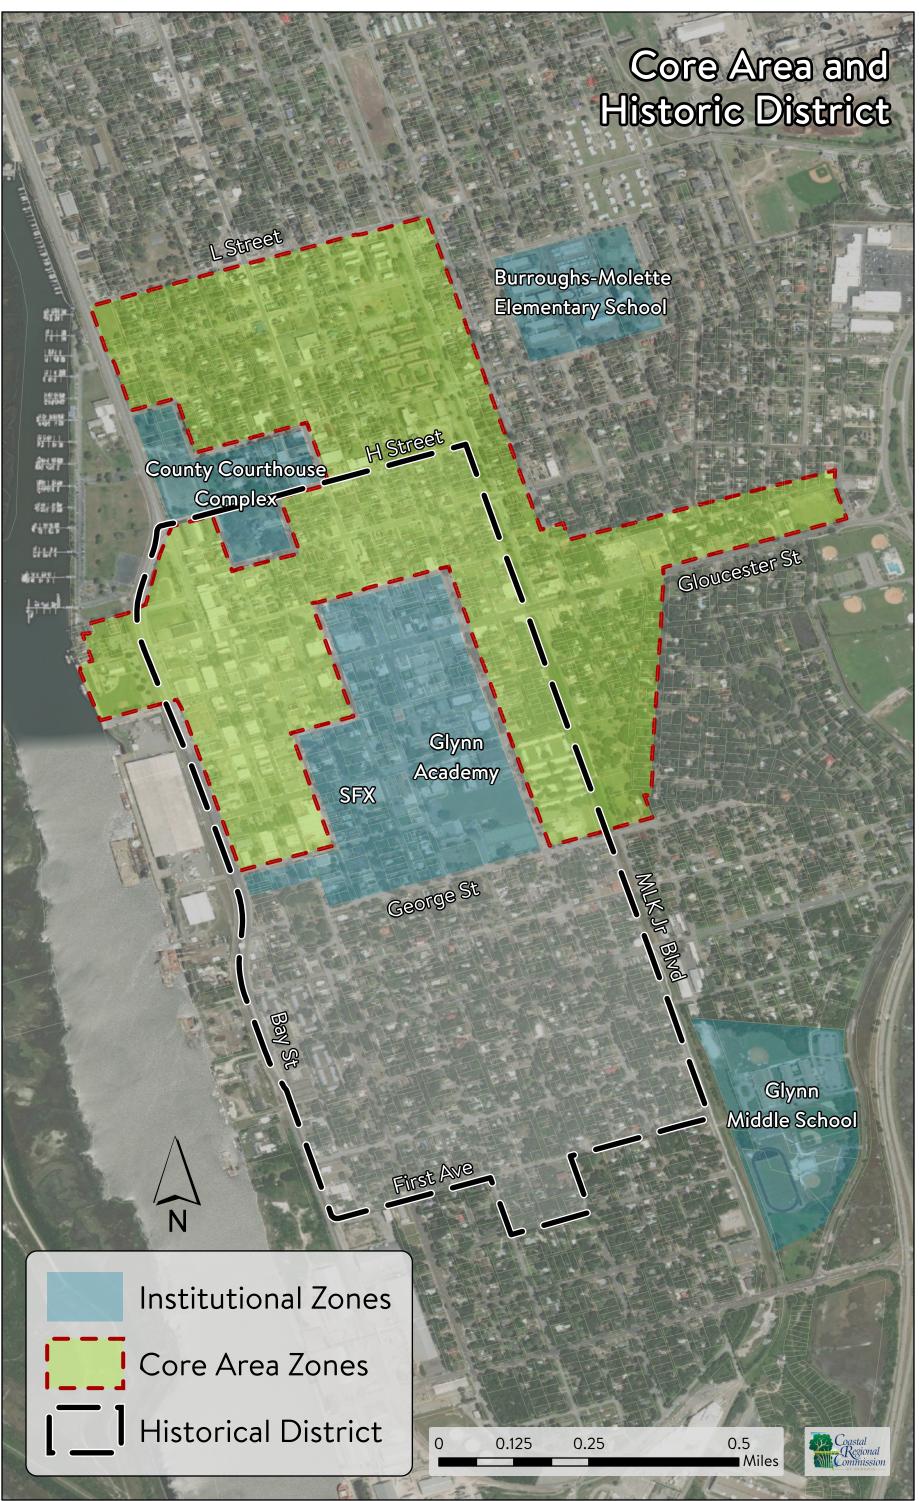

Produced in 2022 by the Coastal Regional Commission GIS Department (CRC GIS). All information portrayed in this product is for reference only. Therefore, CRC GIS will not be held liable for improper use of the data provided herein. The data and related graphics are not legal documents and should not be utilized in such a manner. The information contained herein is considered dynamic and will change over time. It is the responsibility of the user to use the products appropriately. T:\ags\_resources\Glynn\Brunswick Insitutional Areas Map\Brunswick Insitutional Areas Map\