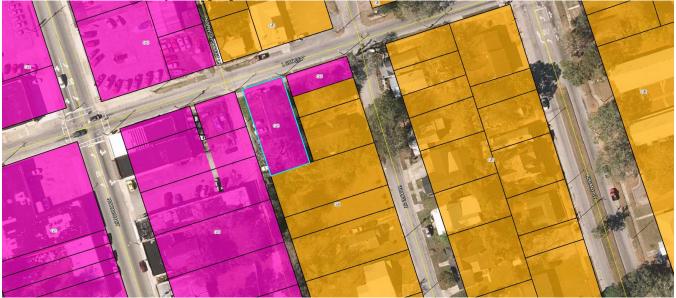

### **Existing Zoning**

The subject parcel is zoned General Commercial (GC). Parcels across Norwich Street Ln are zoned GC. Parcels across L Street are zoned General Residential (GR). Adjacent parcels to the east are a mix of

GC and GR.with other adjacent properties zones GC.