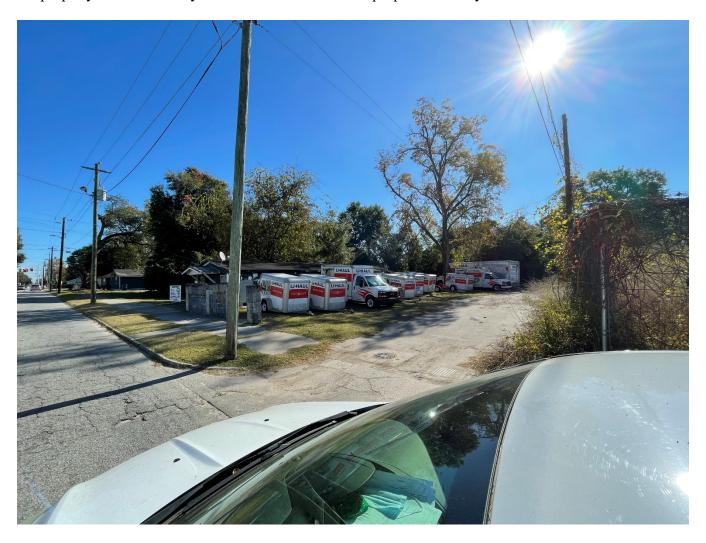

### **Proposed Development**

The property currently contains building that was formerly retail but has been vacant for some time. The applicant states that her office is on Community Road and that this location would be for rental vehicle storage and drop off. They do not indicate any use for the building.

#### **Staff Recommendation**

Staff recommends in denying the Conditional Use request. The .16 acre lot is insufficient in size to accommodate the storage of vehicles. The only vehicle access is from an unpaved Lane, and does not provide sufficient ingress and egress from the property.

Code Enforcement has pursued the applicant since April 2020 to rectify the zoning violation. It was only upon issuance of a citation that the applicant responded to requests remove the vehicles or to apply for a Conditional Use and Business License. While the applicant estimates four trucks and three trailers to be stored at the property, UHaul is a by-reservation business that will lead to more vehicles being scheduled for pick up or drop off than the parcel can accommodate. Additionally, rental vehicles have continually been parked within the Lane and on adjacent property, which provides more evidence that the property is insufficiently sized to accommodate the proposed activity.