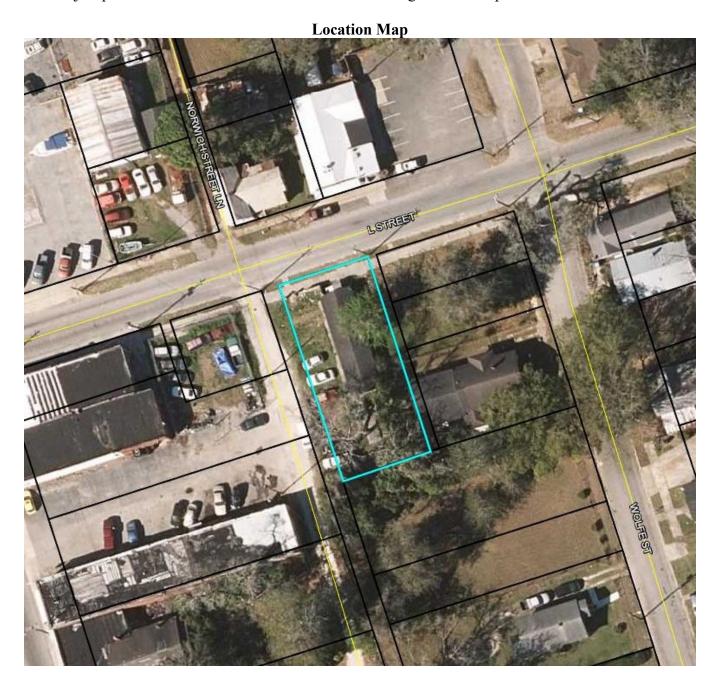

## **Existing Conditions**

The subject parcel is .16 acres  $\pm$  in size with an 806 square foot building and limited parking. The location has been used in the past for retail.

The subject parcel is shown outlined in blue on the following location map.

### **Existing Zoning**

The subject parcel is zoned General Commercial (GC). Parcels across Norwich Street Ln are zoned GC. Parcels across L Street are zoned General Residential (GR). Adjacent parcels to the east are a mix of

GC and GR.with other adjacent properties zones GC.