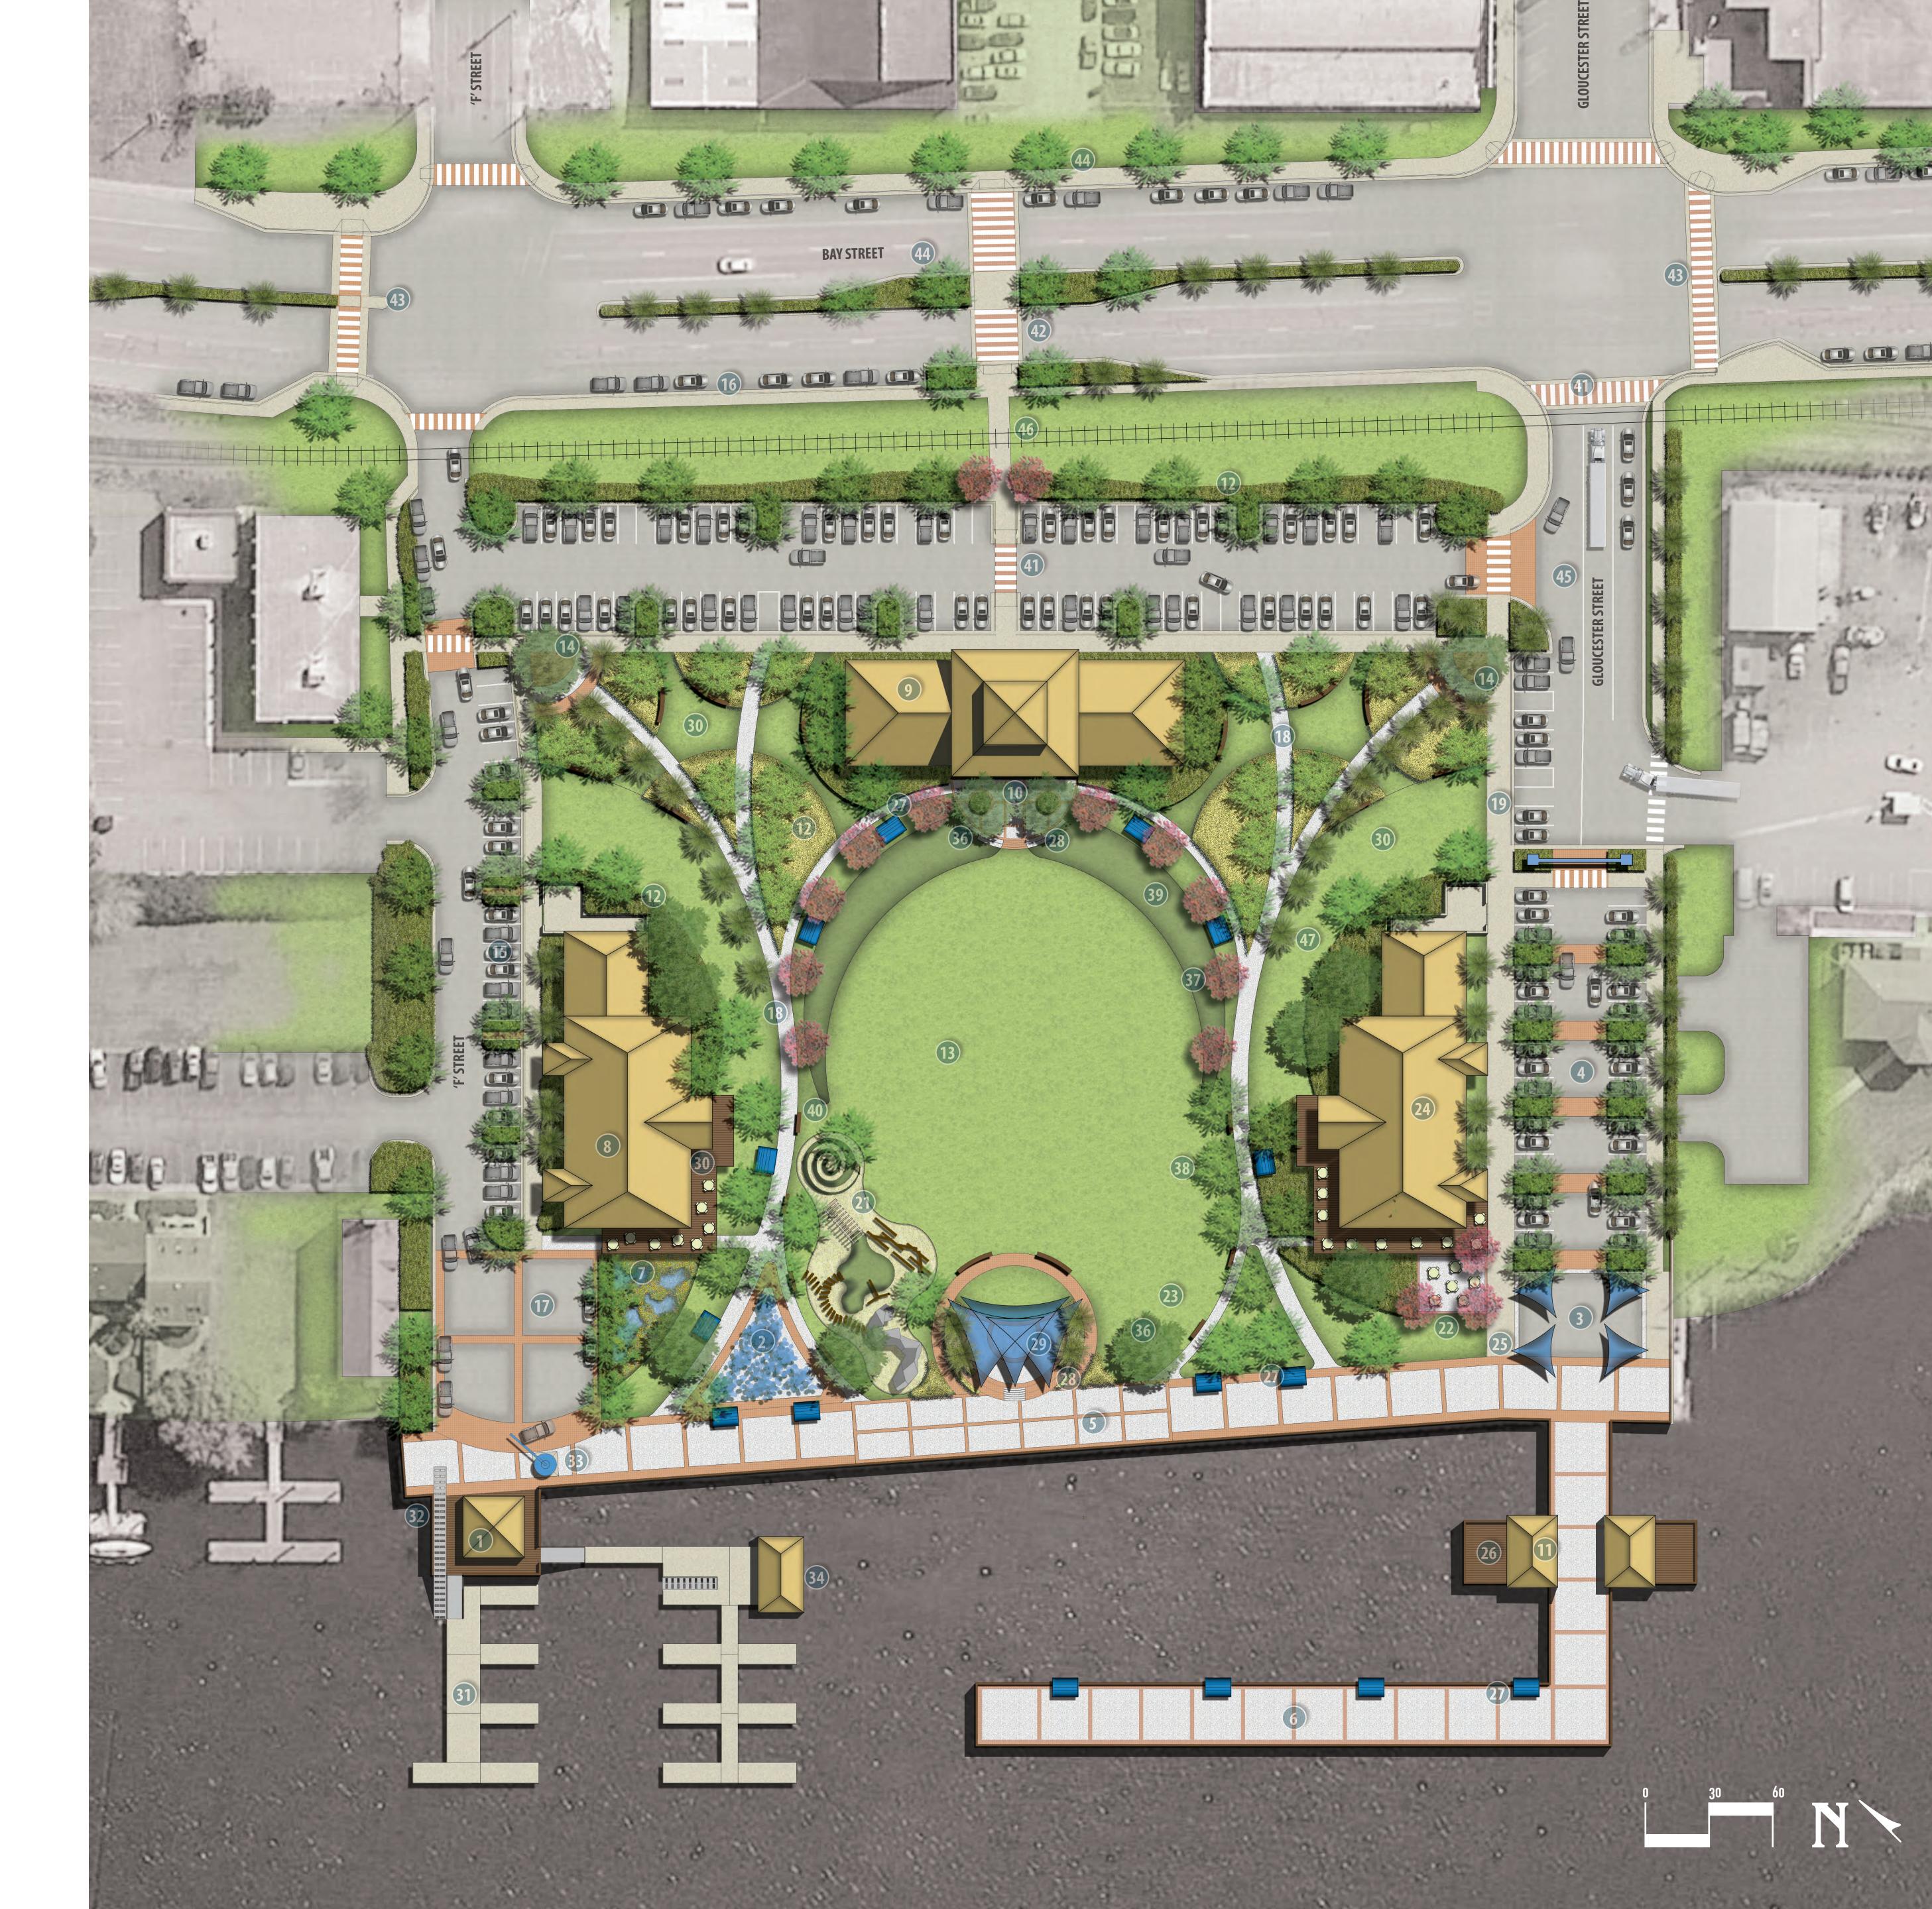

## WATERFRONT PARK

## PARK AMENITIES

- 1 Dockside Observation Deck with Open-Air Pavilion
- 2 Children's Sprayground (Interactive water feature)
- **3 Gloucester Waterfront Plaza**
- 4 Gloucester Festival Street
- 5 Waterfront Promenade with Enhanced Paving, Lighting, Seating, Railings, etc.
- 6 Brunswick Pier
- 7 Rain Garden
- 8 Ocean Center & Boat House
- 9 Gateway Pavilion and Event Space
- 10 Twin Oaks Plaza
- 11 Covered Seating Area
- 12 Native Planting Area
- 13 Waterfront Green
- 14 Park Entrance Plaza
- 15 New Parking Created Along 'F' Street
- 16 Designated Parallel Parking along Bay St.
- 17 "F" Street Plaza
- 18 Tabby Pathways
- 19 1/4 Mile Circuituous Walking Route
- 20 TBD
- 21 Children's Exploration and Play Area
- 22 Waterfront Dining Plaza
- 23 Promenade Lawn Area
- 24 Mixed-use Building Dining, Shopping, Office
- 25 Gloucester Plaza Shade Structures
- 26 Fishing Nooks
- 27 Shaded Bench Swings
- 28 Terraced Seating
- 29 Covered Events Stage
- 30 Observation Deck
- 31 Floating Boat Docks (no overnight parking)
- 32 Kayak / Canoe Launch
- 33 Single-Point Boat Hoist for Small Watercraft
- 34 Dockside Shade Structure
- 35 MRWP Gateway Sculptures
- 36 Specimen Live Oaks
- 37 Flowering Trees
- 38 Shade Trees
- **39 Grass Slope forms Natural Amphitheater**
- 40 Recycled Seat walls
- 41 High-Visibility Crosswalks with Decorative Paving
- 42 Mid-Block Crossing with Pedestrian Actuated Flashing Beacon
- 43 Pedestrian Actuated Flashing Beacon and High-Visibility Crosswalks
- 44 Bay Street Road Diet & Streetscape Enhancements
- 45 Gloucester Street Road Diet
- 46 Pedestrian Rail Crossing
- 47 Palm Trees