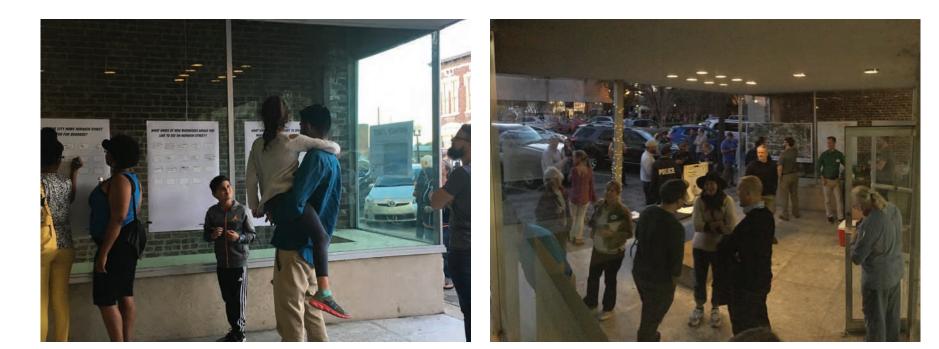

#### **OVER THIS PAST WEEKEND (MARCH 2-5), THE TEAM:**

- Completed a site walk of the Study Area
- Held an Open House event over First Friday on Newcastle Street (between Tipsy's and the Richland Rum Distillery)
- Conducted 2 two-hour Open House events at His Ministries on Norwich Street (18 sign-ins)
- Conducted a three-hour Open House at Old City Hall (14 sign-ins)

#### First Friday feedback