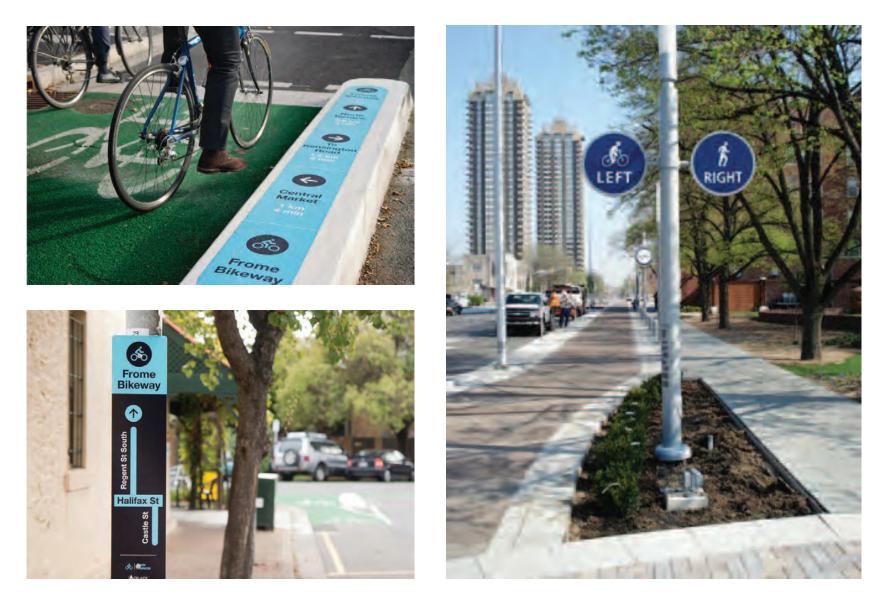

EDESTRIAN / BICYCLE INFRASTRUCTURE

















### **PEDESTRIAN / BICYCLE RECOMMENDATIONS**

- CREATIVE CROSSWALKS
- STREET FURNITURE: BENCHES, LIGHTING, BIKE PARKING, TRASH CANS
- SHADE TREES, BIKE LANES
- WAYFINDING SIGNAGE
- CONNECTIONS TO MAJOR PARKS / PUBLIC SPACE















#### **EXISTING STREET SECTION: NORTH & SOUTH NORWICH**





#### **PROPOSED STREET SECTION: NORTH & SOUTH NORWICH**

















#### PROPOSED STREET SECTION: NORTH & SOUTH NORWICH

















#### **EXISTING STREET SECTION: MIDDLE NORWICH**



#### **PROPOSED STREET SECTION: MIDDLE NORWICH**





#### **PROPOSED BIKE BOULEVARD: SHORT TERM**

















# PROPOSED BIKE BOULEVARD: EXAMPLE

















# NORWICH BIKE BOULEVARD

















## NORWICH BIKE BOULEVARD SIGNAGE: EXAMPLES

























#### NORWICH STREETS



















#### **H STREET INTERSECTION**

















#### KEY INTERSECTIONS: GLOUCESTER & NORWICH OR TO CUE END OF MEDIAN STREET SECTIONS (F & 1ST)















# THE FUTURE IS BRIGHT!















# NORWICH & I STREETS

















### **PROPOSED STREETSCAPE**







symbiescity



























#### **NOW THROUGH MAY:**

- Finalize recommendations and produce additional supporting details
- Presentation at CNU 26 in Savannah (May) and to City (TBD)
- Submit final report materials to the City
- Explore holding a Community Event (clean-up and temporary interventions in the Norwich Corridor)
- Determine follow-up opportunities and schedule