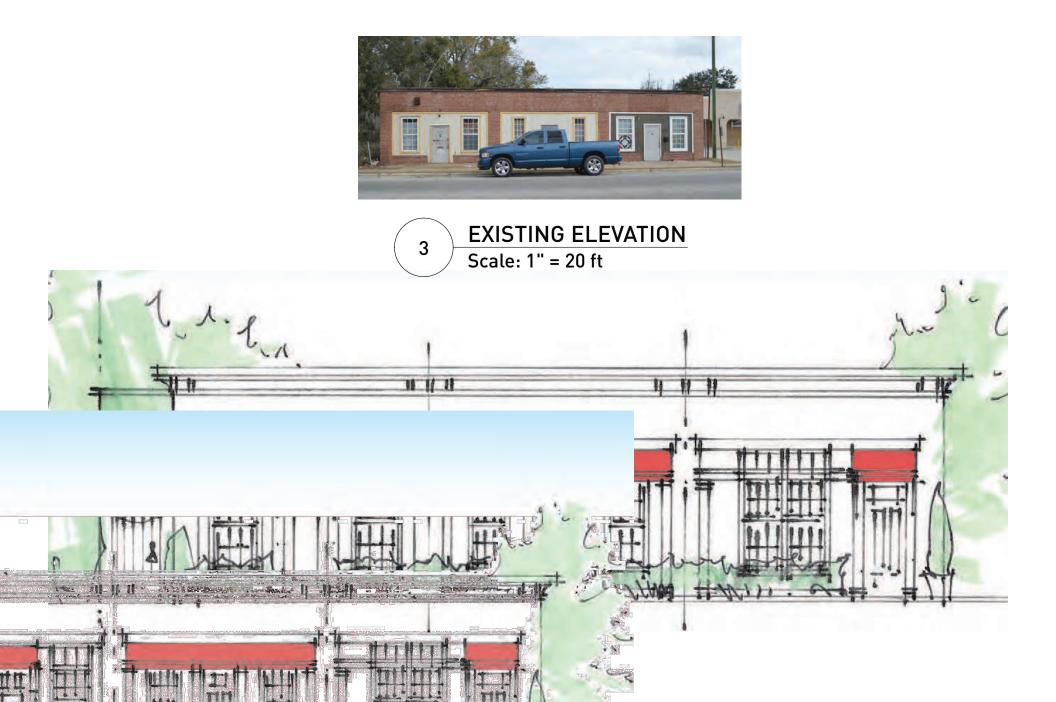

#### **EXISTING STREET SECTION: NORTH & SOUTH NORWICH**

#### **EXISTING STREET SECTION: MIDDLE NORWICH**