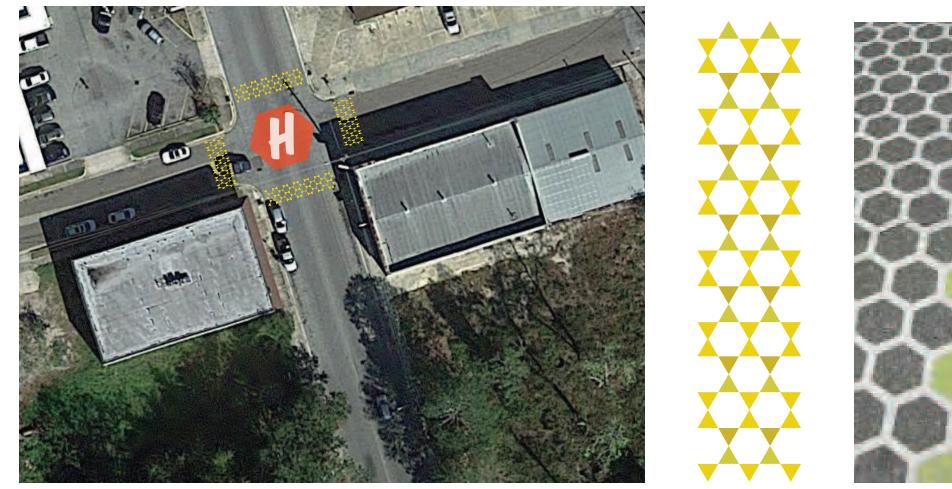

STRIAN / BICYCLE RECOMMENDATIONS**

- CREATIVE CROSSWALKS
- STREET FURNITURE: BENCHES, LIGHTING, BIKE PARKING, TRASH CANS
- SHADE TREES, BIKE LANES
- WAYFINDING SIGNAGE
- CONNECTIONS TO MAJOR PARKS / PUBLIC SPACE















#### **EXISTING STREET SECTION: NORTH & SOUTH NORWICH**





#### **PROPOSED STREET SECTION: NORTH & SOUTH NORWICH**

















#### PROPOSED STREET SECTION: NORTH & SOUTH NORWICH

















#### **EXISTING STREET SECTION: MIDDLE NORWICH**



#### **PROPOSED STREET SECTION: MIDDLE NORWICH**





#### **PROPOSED BIKE BOULEVARD: SHORT TERM**

















# PROPOSED BIKE BOULEVARD: EXAMPLE

















# NORWICH BIKE BOULEVARD

















## NORWICH BIKE BOULEVARD SIGNAGE: EXAMPLES

























#### NORWICH STREETS



















#### **H STREET INTERSECTION**

















#### KEY INTERSECTIONS: GLOUCESTER & NORWICH OR TO CUE END OF MEDIAN STREET SECTIONS (F & 1ST)















# THE FUTURE IS BRIGHT!















# NORWICH & I STREETS

















### **PROPOSED STREETSCAPE**







symbiescity



























#### **NOW THROUGH MAY:**

- Finalize recommendations and produce additional supporting details
- Presentation at CNU 26 in Savannah (May) and to City (TBD)
- Submit final report materials to the City
- Explore holding a Community Event (clean-up and temporary interventions in the Norwich Corridor)
- Determine follow-up opportunities and schedule