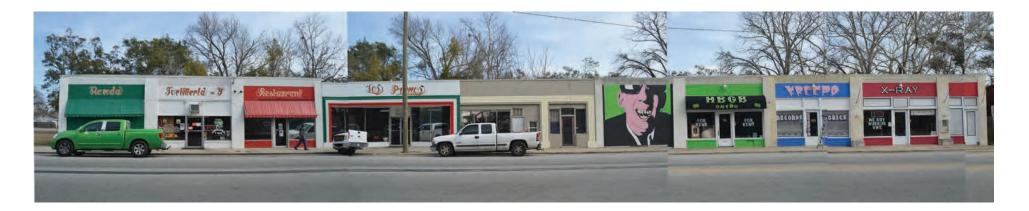

SECTION: NORTH & SOUTH NORWICH**

















#### PROPOSED STREET SECTION: NORTH & SOUTH NORWICH

















#### **EXISTING STREET SECTION: MIDDLE NORWICH**



#### **PROPOSED STREET SECTION: MIDDLE NORWICH**





#### **PROPOSED BIKE BOULEVARD: SHORT TERM**

















# PROPOSED BIKE BOULEVARD: EXAMPLE

















# NORWICH BIKE BOULEVARD

















## NORWICH BIKE BOULEVARD SIGNAGE: EXAMPLES

























#### NORWICH STREETS



















#### **H STREET INTERSECTION**

















#### KEY INTERSECTIONS: GLOUCESTER & NORWICH OR TO CUE END OF MEDIAN STREET SECTIONS (F & 1ST)















# THE FUTURE IS BRIGHT!















# NORWICH & I STREETS

















### **PROPOSED STREETSCAPE**







symbiescity



























#### **NOW THROUGH MAY:**

- Finalize recommendations and produce additional supporting details
- Presentation at CNU 26 in Savannah (May) and to City (TBD)
- Submit final report materials to the City
- Explore holding a Community Event (clean-up and temporary interventions in the Norwich Corridor)
- Determine follow-up opportunities and schedule