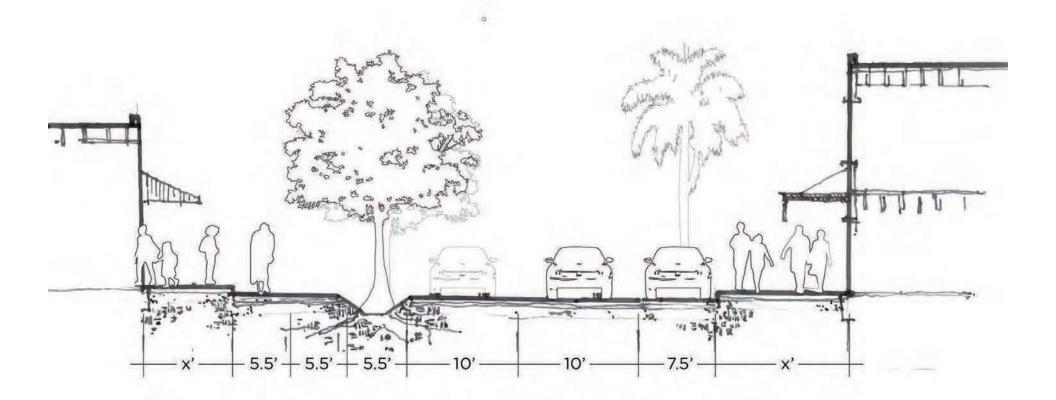

#### **PROPOSED STREET SECTION: NORTH & SOUTH NORWICH**

#### PROPOSED STREET SECTION: NORTH & SOUTH NORWICH