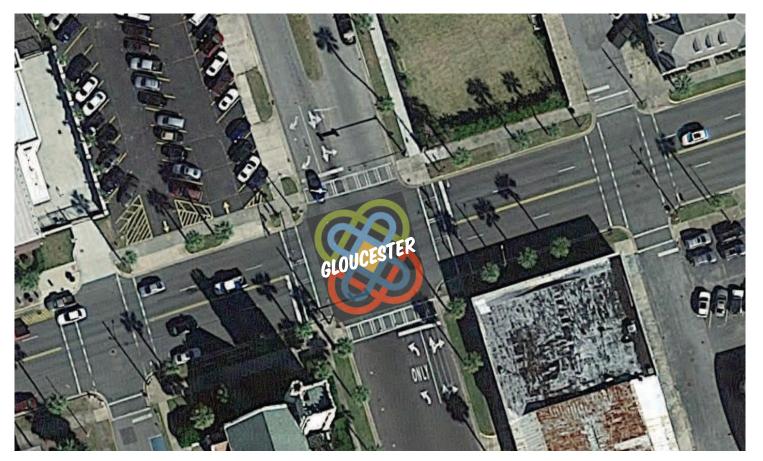

#### KEY INTERSECTIONS: GLOUCESTER & NORWICH OR TO CUE END OF MEDIAN STREET SECTIONS (F & 1ST)