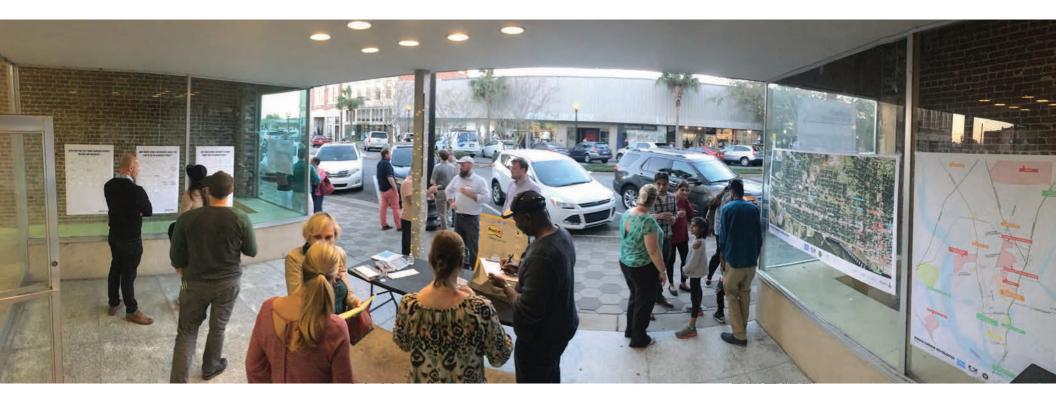

#### **OVER THIS PAST WEEKEND (MARCH 2-5), THE TEAM:**

- Completed a site walk of the Study Area
- Held an Open House event over First Friday on Newcastle Street (between Tipsy's and the Richland Rum Distillery)
- Conducted 2 two-hour Open House events at His Ministries on Norwich Street (18 sign-ins)
- Conducted a three-hour Open House at Old City Hall (14 sign-ins)

#### First Friday feedback