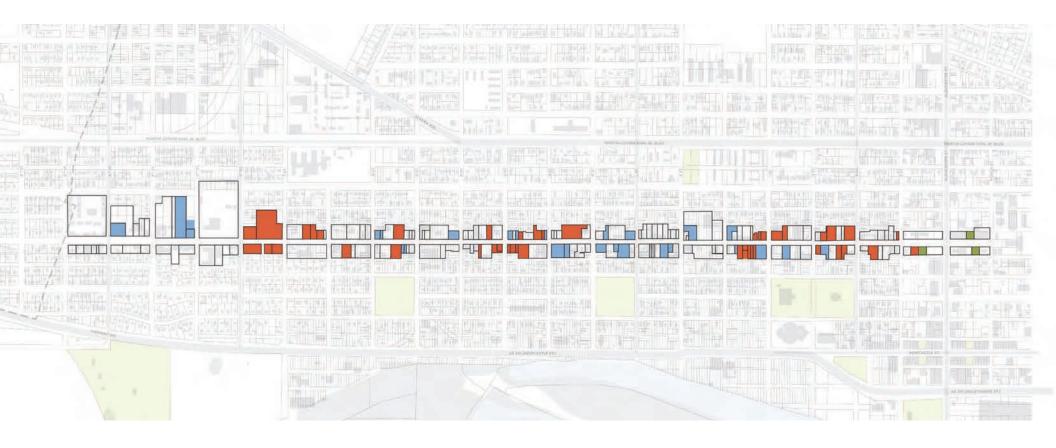

## 11 ACRES (10%)

of 99 acres on Norwich St is undeveloped land

- LAND BANK
- DEVELOPMENT OPPORTUNITIES: CREATIVE RESIDENTIAL INFILL
- PUBLIC USE OPPORTUNITIES: POCKET PARKS, FARMERS MARKETS, KID-ORIENTED ACTIVITIES, COMMUNITY GARDENS

## 165,000 SF

of existing commercial space fronting Norwich (between Gloucester and 5th St) 55%

is currently occupied

### 75,000 SF

of existing commercial space on Norwich is **vacant** 

### 15 ACRES (15%)

of properties on Norwich are <u>vacant or</u> <u>underutilized</u>

- ADOPT AN OVERLAY ZONING DISTRICT / CORRIDOR DESIGN GUIDELINES
- NORWICH BUSINESS OWNERS ASSOCIATION: coordinate pop-up events like farmers markets, food trucks, festivals, etc.
- LEVERAGE VALUE OF EXISTING BUILDINGS