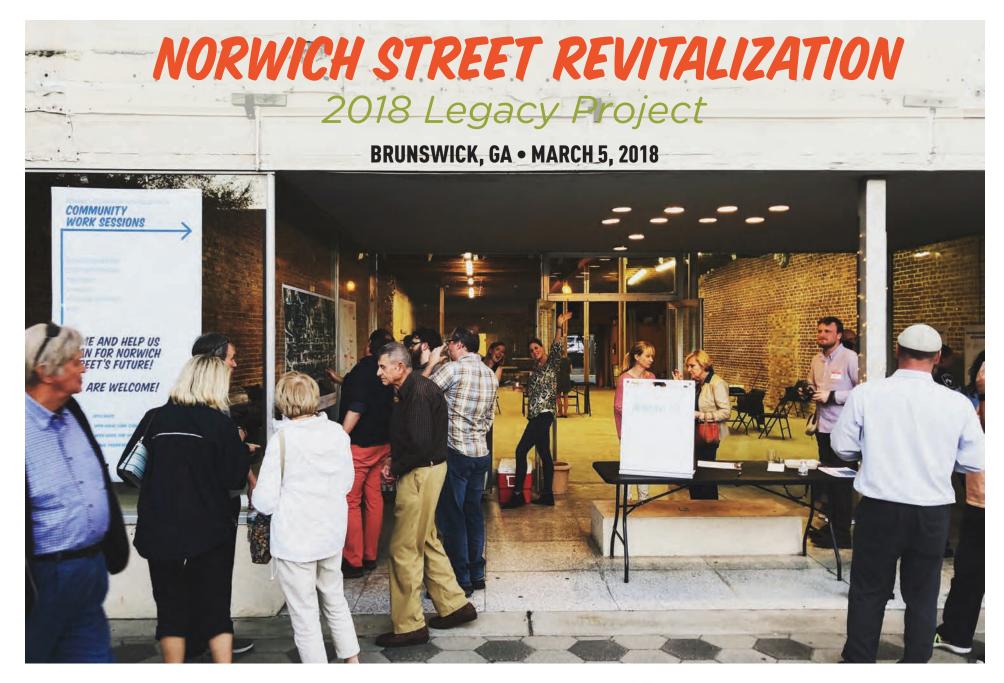

#### **OVER THIS PAST WEEKEND (MARCH 2-5), THE TEAM:**

- Completed a site walk of the Study Area
- Held an Open House event over First Friday on Newcastle Street (between Tipsy's and the Richland Rum Distillery)
- Conducted 2 two-hour Open House events at His Ministries on Norwich Street (18 sign-ins)
- Conducted a three-hour Open House at Old City Hall (14 sign-ins)

#### First Friday feedback