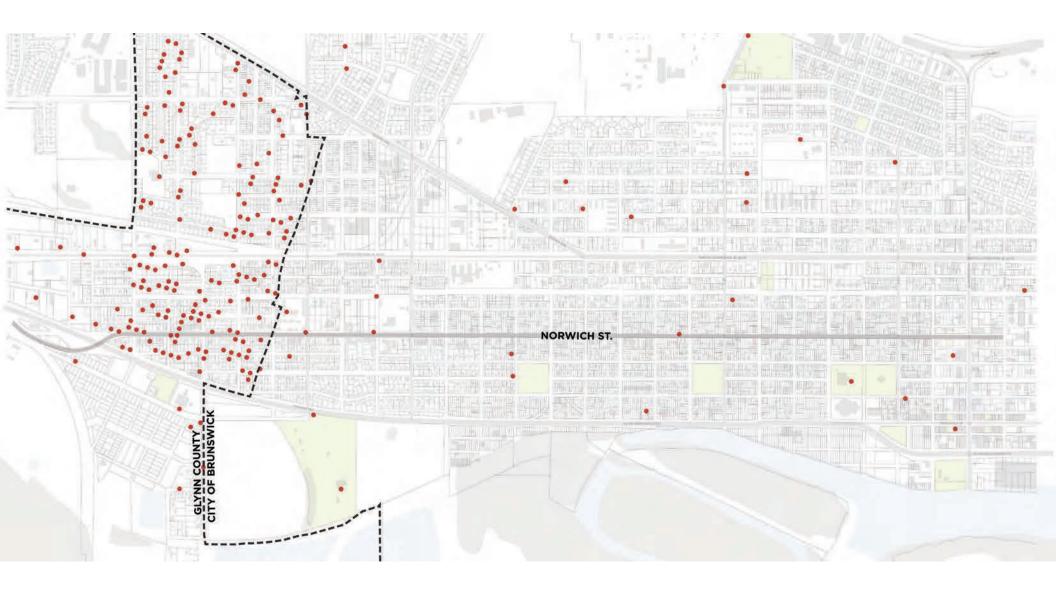

## 11 ACRES (10%)

of 99 acres on Norwich St is undeveloped land

- LAND BANK
- DEVELOPMENT OPPORTUNITIES: CREATIVE RESIDENTIAL INFILL
- PUBLIC USE OPPORTUNITIES: POCKET PARKS, FARMERS MARKETS, KID-ORIENTED ACTIVITIES, COMMUNITY GARDENS

### 15 ACRES (15%)

of properties on Norwich are <u>vacant or</u> <u>underutilized</u>

- ADOPT AN OVERLAY ZONING DISTRICT / CORRIDOR DESIGN GUIDELINES
- NORWICH BUSINESS OWNERS ASSOCIATION: coordinate pop-up events like farmers markets, food trucks, festivals, etc.
- LEVERAGE VALUE OF EXISTING BUILDINGS