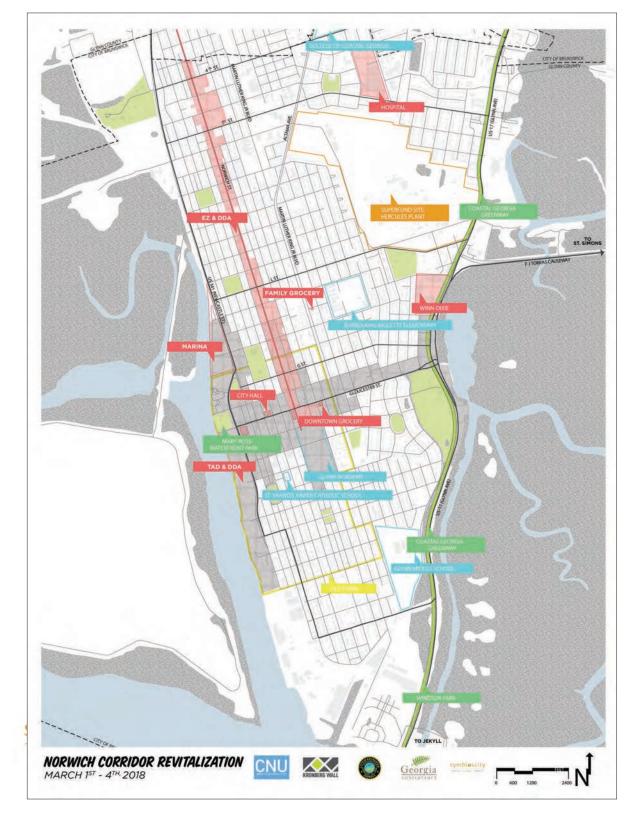

### PROJECT BACKGROUND

### LEGACY PROJECT

City of Brunswick Dept. of Community Development applied to the Congress for New Urbanism (CNU) Legacy Project program and were selected

CNU asked Kronberg Wall Architects to assemble a team to focus on Norwich Street