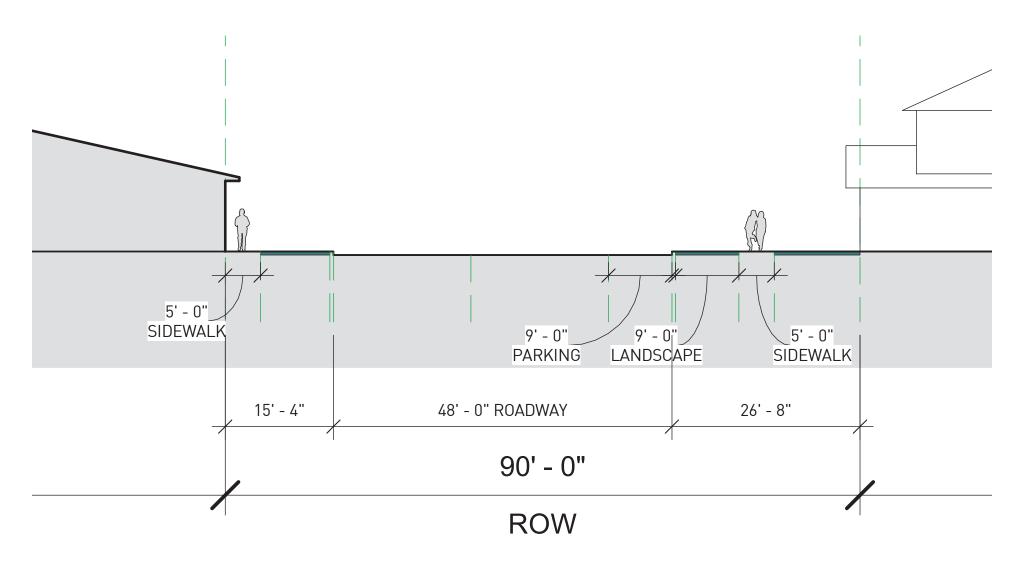

#### **PROPOSED STREET SECTION: NORTH & SOUTH NORWICH**

#### PROPOSED STREET SECTION: NORTH & SOUTH NORWICH