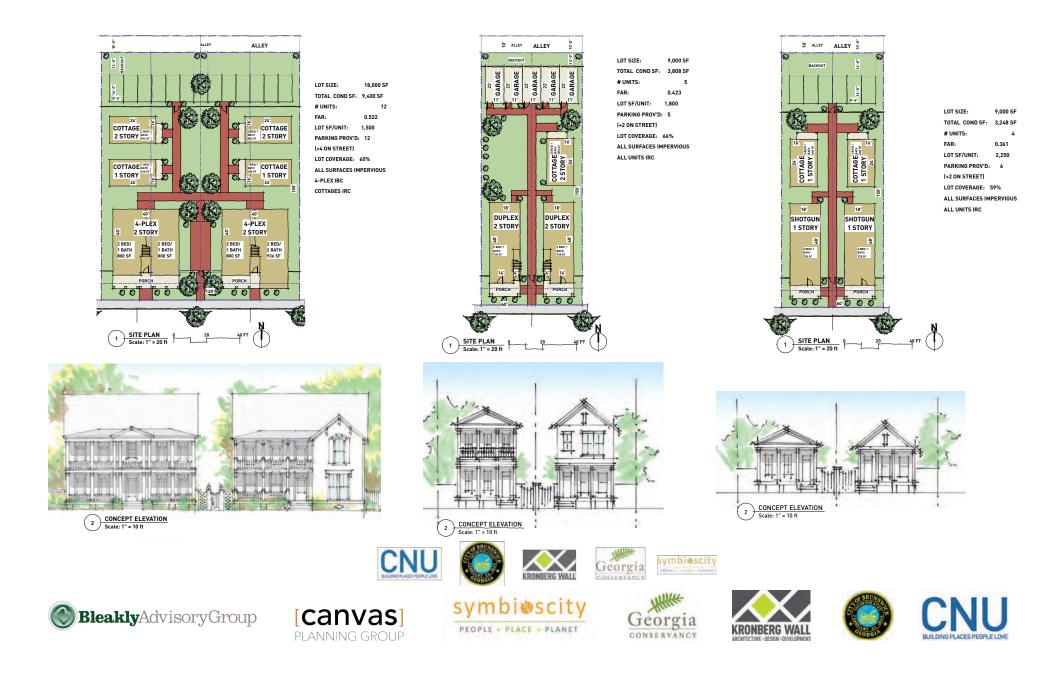

### **RESIDENTIAL INFILL: OPPORTUNITIES**

#### • REUSE OF EXISTING COMMERCIAL BUILDINGS

• **NEW COTTAGE COURT AND CLUSTER HOMES:** small units, more affordable prices. Geared towards empty nesters, long-term rentals (college students, FLETC), young professionals / first-time buyers, short-term rentals (tourists)

#### **RESIDENTIAL INFILL: OPPORTUNITIES**