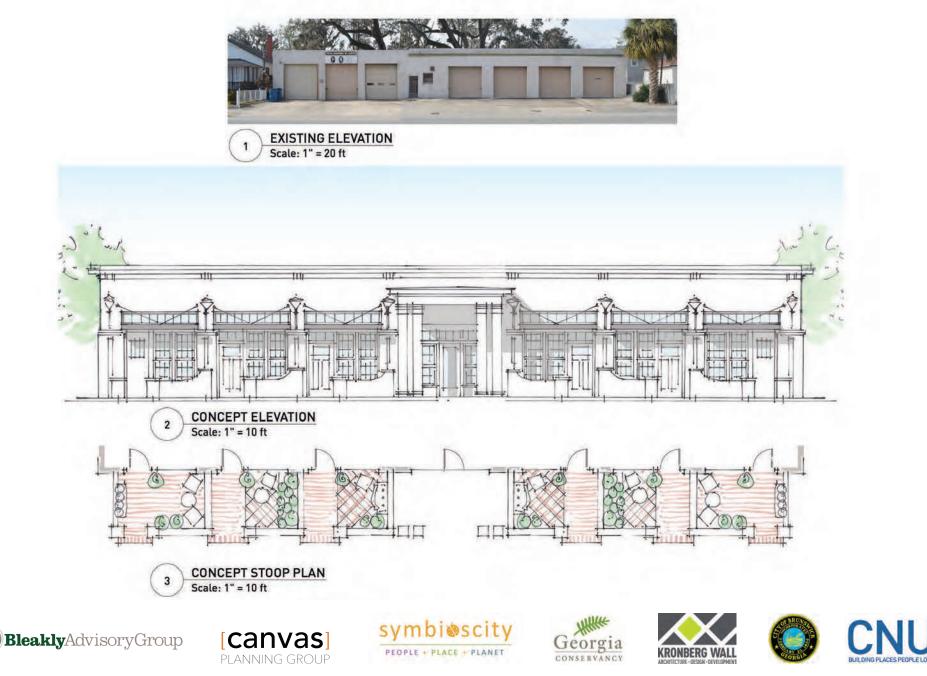

pace















#### UNDERUTILIZED PROPERTIES: OPPORTUNITIES

### 15 ACRES (15%)

of properties on Norwich are <u>vacant or</u> <u>underutilized</u>

- ADOPT AN OVERLAY ZONING DISTRICT / CORRIDOR DESIGN GUIDELINES
- NORWICH BUSINESS OWNERS ASSOCIATION: coordinate pop-up events like farmers markets, food trucks, festivals, etc.
- LEVERAGE VALUE OF EXISTING BUILDINGS















### **RESIDENTIAL INFILL: OPPORTUNITIES**

#### • REUSE OF EXISTING COMMERCIAL BUILDINGS

• **NEW COTTAGE COURT AND CLUSTER HOMES:** small units, more affordable prices. Geared towards empty nesters, long-term rentals (college students, FLETC), young professionals / first-time buyers, short-term rentals (tourists)















#### **COMMERCIAL REUSE: OPPORTUNITIES**



#### COMMERCIAL REUSE: OPPORTUNITIES



#### **RESIDENTIAL INFILL: OPPORTUNITIES**



# **PUBLIC SAFETY**















#### PUBLIC SAFETY: PERCEPTION VS. REALITY

















#### **PUBLIC SAFETY: RECOMMMENDATIONS**

canvas

PLANNING GROUP



**STREET IMPROVEMENTS** 





EYES ON THE STREETS / ALLEYS

- GA POWER PARTNERSHIP MORE STREETLIGHTS, ALLEY LIGHTING
- TRASH PICK UP: SERVICE CLEAN UP DAYS, TRASH CANS
- ADOPT OVERLAY ZONING / DESIGN GUIDELINES



- REACTIVATE NEIGHBORHOOD WATCH
- OFF-DUTY OFFICER PATROL
- INFILL RESIDENTIAL CREATE A 24-HOUR COMMUNITY
- PORCHES, SIDEWALK ACTIVITY









# THE STREET















#### LACK OF PEDESTRIAN / BICYCLE INFRASTRUCTURE

















### **PEDESTRIAN / BICYCLE RECOMMENDATIONS**

- CREATIVE CROSSWALKS
- STREET FURNITURE: BENCHES, LIGHTING, BIKE PARKING, TRASH CANS
- SHA