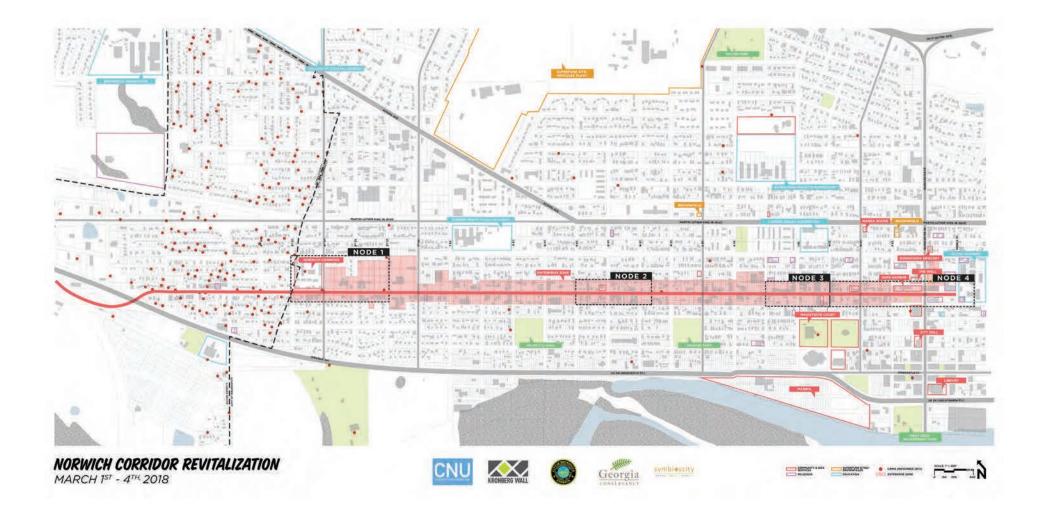

### PROJECT BACKGROUND

### LEGACY PROJECT

City of Brunswick Dept. of Community Development applied to the Congress for New Urbanism (CNU) Legacy Project program and were selected

CNU asked Kronberg Wall Architects to assemble a team to focus on Norwich Street