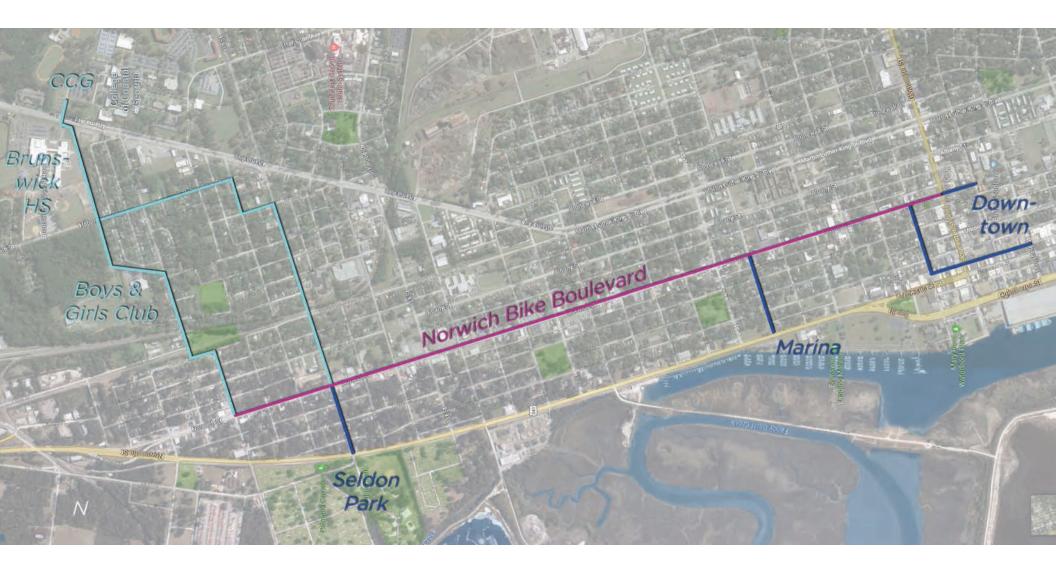

ACTIVITY









# THE STREET















#### LACK OF PEDESTRIAN / BICYCLE INFRASTRUCTURE

















### **PEDESTRIAN / BICYCLE RECOMMENDATIONS**

- CREATIVE CROSSWALKS
- STREET FURNITURE: BENCHES, LIGHTING, BIKE PARKING, TRASH CANS
- SHADE TREES, BIKE LANES
- WAYFINDING SIGNAGE
- CONNECTIONS TO MAJOR PARKS / PUBLIC SPACE















#### **EXISTING STREET SECTION: NORTH & SOUTH NORWICH**





#### **PROPOSED STREET SECTION: NORTH & SOUTH NORWICH**

















#### PROPOSED STREET SECTION: NORTH & SOUTH NORWICH

















#### **EXISTING STREET SECTION: MIDDLE NORWICH**



#### **PROPOSED STREET SECTION: MIDDLE NORWICH**





#### **PROPOSED BIKE BOULEVARD: SHORT TERM**

















# PROPOSED BIKE BOULEVARD: EXAMPLE

















# NORWICH BIKE BOULEVARD

















## NORWICH BIKE BOULEVARD SIGNAGE: EXAMPLES

























#### NORWICH STREETS



















#### **H STREET INTERSECTION**

















#### KEY INTERSECTIONS: GLOUCESTER & NORWICH OR TO CUE END OF MEDIAN STREET SECTIONS (F & 1ST)















# THE FUTURE IS BRIGHT!















# NORWICH & I STREETS

















### **PROPOSED STREETSCAPE**







symbiescity



























#### **NOW THROUGH MAY:**

- Finalize recommendations and produce additional supporting details
- Presentation at CNU 26 in Savannah (May) and to City (TBD)
- Submit final report materials to the City
- Explore holding a Community Event (clean-up and temporary interventions in the Norwich Corridor)
- Determine follow-up opportunities and schedule