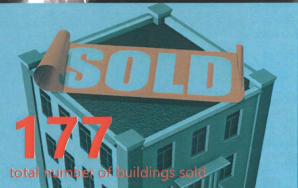

Property sales were down slightly from 2021, with 34 properties selling for a total value of \$9,650,500.

Liberty Lofts opened, adding another 10 residential units. The 35 residences downtown are full and there are waiting lists.