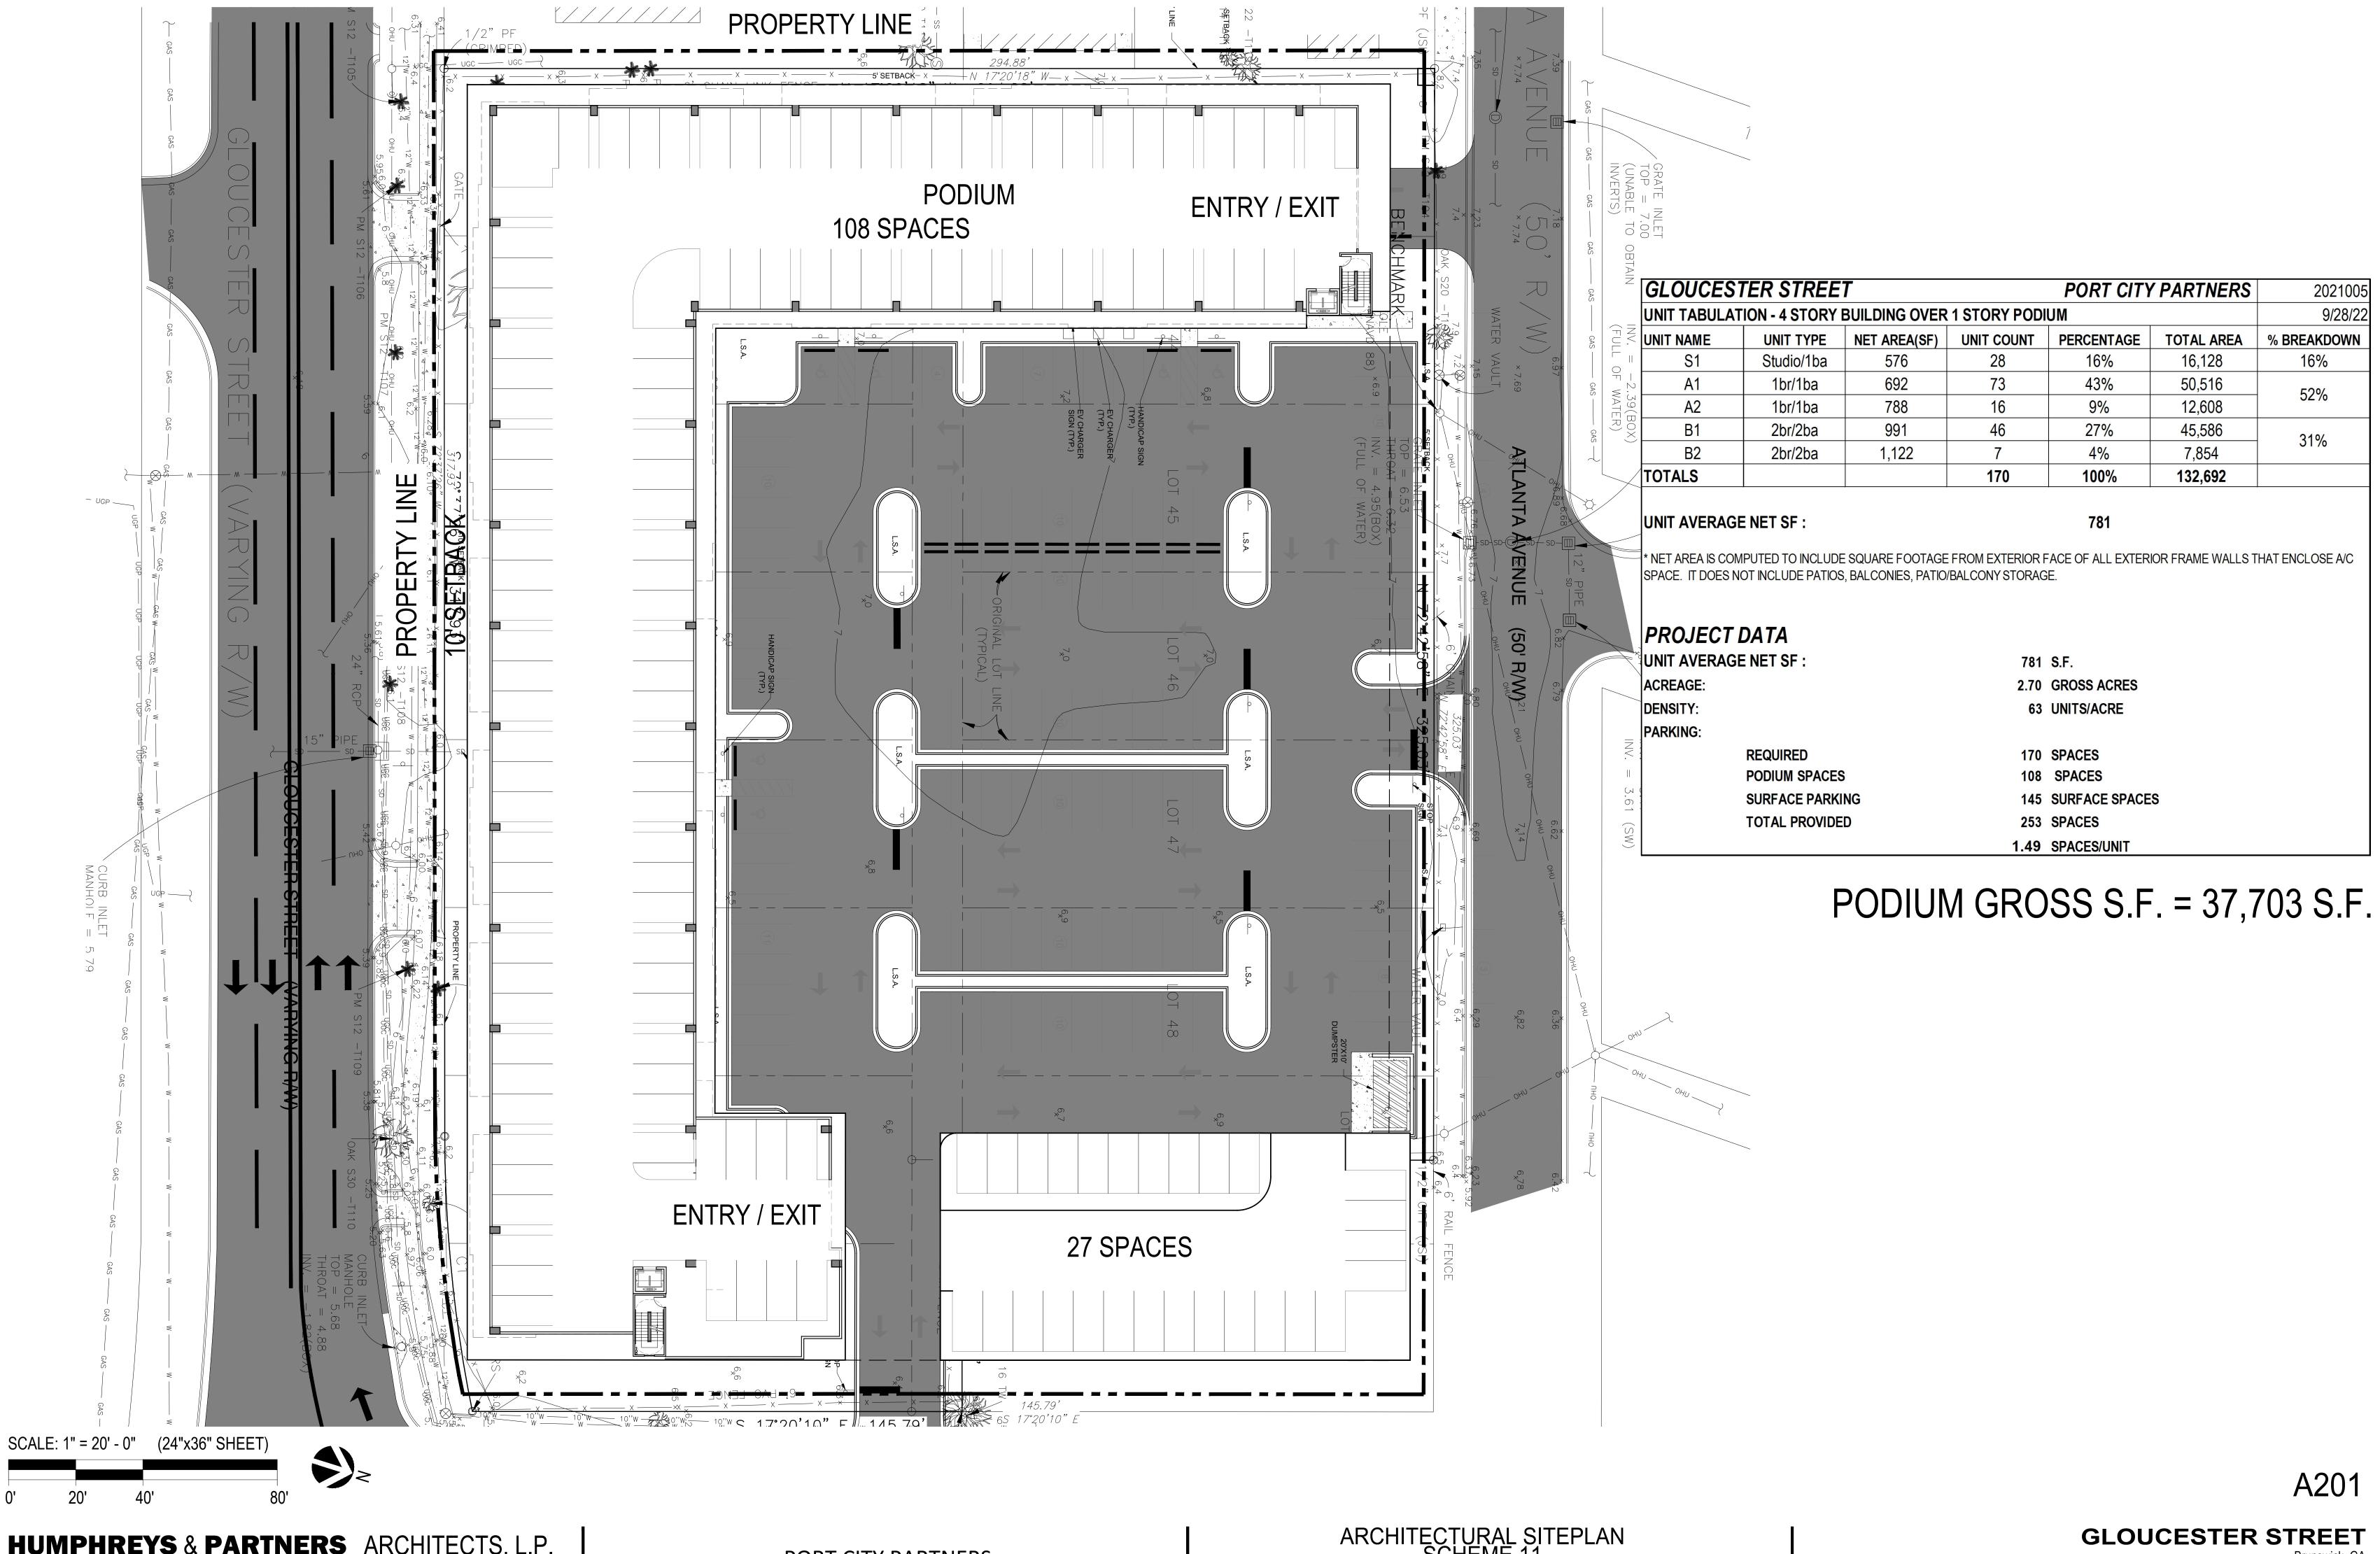

## **Proposed PD Text Amendment**

The owners of 2307 Gloucester LLC have purchased the adjacent property at 2328 Atlanta Avenue, demolished the structure, and filed a new plat incorporating the property into the same parcel as 2307 Gloucester. The size of the site increases from 2.458 acres to 2.699 acres, and the number of provided parking spaces increases from 227 to 253. The PD-TN concept plan and the text amendments reflect this and incorporate the property at 2328 Atlanta Avenue into the PD-TN. There are no changes to the conditions or restrictions of the existing PD-TN text.

#### **USE AND DEVELOPMENT STATEMENT**

The Applicant intends to develop the Propertyject Site into an apartment complex consisting of no more than 170 units with a covered parking garage on the ground floor and additional paved parking spaces within the property, all as shown on the Site Plan(s) attached hereto as Exhibit "BC".

- 7. Parking: The applicant will provide a parking ratio of 1.0 spaces per unit for Site Plan 1 or Site Plan 2. Spaces along the street on Gloucester Street, Atlanta Avenue, and Macon Street count toward the total spaces provided in the parking calculation.
- 8. <u>Landscape Plans and Buffers:</u> Applicant will provide ample landscaping to include 6 landscape islands within the parking lot and large landscaped areas between the paved parking lot and the five (5') foot interior sidewalk along the front of the building. Buffers will be maintained as outlined on the Site Plan (attached as Exhibit "BC").
- 9. Signage. Signage will meet or exceed the City of Brunswick design standards.
- 10. Lighting. Lighting will meet or exceed the City of Brunswick design standards.
- 11. <u>Setback Requirements.</u> Developer has provided setbacks that well meet the City's setback requirements, as follows:
  - (a) frontage 10 feet
  - (b) side 5 feet
  - (c) rear 5 feet