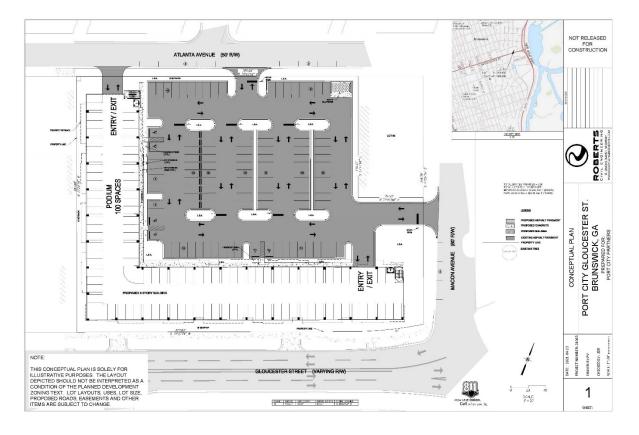

## **Proposed Development**

2307 Gloucester, LLC was approved for a rezoning to PD-TN on June 6, 2021. The PD-TN text allows the development of a 170-unit multi-family development, with 1.3 parking spaces per unit. The approved concept plan is below:

## **Proposed PD Text Amendment**

The owners of 2307 Gloucester LLC have purchased the adjacent property at 2328 Atlanta Avenue, demolished the structure, and filed a new plat incorporating the property into the same parcel as 2307 Gloucester. The size of the site increases from 2.458 acres to 2.699 acres, and the number of provided parking spaces increases from 227 to 253. The PD-TN concept plan and the text amendments reflect this and incorporate the property at 2328 Atlanta Avenue into the PD-TN. There are no changes to the conditions or restrictions of the existing PD-TN text.