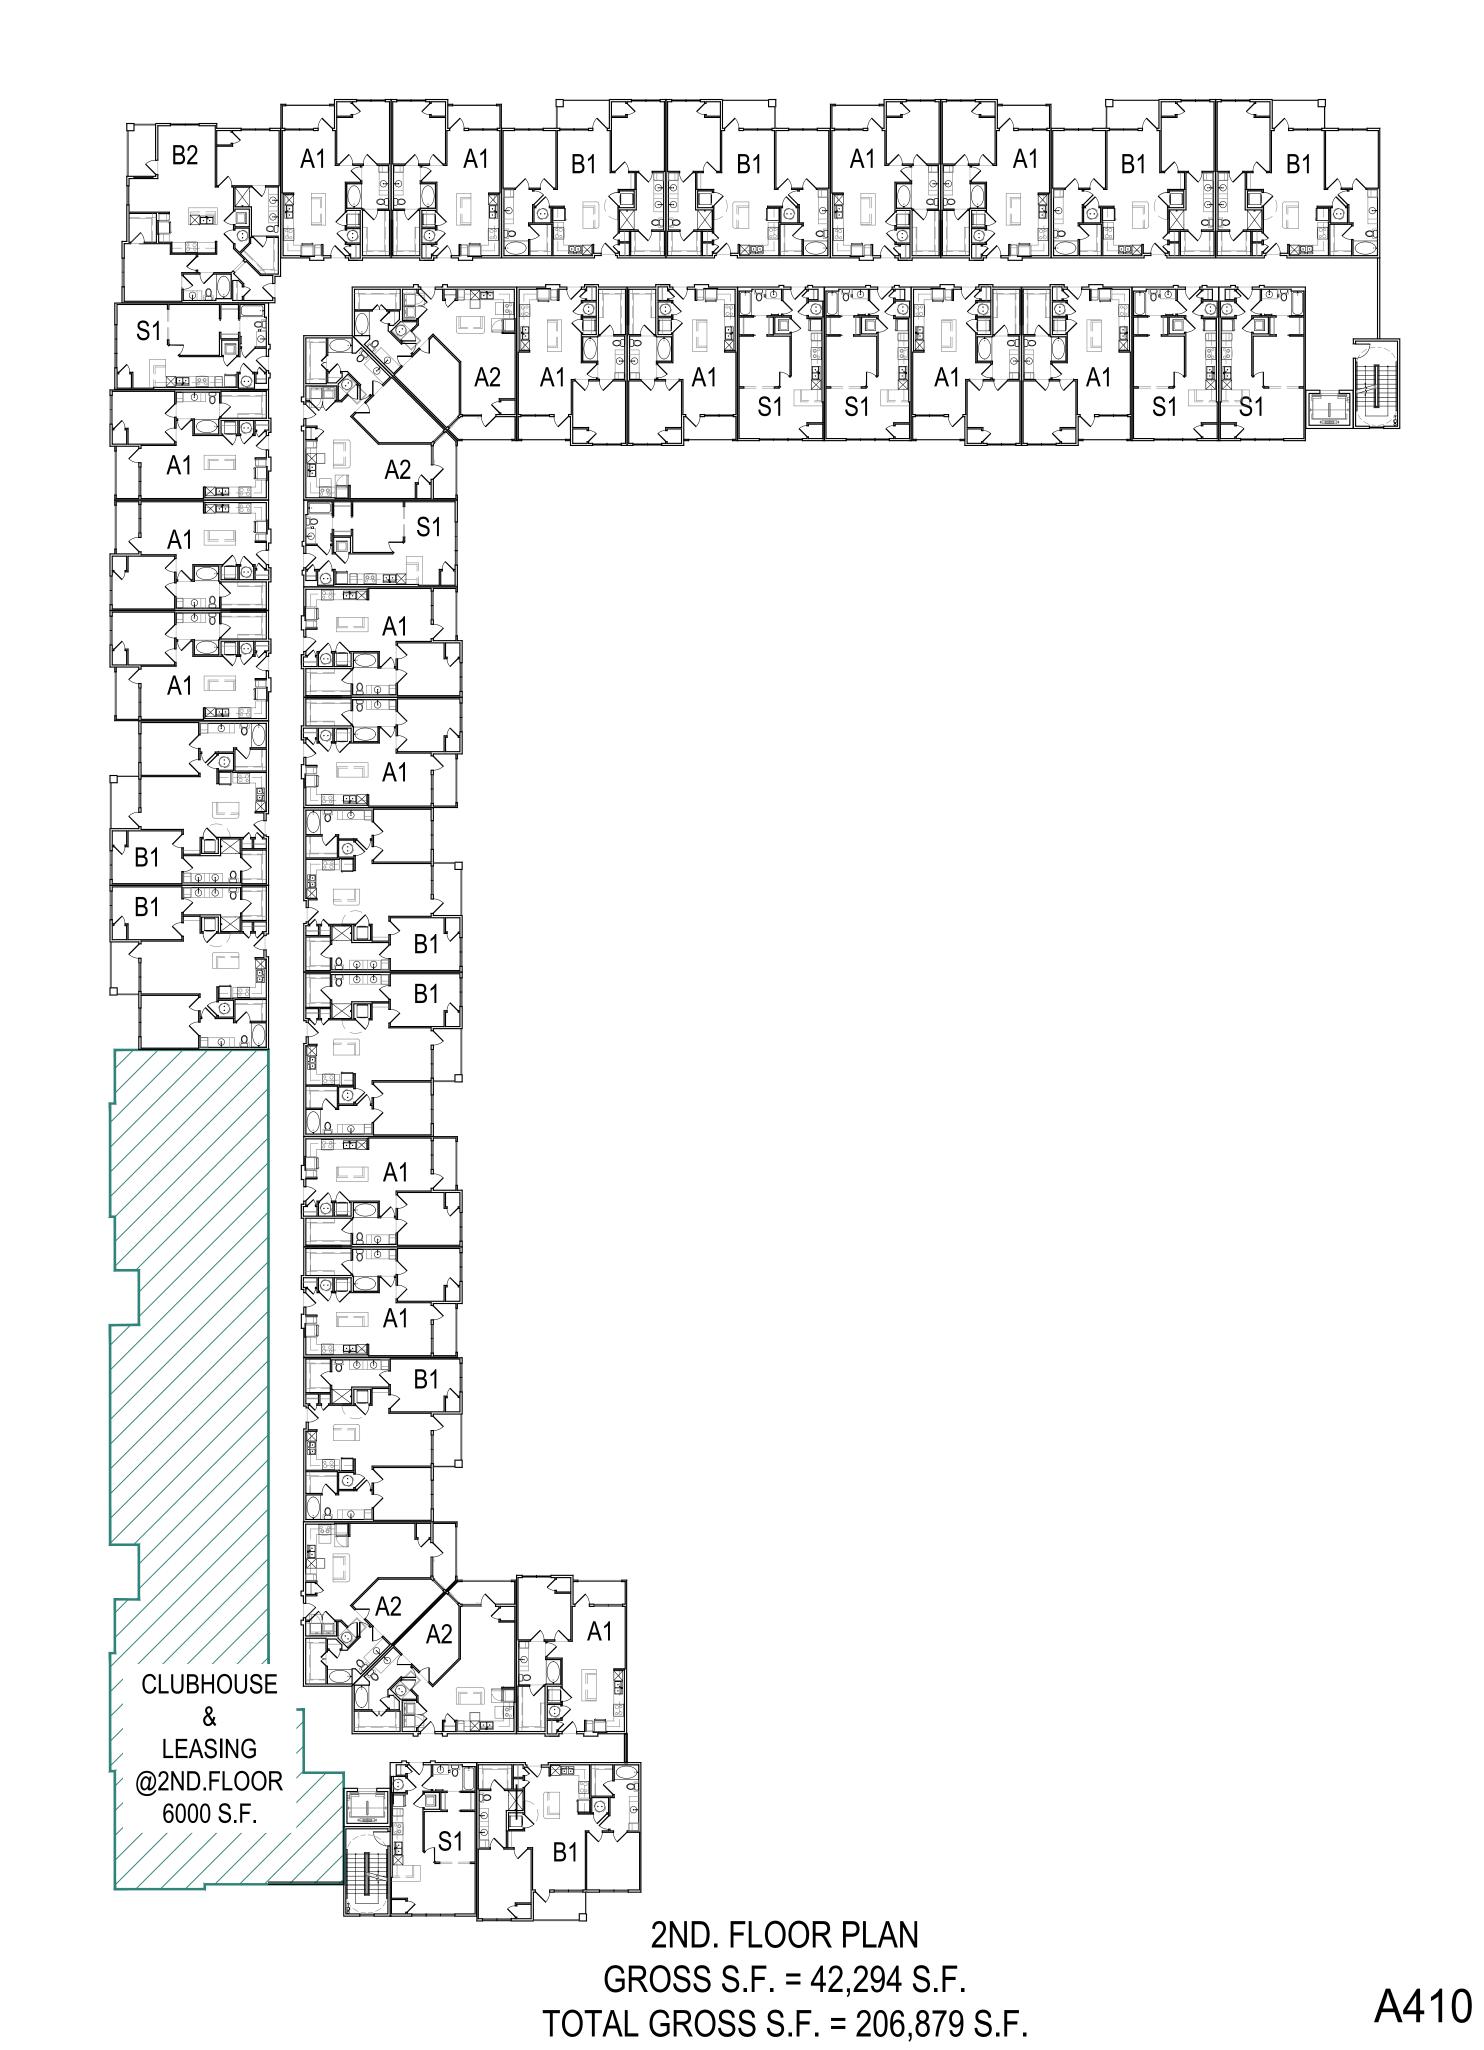

# Appendix C - Proposed PD Text and Concept Plan

**BUILDING FLOOR PLAN** 

GLOUCESTER STREET
Brunswick, GA

SCALE: 1" = 20' - 0" (24"x36" SHEET)

GROSS S.F. = 42,294 S.F. TOTAL GROSS S.F. = 192,597 S.F.

A411

**HUMPHREYS & PARTNERS** ARCHITECTS, L.P. 5339 Alpha Rd., Suite 300, Dallas, TX 75240 | 972.701.9636 | www.humphreys.com

PORT CITY PARTNERS

**BUILDING FLOOR PLAN** 

GLOUCESTER STREET
Brunswick, GA