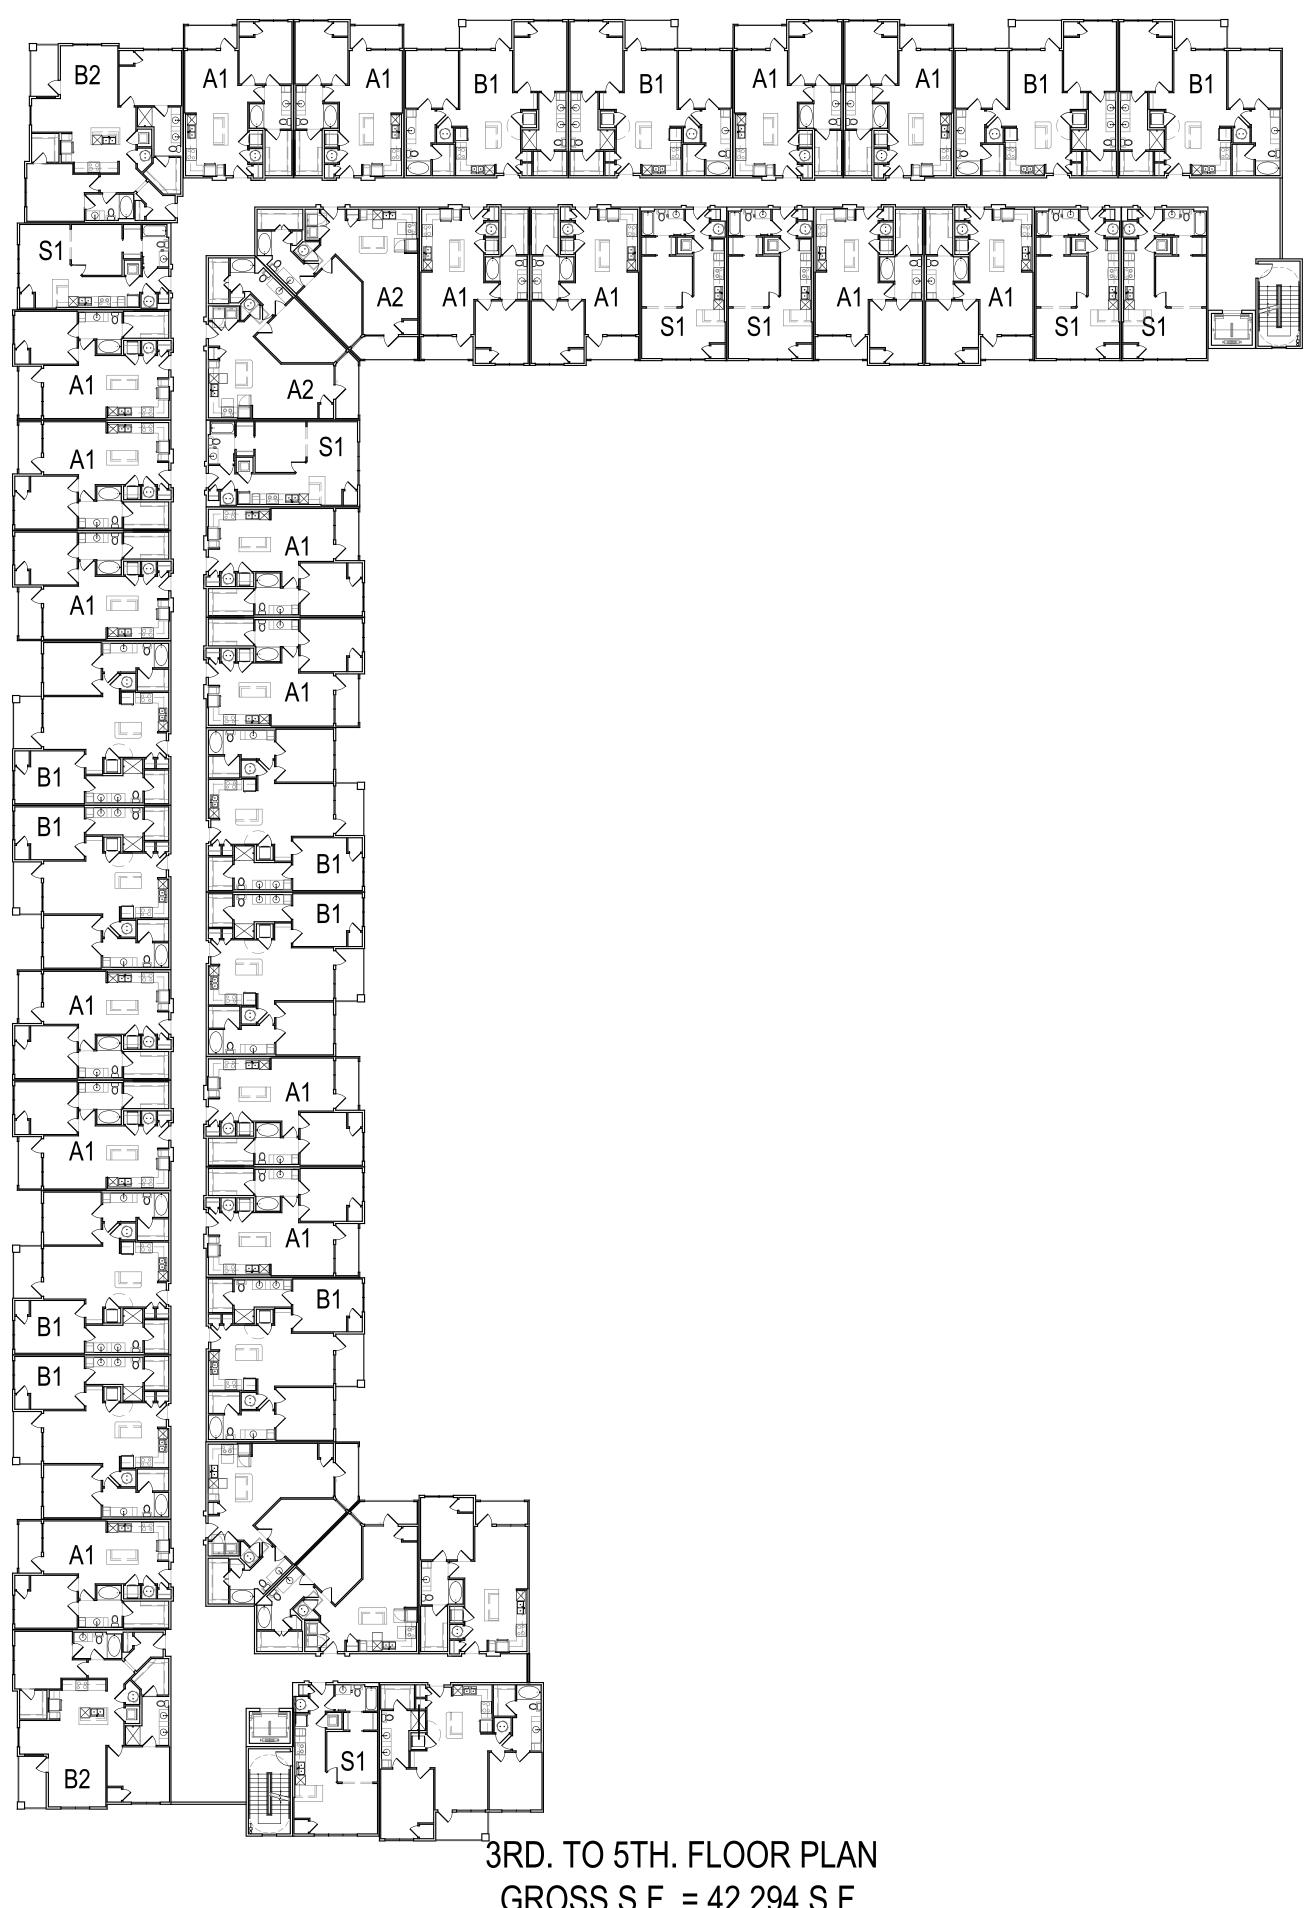

# Appendix C - Proposed PD Text and Concept Plan

**BUILDING FLOOR PLAN** 

GLOUCESTER STREET
Brunswick, GA

SCALE: 1" = 20' - 0" (24"x36" SHEET)

GROSS S.F. = 42,294 S.F. TOTAL GROSS S.F. = 192,597 S.F.

A411

**HUMPHREYS & PARTNERS** ARCHITECTS, L.P. 5339 Alpha Rd., Suite 300, Dallas, TX 75240 | 972.701.9636 | www.humphreys.com

PORT CITY PARTNERS

**BUILDING FLOOR PLAN** 

GLOUCESTER STREET
Brunswick, GA