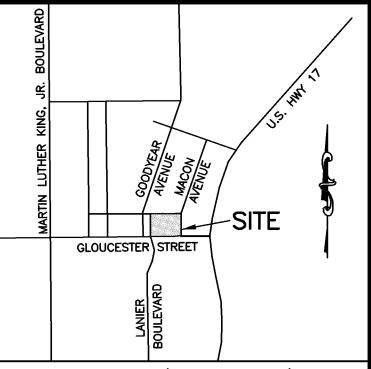

## **Requested Land Use Approvals**

2307 Gloucester Street LLC, owner is petitioning to amend the current PD-TN that was approved in 2021.

Location map

## **Proposed Development**

2307 Gloucester, LLC was approved for a rezoning to PD-TN on June 6, 2021. The PD-TN text allows the development of a 170-unit multi-family development, with 1.3 parking spaces per unit. The approved concept plan is below: