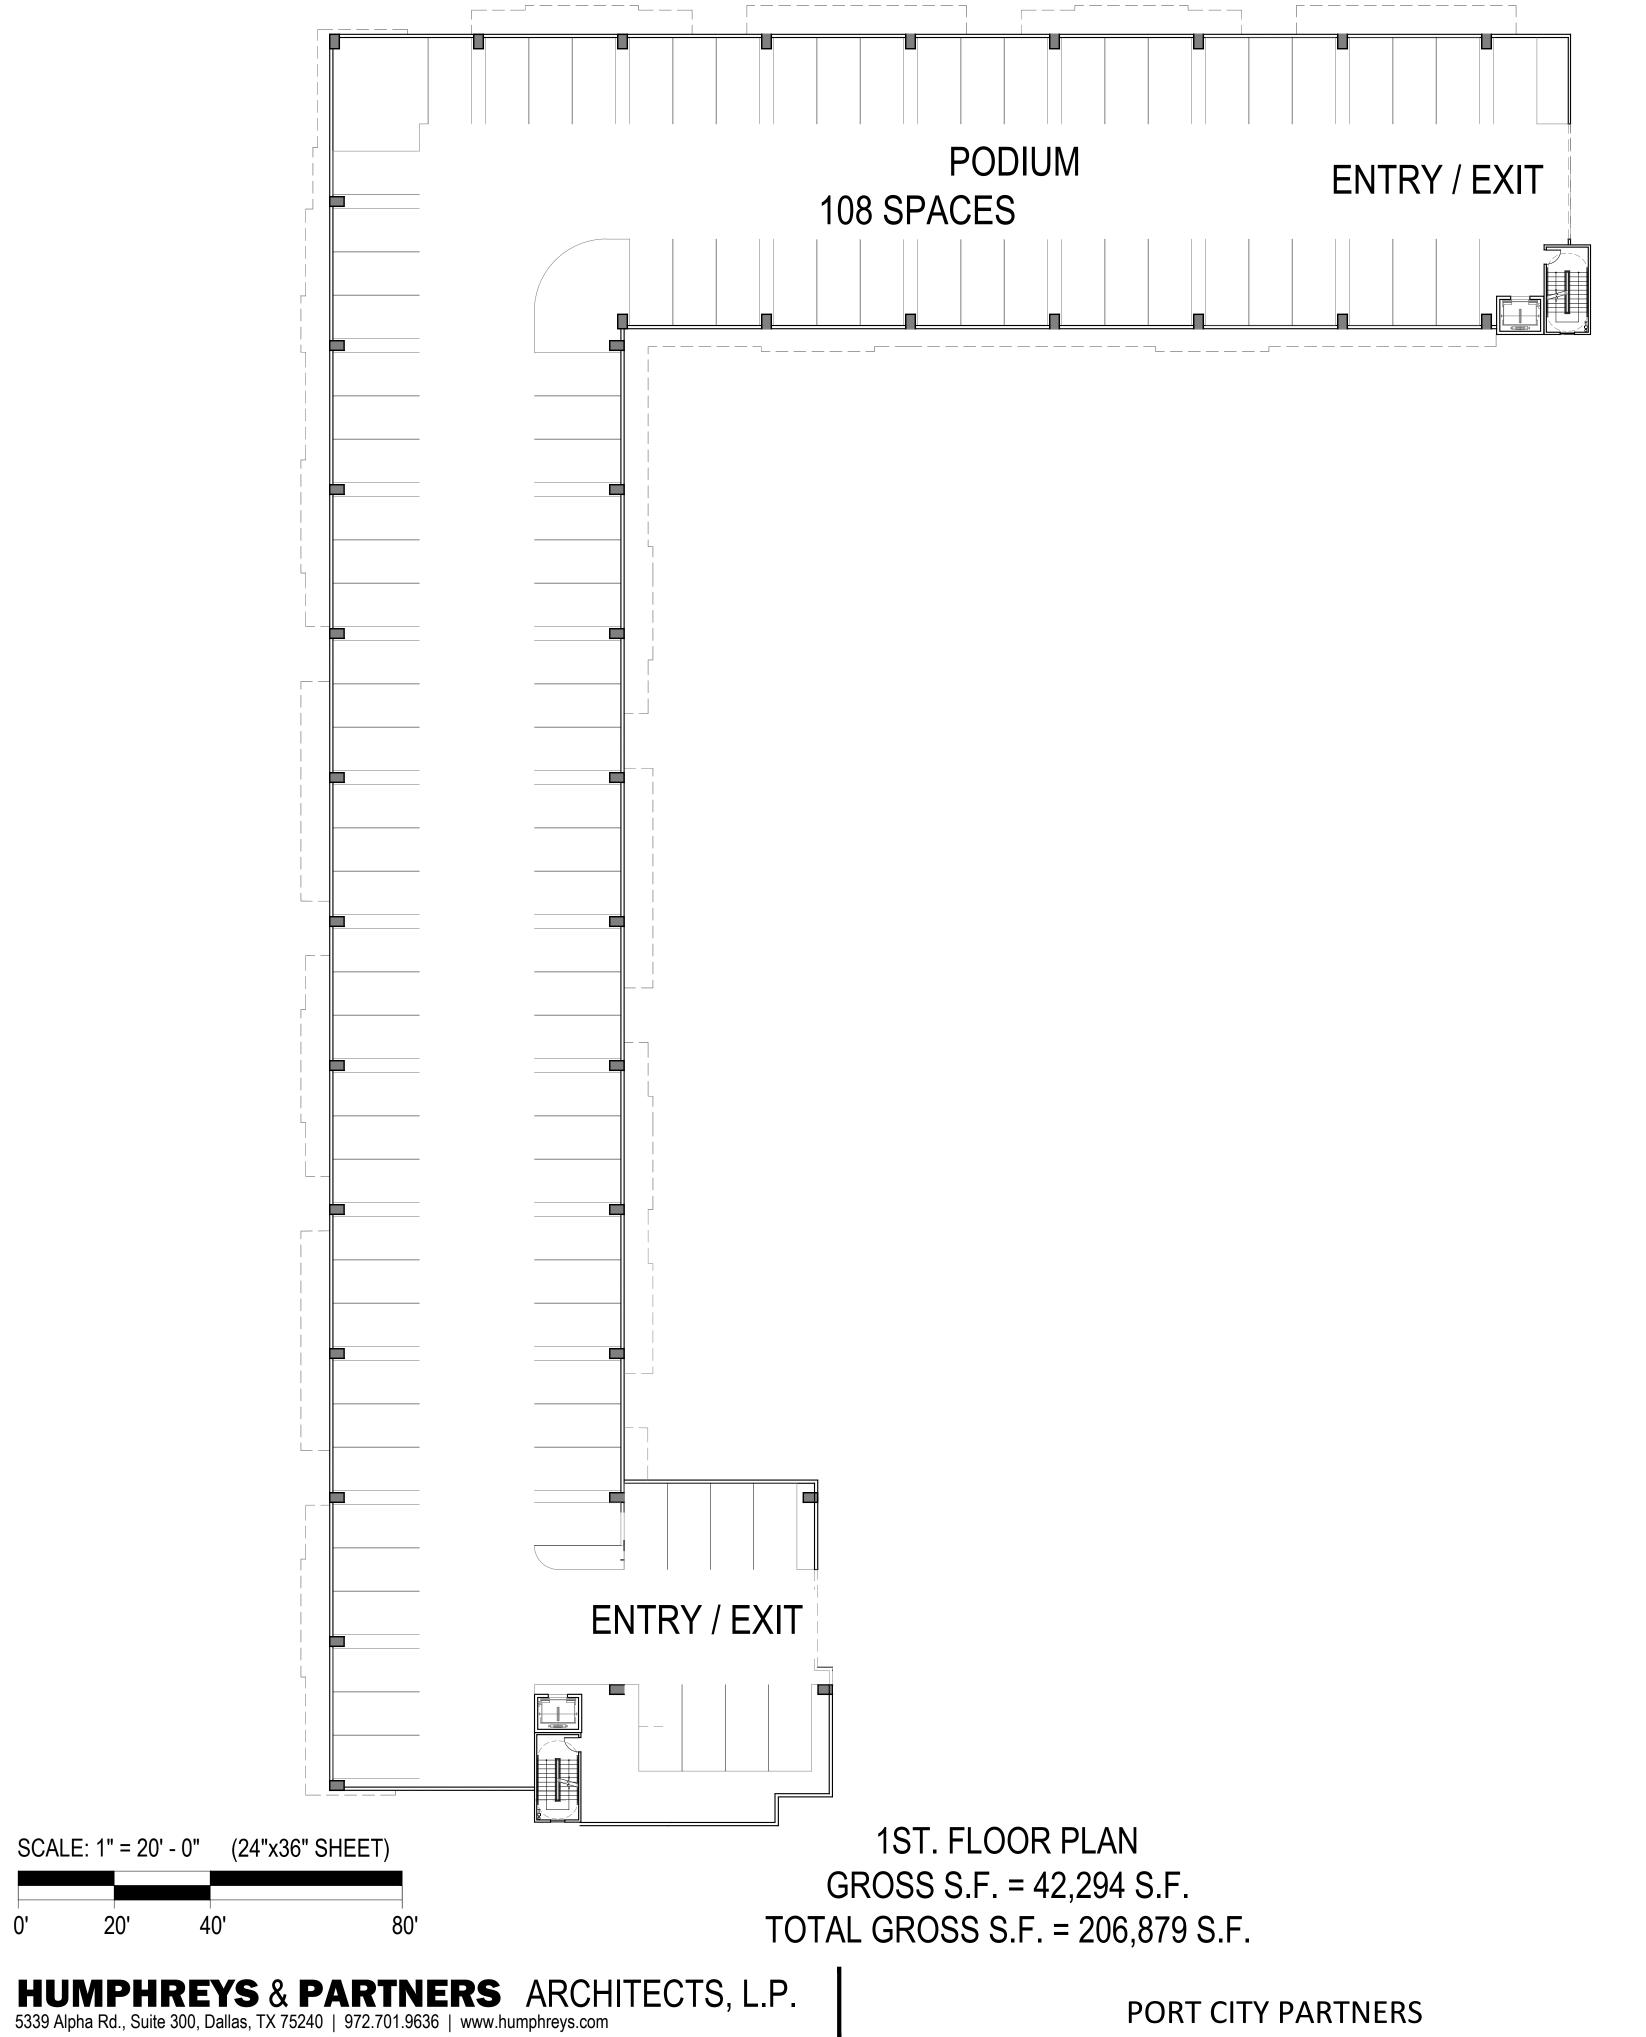

# Appendix C - Proposed PD Text and Concept Plan

**BUILDING FLOOR PLAN** 

GLOUCESTER STREET
Brunswick, GA

SCALE: 1" = 20' - 0" (24"x36" SHEET)

GROSS S.F. = 42,294 S.F. TOTAL GROSS S.F. = 192,597 S.F.

A411

**HUMPHREYS & PARTNERS** ARCHITECTS, L.P. 5339 Alpha Rd., Suite 300, Dallas, TX 75240 | 972.701.9636 | www.humphreys.com

PORT CITY PARTNERS

**BUILDING FLOOR PLAN** 

GLOUCESTER STREET
Brunswick, GA

## **Proposed Development**

2307 Gloucester, LLC was approved for a rezoning to PD-TN on June 6, 2021. The PD-TN text allows the development of a 170-unit multi-family development, with 1.3 parking spaces per unit. The approved concept plan is below:

## **Proposed PD Text Amendment**

The owners of 2307 Gloucester LLC have purchased the adjacent property at 2328 Atlanta Avenue, demolished the structure, and filed a new plat incorporating the property into the same parcel as 2307 Gloucester. The size of the site increases from 2.458 acres to 2.699 acres, and the number of provided parking spaces increases from 227 to 253. The PD-TN concept plan and the text amendments reflect this and incorporate the property at 2328 Atlanta Avenue into the PD-TN. There are no changes to the conditions or restrictions of the existing PD-TN text.