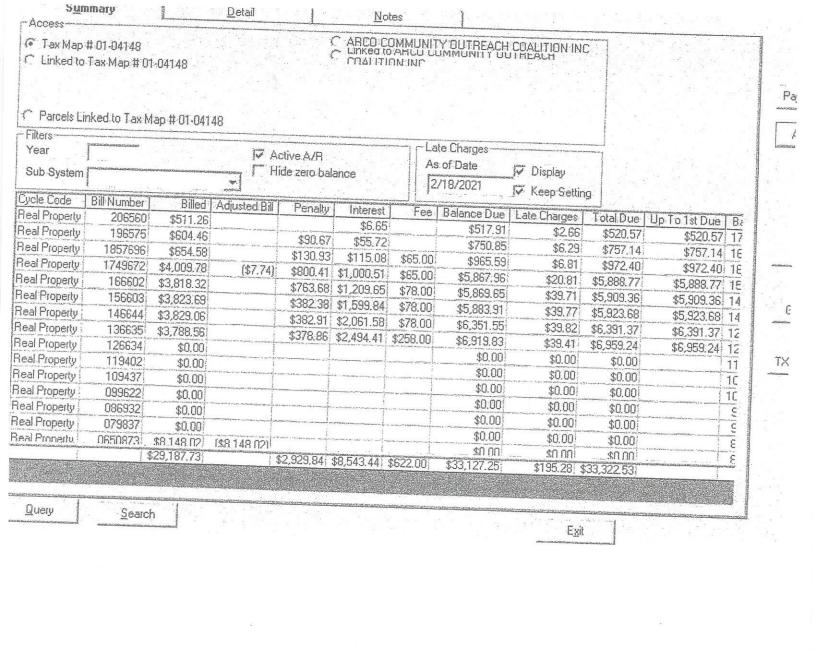

#### **CITY ATTORNEY'S ITEM(S)**

- 8. Consider Approval of Payment of the Excess Tax Proceeds from the Tax Sale of Parcel No. 01-04148 in the Amount of Twenty-Nine Thousand One Hundred Ninety-Six and 92/100 dollars (\$29,196.92). (Encl. 6)
- 9. Consider Approval to the First Amendment to the 2012 Local Option Sales Tax Agreement Between the City of Brunswick and Glynn County. (Encl. 7)