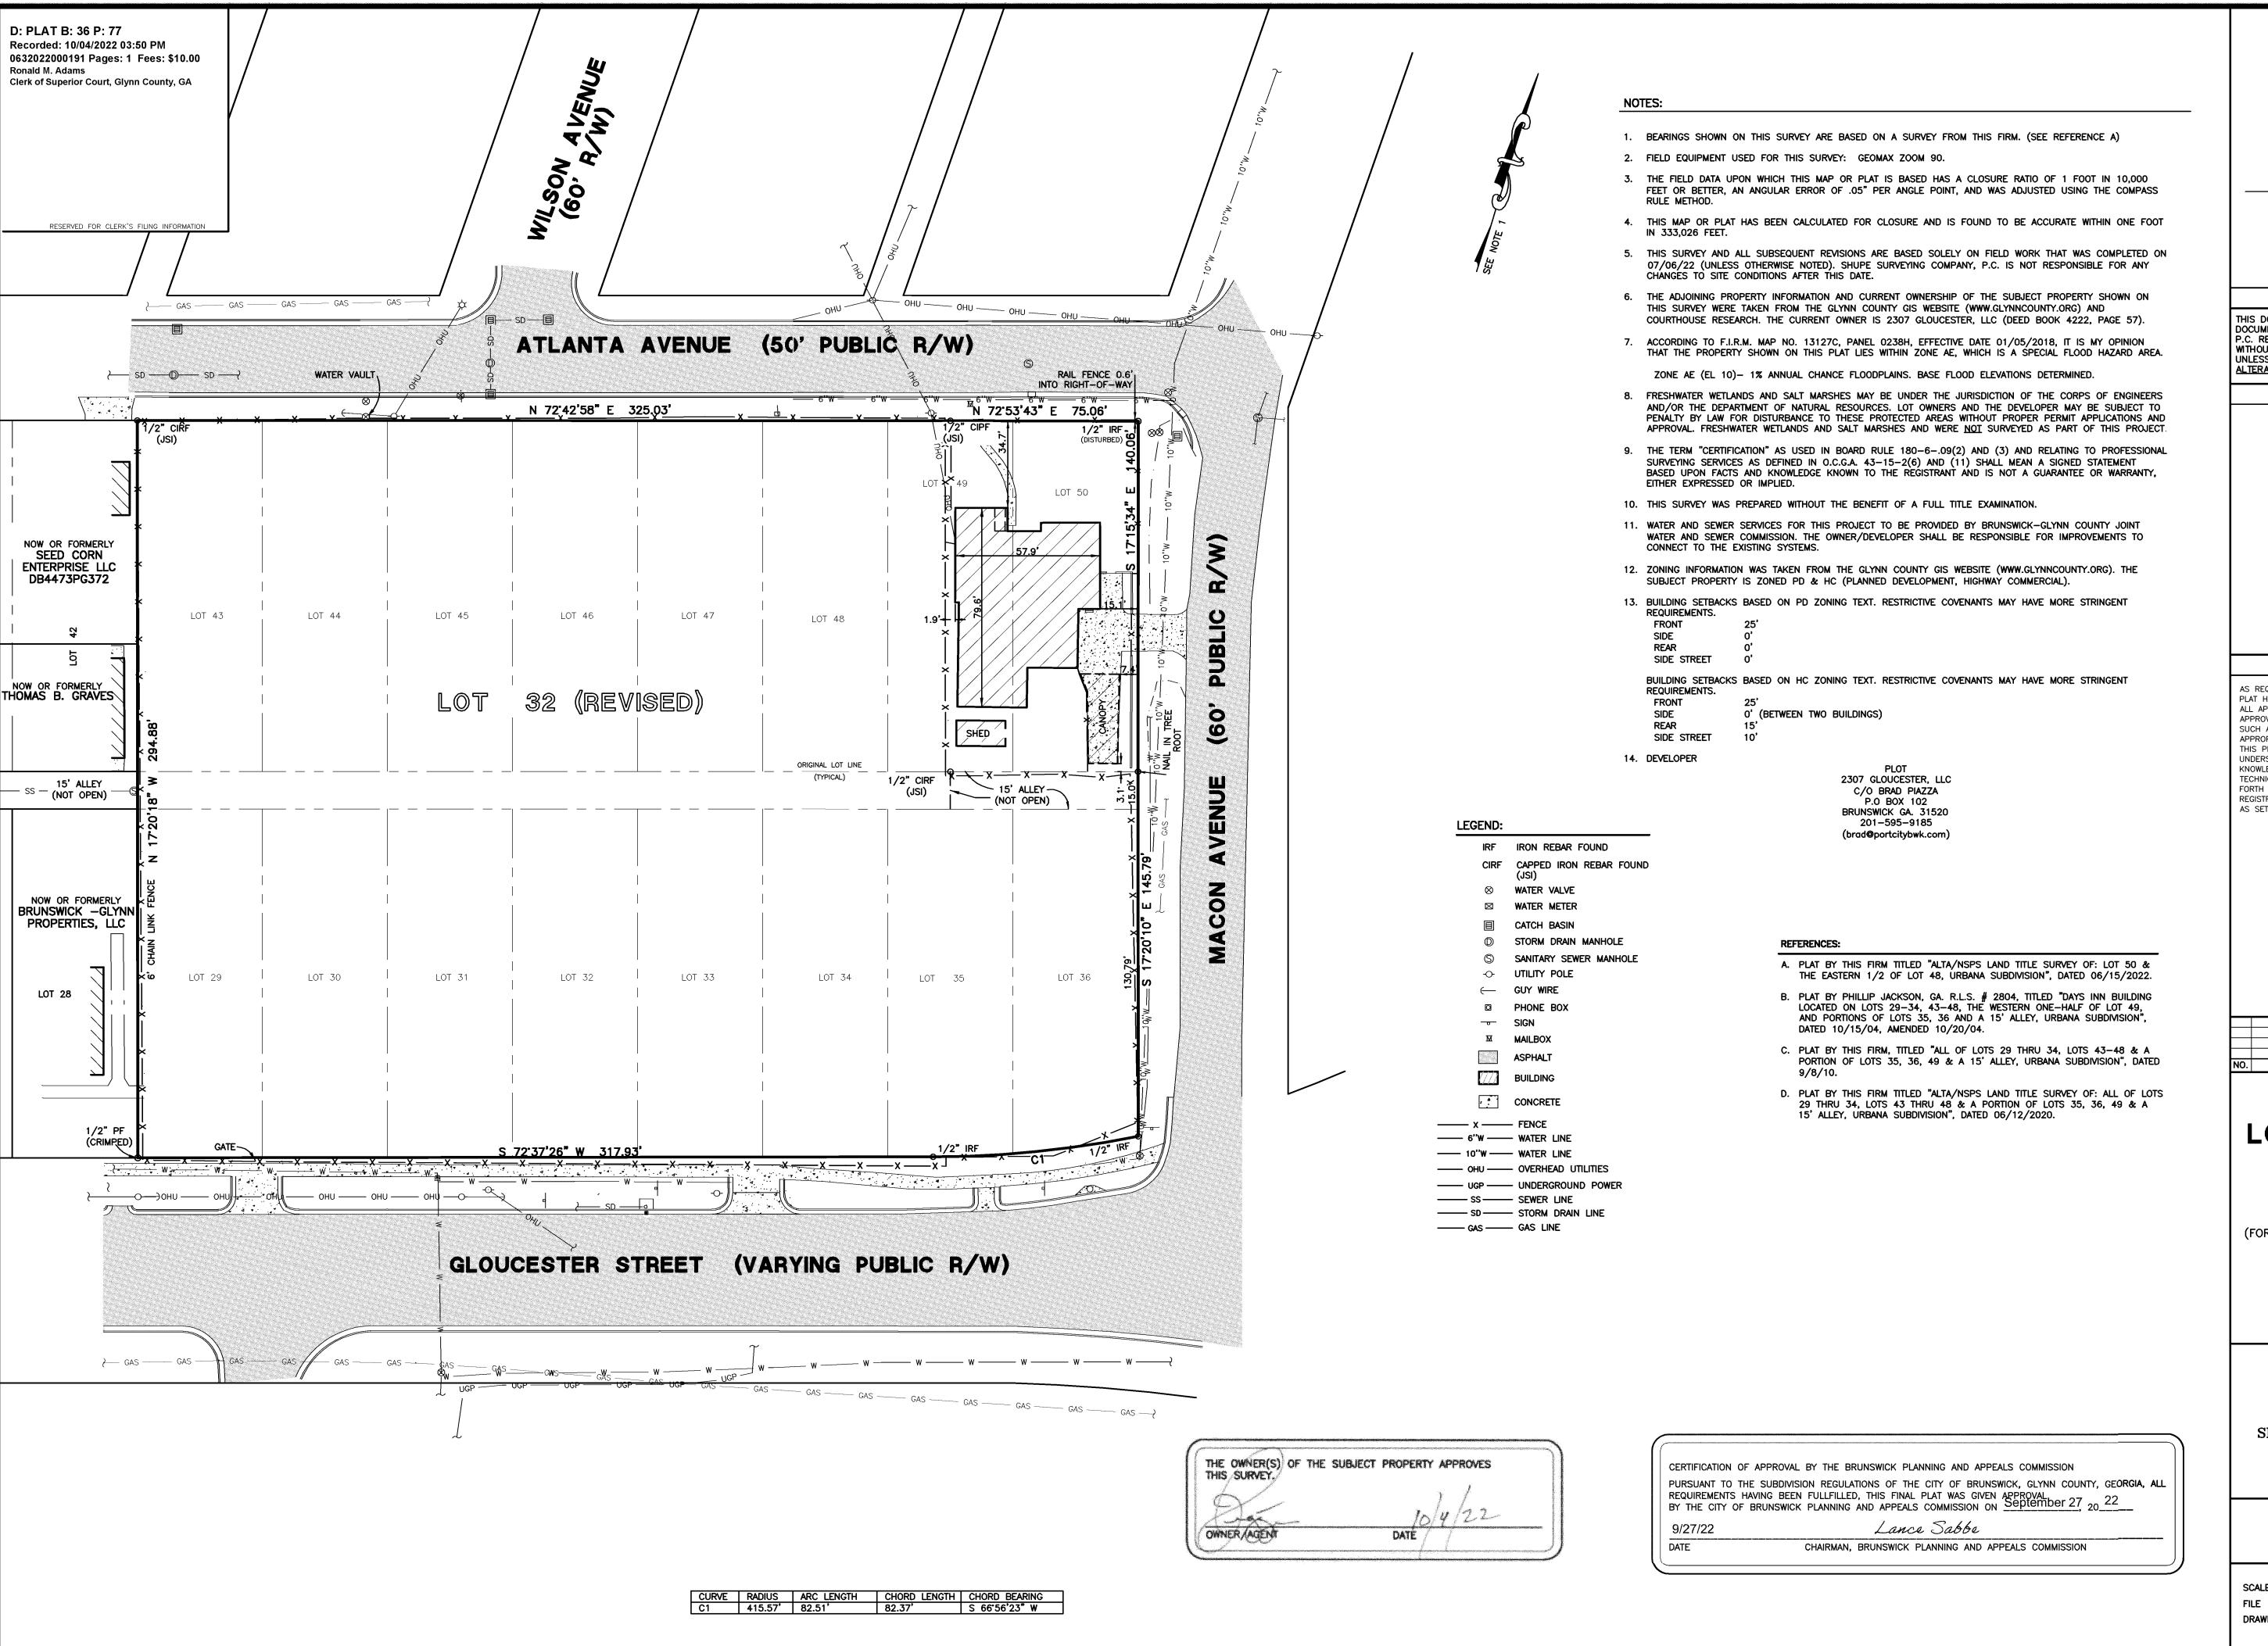

# 32 (REVISED), **URBANA** SUBDIVISION

(FORMERLY LOTS 29-36, 43-50 AND A PORTION OF A 15' ALLEY, URBANA SUBDIVISION) 26TH G.M.D., BRUNSWICK GLYNN COUNTY, GEORGIA PREPARED FOR:

2307 GLOUCESTER, LLC

SHUPE SURVEYING COMPANY, P.C. 3837 DARIEN HIGHWAY BRUNSWICK, GA 31525 912-265-0562

ALL THAT CERTAIN LOT, TRACT OR PARCEL OF LAND SITUATE, LYING AND BEING IN G.M.D. 26, CITY OF BRUNSWICK, GLYNN COUNTY, GEORGIA AND DESCRIBED AND IDENTIFIED ACCORDING TO THAT CERTAIN SURVE

Y BY ROBERT N. SHUPE, G.R.S. NO. 2224, DATED SEPTEMBER 8, 2010, ENTITLED "ALL OF LOTS 29 THRU 34, LOTS 43 THRU 48 & A PORTION OF LOTS 35, 36, 49 & A 15' ALLEY, URBANA

Formatted: Font: Italic

SUBDIVISION," (WHICH PLAT IS, BY REFERENCE, INCORPORATED HEREIN AND MADE A PART HEREOF FOR ALL PURPOSES), AND BEING MORE PARTICULARLY DESCRIBED AS FOLLOWS, TO-WIT: •

BEGINNING AT A 1/2" CAPPED PIPE FOUND (R.L.S. 2804) WHICH MARKS THE INTERSECTION OF THE WESTERN RIGHT-OF-WAY OF MACON AVENUE AND THE NORTHERN RIGHT-OF-WAY OF GLOUCESTER STREET; PROCEED THENCE ALONG THE SAID RIGHT-OF-WAY OF GLOUCESTER STREET ALONG AN ARC 82.51 FEET (SAID CURVE HAVING A RADIUS OF 415.57 FEET, A CHORD BEARING OF SOUTH 66 DEGREES 56 MINUTES 23 SECONDS WEST AND A CHORD LENGTH OF 82.37 FEET) TO A LEAD & TAC SET IN CURB; THENCE ALONG THE SAID RIGHT-OF-WAY OF GLOUCESTER STREET SOUTH 72 DEGREES 37 MINUTES 26 SECONDS WEST FOR A DISTANCE OF 317.93 FEET TO A 1/2" PIPE FOUND; THENCE ALONG THE LANDS NOW OR FORMERLY OF BUCKHORN INVESTMENTS, LLC, THOMAS B. GRAVES AND ORION L. DOUGLASS NORTH 17 DEGREES 20 MINUTES 18 SECONDS WEST FOR A DISTANCE OF 294.88 FEET TO A 1/2" CAPPED PIPE FOUND (R.L.S. #2804) LOCATED ON THE SOUTHERN RIGHT-OF-WAY OF ATLANTA AVENUE; THENCE ALONG THE SAID RIGHT-OF-WAY OF ATLANTA AVENUE NORTH 72 DEGREES 42 MINUTES 58 SECONDS EAST FOR A DISTANCE OF 325.03 FEET TO A 1/2" CAPPED IRON PIN FOUND (R.L.S. #2804); THENCE ALONG THE LANDS NOW OR FORMELY OF CLIFFORD WRIGHT SOUTH 17 DEGREES 17 MINUTES 06 SECONDS EAST FOR A DISTANCE OF 140.31 FEET TO A 1/2" CAPPED PIPE FOUND (R.L.S. #2804); THENCE NORTH 72 DEGREES 41 MINUTES 55 SECONDS EAST FOR A DISTANCE OF 75.00 FEET TO A CAPPED IRON PIN SET LOCATED ON THE WESTERN RIGHT-OF-WAY OF MACON AVENUE; THENCE ALONG THE SAID RIGHT-OF-WAY OF MACON AVENUE SOUTH 17 DEGREES 20 MINUTES 10 SECONDS EAST FOR A DISTANCE OF 145.79 FEET TO THE POINT OR PLACE OF BEGINNING. SAID PARCEL OF LAND CONTAINS 2.458 ACRES.

2328 Atlanta Avenue which covers the northeast corner of the Project Site was purchased by the Applicant on June 13, 2022 pursuant to that certain Limited Warranty Deed recorded in Deed Book 4703, Page 507, Glynn County, Georgia records (copy attached as Exhibit "B"), and is more particularly described as follows, to-wit:

ALL THOSE CERTAIN LOTS, TRACTS OR PARCELS OF LAND SITUATE, LYING AND BEING IN THE CITY OF BRUNSIWCK, GLYNN COUNTY, GEORGIA DESCRIBED AND IDENTIFIED ACCORDING TO THE WELL KNOWN MAPS AND PLAN OF SAID CITY AS URBANA LOT NUMBER FIFTY (50) AND THE EASTERLY ONE-HALF OF URBANA LOT NUMBER FORTY-NINE (49). SAID LOT AND PORTION OF LOT LIE TOGETHER AND FORM ONE RECTANGULAR BODY OF LAND BOUNDED NORTHERLY 75 FEET BY ATLANTA AVENUE, EASTERLY 100 FEET BY MACON AVENUE, SOUTHERLY 75 FEET BY A 15-FOOT ALLEY, AND WESTERLY 75 FEET BY THE WESTERLY ONE-HALF OF URBANA LOT NUMBER 49.

VICINITY MAP (NOT TO SCALE)

THIS DOCUMENT AND ALL REPRODUCIBLE COPIES OF THIS DOCUMENT ARE THE PROPERTY OF SHUPE SURVEYING COMPANY P.C. REPRODUCTION OF THIS DOCUMENT IS NOT PERMITTED WITHOUT WRITTEN CONSENT OF SHUPE SURVEYING COMPANY, F UNLESS THIS DOCUMENT BECOMES A MATTER OF PUBLIC RECORD ALTERATIONS TO THIS DOCUMENT ARE NOT PERMITTED.

## SURVEYORS RECORDING CERTIFICATION

AS REQUIRED BY SUBSECTION (d) OF O.C.G.A. SECTION 15-6-67, THIS PLAT HAS BEEN PREPARED BY A LAND SURVEYOR AND APPROVED BY ALL APPLICABLE LOCAL JURISDICTIONS FOR RECORDING AS EVIDENCED BY APPROVAL CERTIFICATES, SIGNATURES, STAMPS, OR STATEMENTS HEREON. SUCH APPROVALS OR AFFIRMATIONS SHOULD BE CONFIRMED WITH THE APPROPRIATE GOVERNMENTAL BODIES BY ANY PURCHASER OR USER OF THIS PLAT AS TO INTENDED USE OF ANY PARCEL. FURTHERMORE, THE UNDERSIGNED LAND SURVEYOR CERTIFIES, TO THE BEST OF HIS KNOWLEDGE AND BELIEF, THAT THIS PLAT COMPLIES WITH THE MINIMUM TECHNICAL STANDARDS FOR PROPERTY SURVEYS IN GEORGIA AS SET FORTH IN THE RULES AND REGULATIONS OF THE GEORGIA BOARD OF REGISTRATION FOR PROFESSIONAL ENGINEERS AND LAND SURVEYORS AND AS SET FORTH IN O.C.G.A. SECTION 15-6-67.