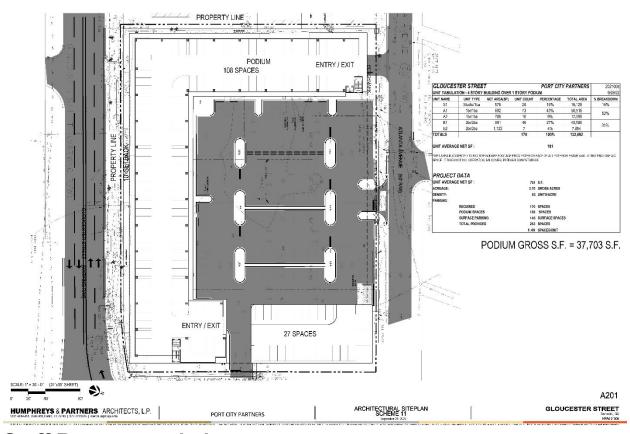

## **Proposed PD Text Amendment**

The owners of 2307 Gloucester LLC have purchased the adjacent property at 2328 Atlanta Avenue, demolished the structure, and filed a new plat incorporating the property into the same parcel as 2307 Gloucester. The size of the site increases from 2.458 acres to 2.699 acres, and the number of provided parking spaces increases from 227 to 253. The PD-TN concept plan and the text amendments reflect this and incorporate the property at 2328 Atlanta Avenue into the PD-TN. There are no changes to the conditions or restrictions of the existing PD-TN text.

#### **USE AND DEVELOPMENT STATEMENT**

The Applicant intends to develop the Propertyject Site into an apartment complex consisting of no more than 170 units with a covered parking garage on the ground floor and additional paved parking spaces within the property, all as shown on the Site Plan(s) attached hereto as Exhibit "BC".

- 7. Parking: The applicant will provide a parking ratio of 1.0 spaces per unit for Site Plan 1 or Site Plan 2. Spaces along the street on Gloucester Street, Atlanta Avenue, and Macon Street count toward the total spaces provided in the parking calculation.
- 8. <u>Landscape Plans and Buffers:</u> Applicant will provide ample landscaping to include 6 landscape islands within the parking lot and large landscaped areas between the paved parking lot and the five (5') foot interior sidewalk along the front of the building. Buffers will be maintained as outlined on the Site Plan (attached as Exhibit "BC").
- 9. Signage. Signage will meet or exceed the City of Brunswick design standards.
- 10. Lighting. Lighting will meet or exceed the City of Brunswick design standards.
- 11. <u>Setback Requirements.</u> Developer has provided setbacks that well meet the City's setback requirements, as follows:
  - (a) frontage 10 feet
  - (b) side 5 feet
  - (c) rear 5 feet