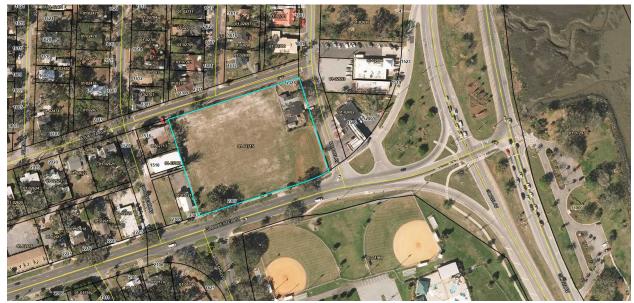

## **Requested Land Use Approvals**

2307 Gloucester Street LLC, owner is petitioning to amend the current PD-TN that was approved in 2021.

Location map

## **Proposed Development**

2307 Gloucester, LLC was approved for a rezoning to PD-TN on June 6, 2021. The PD-TN text allows the development of a 170-unit multi-family development, with 1.3 parking spaces per unit. The approved concept plan is below: