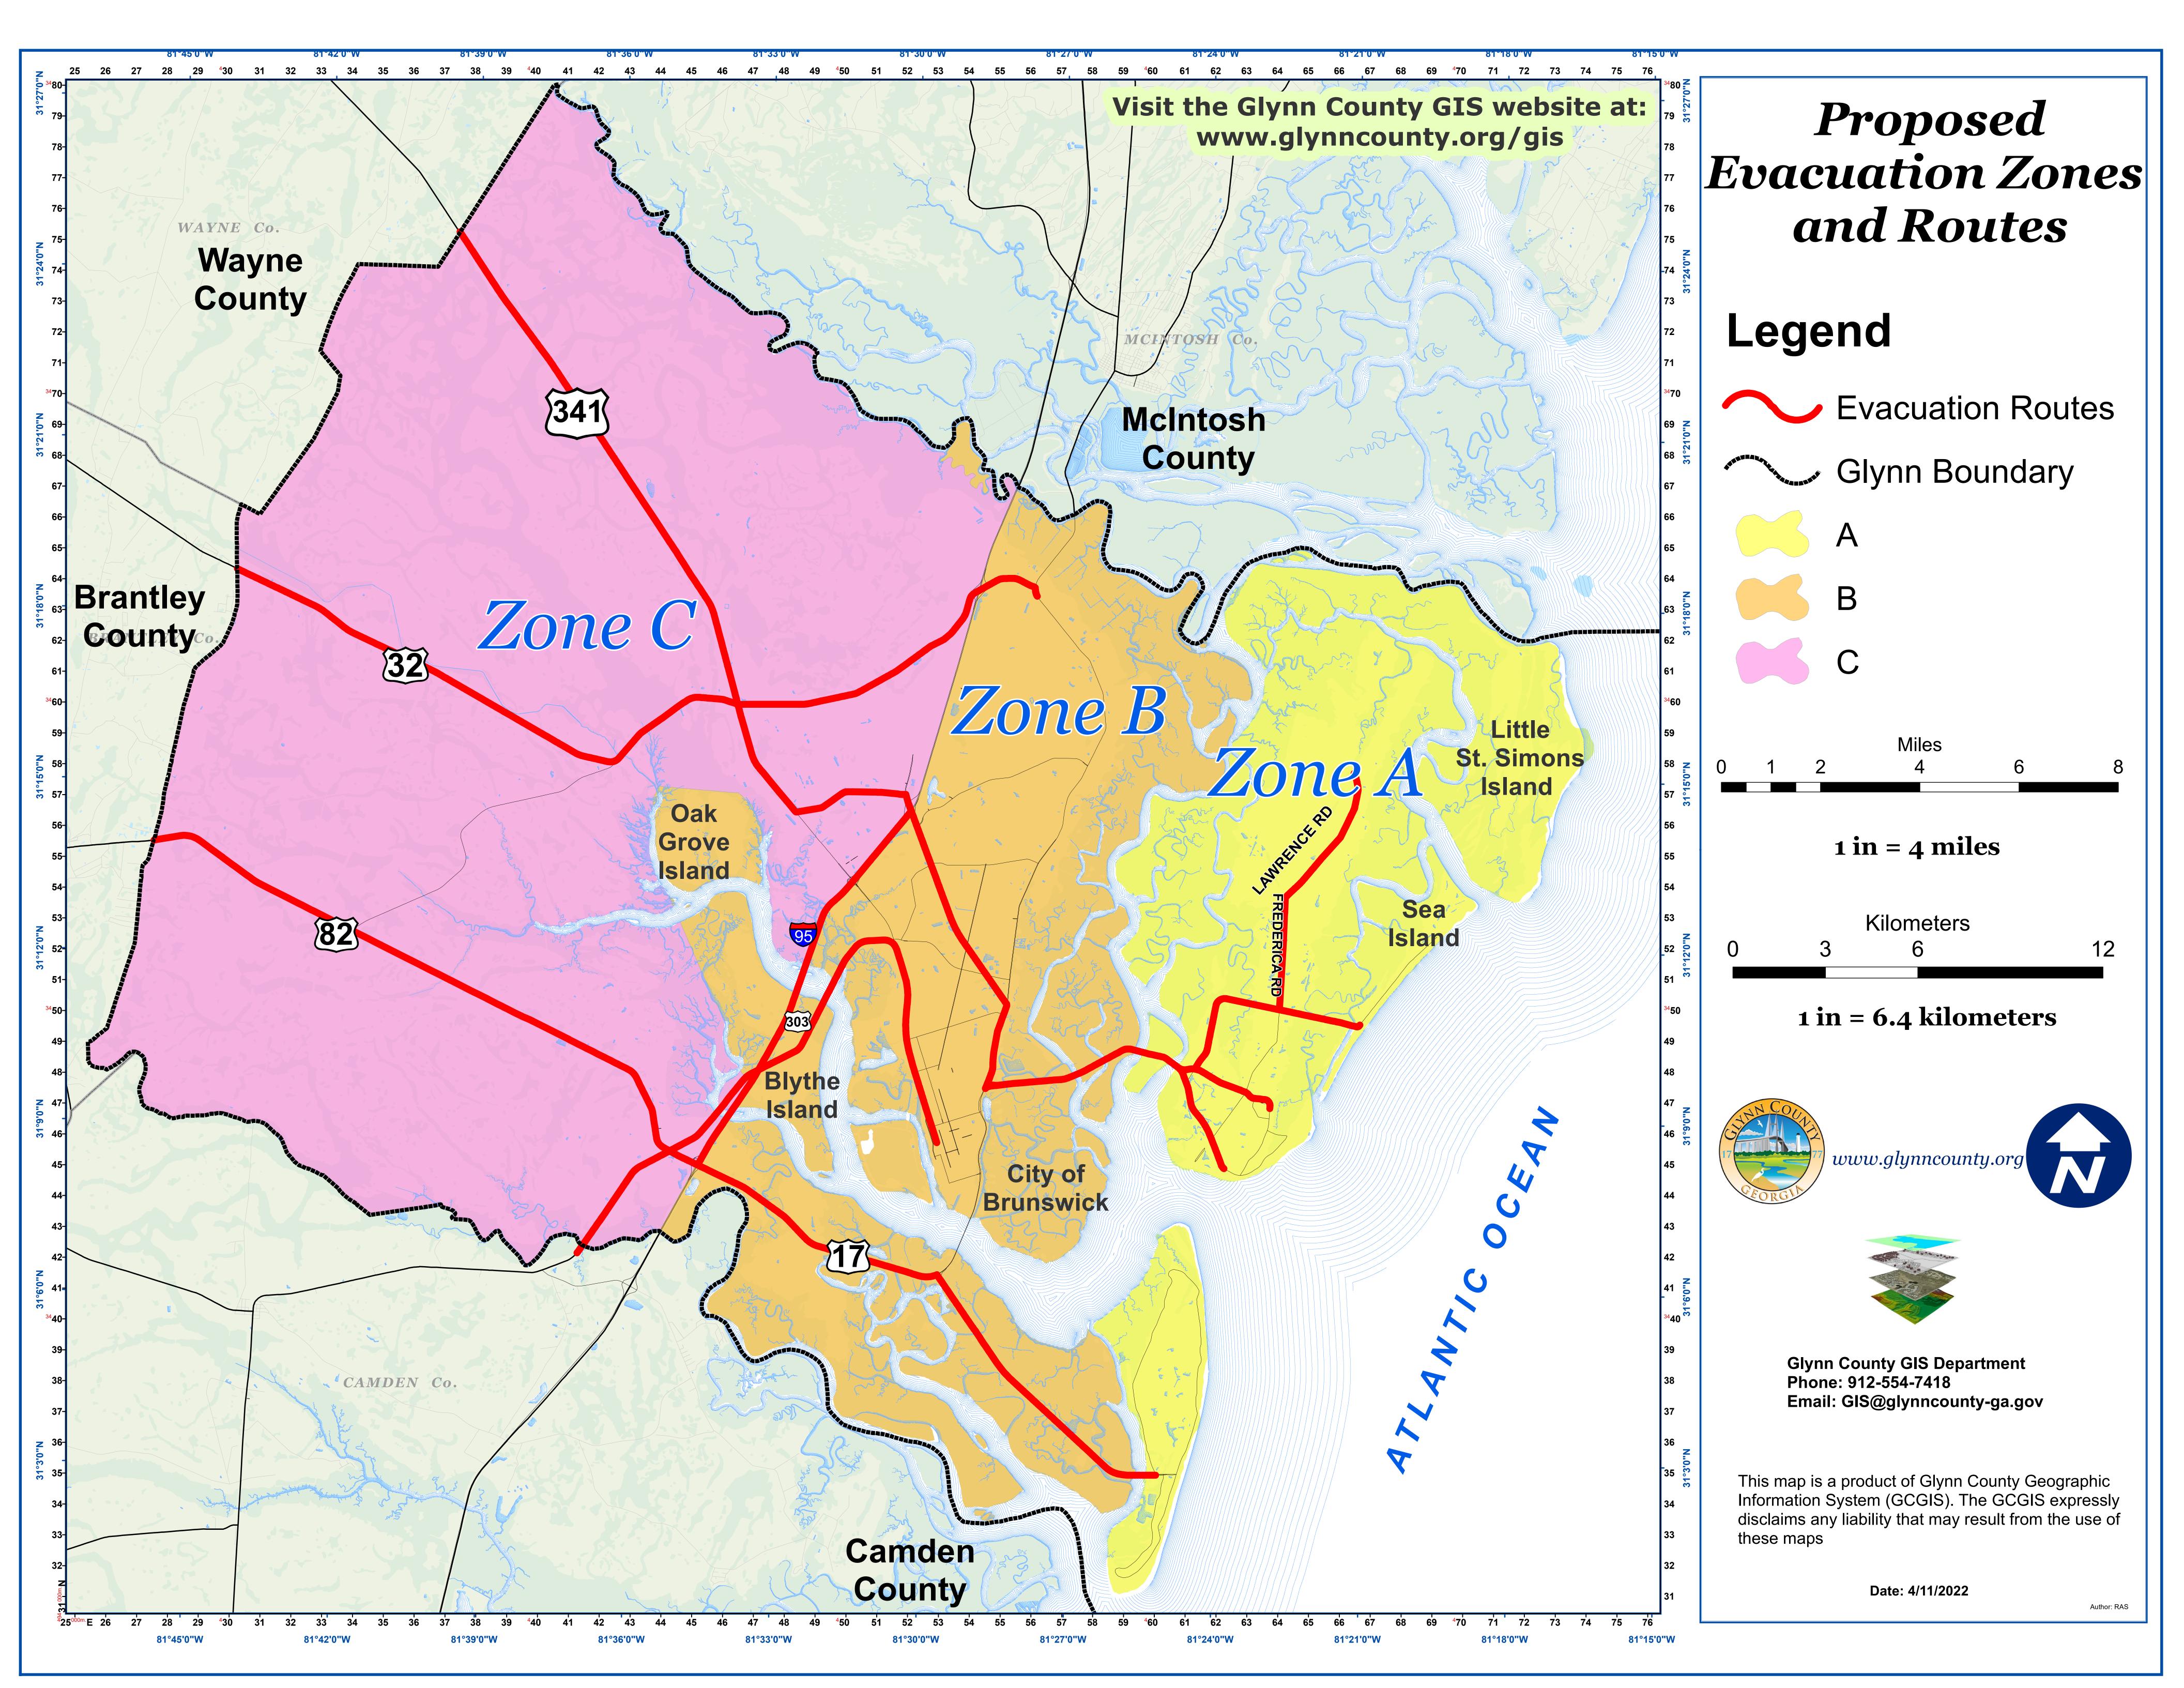

#### **RECOGNITION(S), PRESENTATION(S), & AWARD(S)**

- 2. Andrew Leanza, Director of Emergency Management & Homeland Security to give Presentation Regarding Proposed Evacuation Zones and Routes. (Encl. 1)
- 3. Tres Hamilton, Chief Executive Officer Coastal Georgia Area Community Action Authority, Inc. to Provide an Update on the Rise Risley Project.