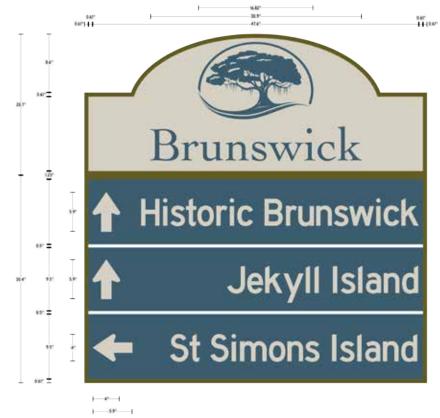

#### ITEM(S) TO CONSIDER FOR APPROVAL

- 4. Consider Approval of Funding for Coastal Community Healthcare Services. (R. McDuffie/K. Chandler) (Encl. 3)
- 5. Consider Approval of Financial Reports as of March 31, 2022. (K. Mills) (Encl. 4)
- 6. Consider Approval of Surplus Property. (R. Charnock) (Encl. 5)
- 7. Consider Approval to Renew General Liability and Property Insurance Policy. (L. Velie) (Encl. 6)
- 8. Consider Approval of Community Development Block Grant Fiscal Year 2022 Action Plan. (D. Bravo) (Encl. 7)
- 9. Consider Approval of an Agreement with National Sign Plaza for Installation of the City of Brunswick Wayfinding Signage. (T. Nelson) (Encl. 8)