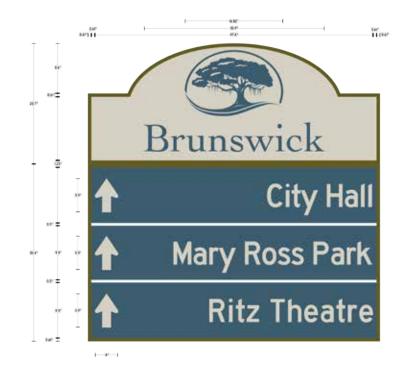

#### ITEM(S) TO CONSIDER FOR APPROVAL

- 4. Consider Approval of Funding for Coastal Community Healthcare Services. (R. McDuffie/K. Chandler) (Encl. 3)
- 5. Consider Approval of Financial Reports as of March 31, 2022. (K. Mills) (Encl. 4)
- 6. Consider Approval of Surplus Property. (R. Charnock) (Encl. 5)
- 7. Consider Approval to Renew General Liability and Property Insurance Policy. (L. Velie) (Encl. 6)
- 8. Consider Approval of Community Development Block Grant Fiscal Year 2022 Action Plan. (D. Bravo) (Encl. 7)
- 9. Consider Approval of an Agreement with National Sign Plaza for Installation of the City of Brunswick Wayfinding Signage. (T. Nelson) (Encl. 8)