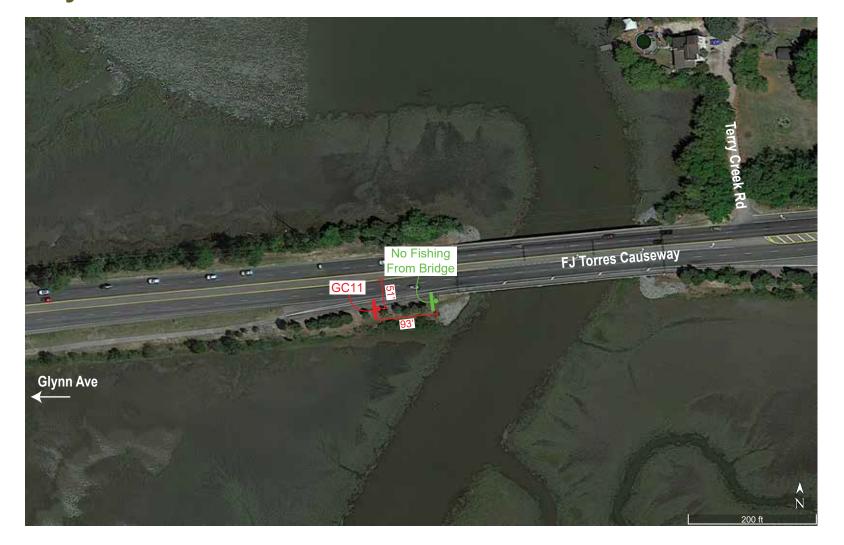

#### ITEM(S) TO CONSIDER FOR APPROVAL

- 4. Consider Approval of Funding for Coastal Community Healthcare Services. (R. McDuffie/K. Chandler) (Encl. 3)
- 5. Consider Approval of Financial Reports as of March 31, 2022. (K. Mills) (Encl. 4)
- 6. Consider Approval of Surplus Property. (R. Charnock) (Encl. 5)
- 7. Consider Approval to Renew General Liability and Property Insurance Policy. (L. Velie) (Encl. 6)
- 8. Consider Approval of Community Development Block Grant Fiscal Year 2022 Action Plan. (D. Bravo) (Encl. 7)
- 9. Consider Approval of an Agreement with National Sign Plaza for Installation of the City of Brunswick Wayfinding Signage. (T. Nelson) (Encl. 8)