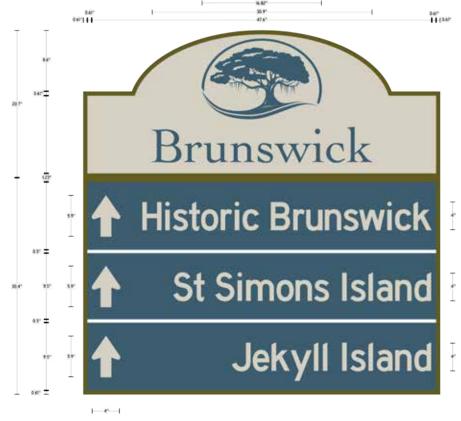

#### ITEM(S) TO CONSIDER FOR APPROVAL

- 4. Consider Approval of Funding for Coastal Community Healthcare Services. (R. McDuffie/K. Chandler) (Encl. 3)
- 5. Consider Approval of Financial Reports as of March 31, 2022. (K. Mills) (Encl. 4)
- 6. Consider Approval of Surplus Property. (R. Charnock) (Encl. 5)
- 7. Consider Approval to Renew General Liability and Property Insurance Policy. (L. Velie) (Encl. 6)
- 8. Consider Approval of Community Development Block Grant Fiscal Year 2022 Action Plan. (D. Bravo) (Encl. 7)
- 9. Consider Approval of an Agreement with National Sign Plaza for Installation of the City of Brunswick Wayfinding Signage. (T. Nelson) (Encl. 8)