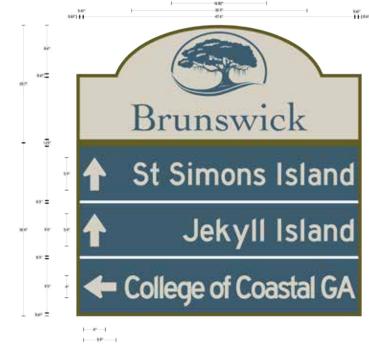

#### ITEM(S) TO CONSIDER FOR APPROVAL

- 4. Consider Approval of Funding for Coastal Community Healthcare Services. (R. McDuffie/K. Chandler) (Encl. 3)
- 5. Consider Approval of Financial Reports as of March 31, 2022. (K. Mills) (Encl. 4)
- 6. Consider Approval of Surplus Property. (R. Charnock) (Encl. 5)
- 7. Consider Approval to Renew General Liability and Property Insurance Policy. (L. Velie) (Encl. 6)
- 8. Consider Approval of Community Development Block Grant Fiscal Year 2022 Action Plan. (D. Bravo) (Encl. 7)
- 9. Consider Approval of an Agreement with National Sign Plaza for Installation of the City of Brunswick Wayfinding Signage. (T. Nelson) (Encl. 8)