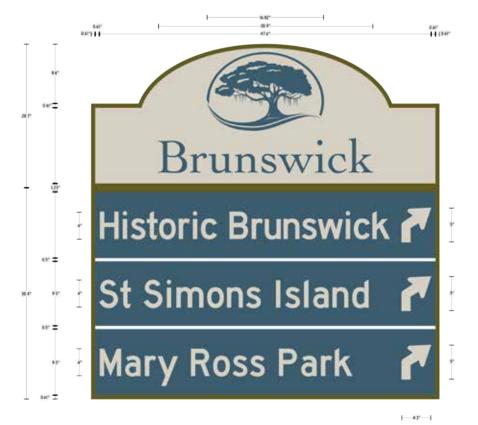

#### ITEM(S) TO CONSIDER FOR APPROVAL

- 4. Consider Approval of Funding for Coastal Community Healthcare Services. (R. McDuffie/K. Chandler) (Encl. 3)
- 5. Consider Approval of Financial Reports as of March 31, 2022. (K. Mills) (Encl. 4)
- 6. Consider Approval of Surplus Property. (R. Charnock) (Encl. 5)
- 7. Consider Approval to Renew General Liability and Property Insurance Policy. (L. Velie) (Encl. 6)
- 8. Consider Approval of Community Development Block Grant Fiscal Year 2022 Action Plan. (D. Bravo) (Encl. 7)
- 9. Consider Approval of an Agreement with National Sign Plaza for Installation of the City of Brunswick Wayfinding Signage. (T. Nelson) (Encl. 8)