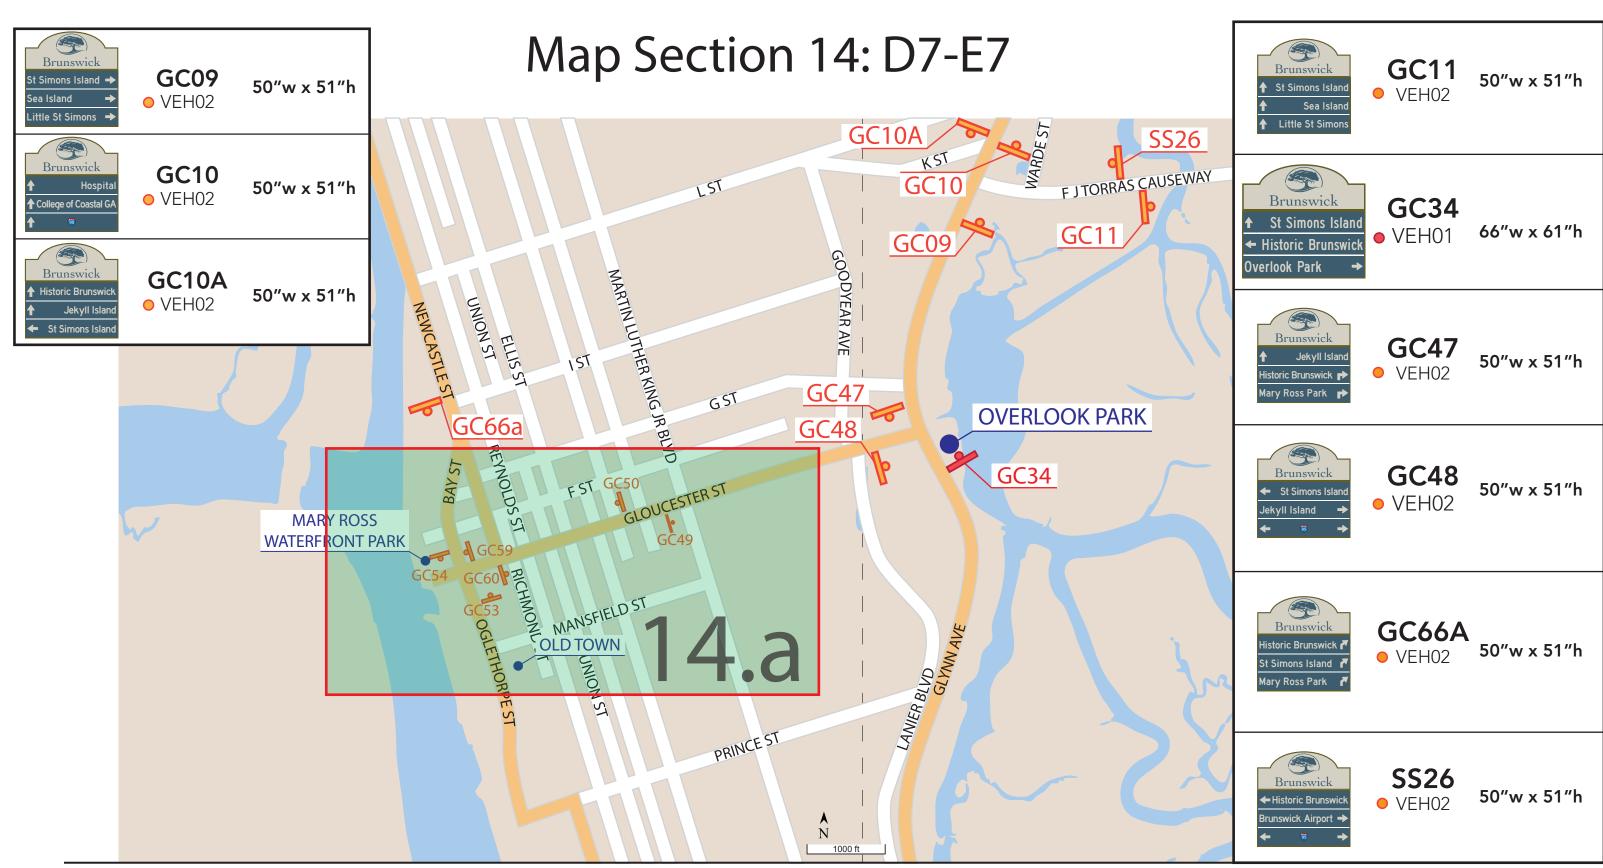

#### ITEM(S) TO CONSIDER FOR APPROVAL

- 4. Consider Approval of Funding for Coastal Community Healthcare Services. (R. McDuffie/K. Chandler) (Encl. 3)
- 5. Consider Approval of Financial Reports as of March 31, 2022. (K. Mills) (Encl. 4)
- 6. Consider Approval of Surplus Property. (R. Charnock) (Encl. 5)
- 7. Consider Approval to Renew General Liability and Property Insurance Policy. (L. Velie) (Encl. 6)
- 8. Consider Approval of Community Development Block Grant Fiscal Year 2022 Action Plan. (D. Bravo) (Encl. 7)
- 9. Consider Approval of an Agreement with National Sign Plaza for Installation of the City of Brunswick Wayfinding Signage. (T. Nelson) (Encl. 8)