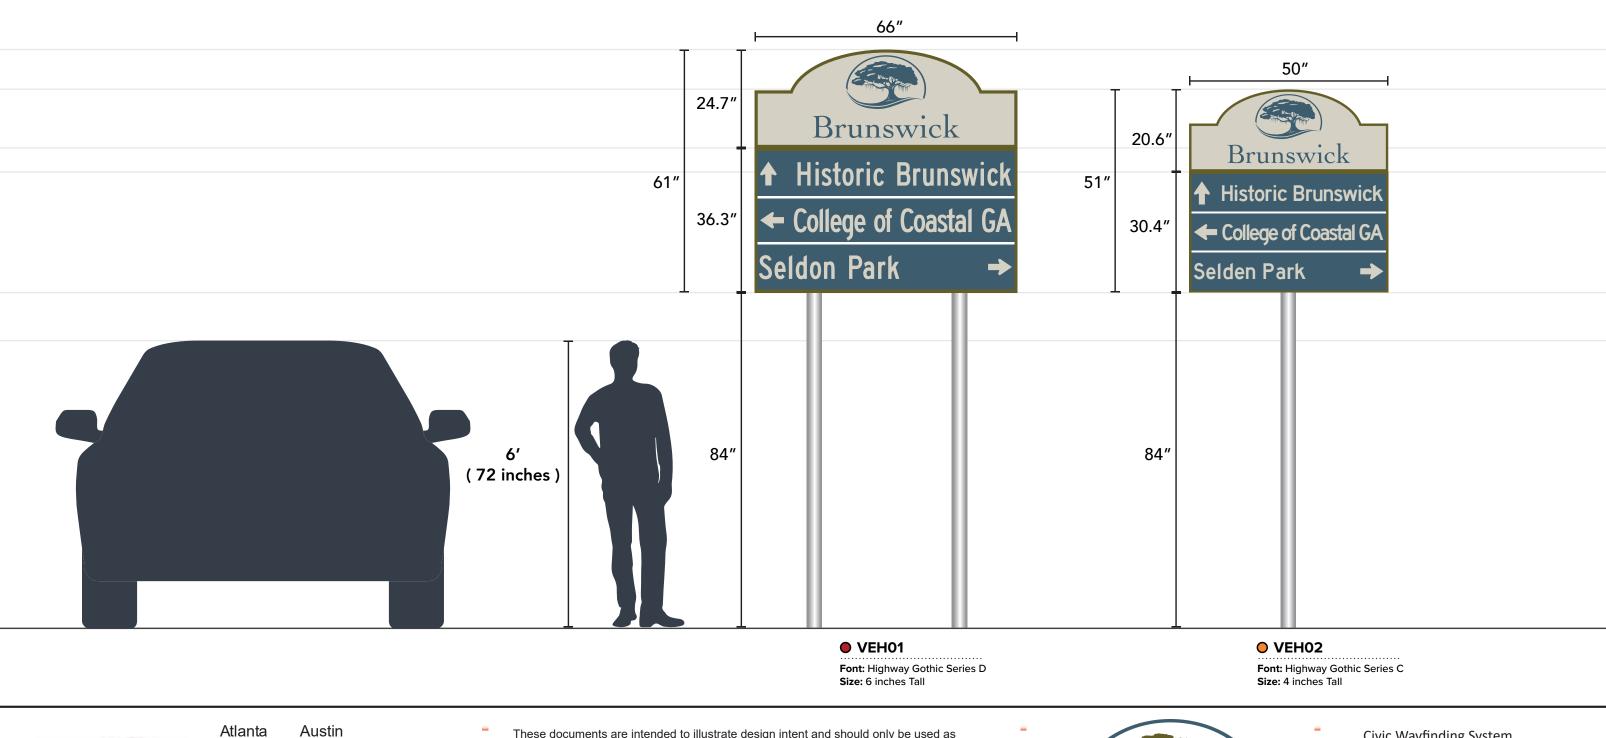

#### ITEM(S) TO CONSIDER FOR APPROVAL

- 4. Consider Approval of Funding for Coastal Community Healthcare Services. (R. McDuffie/K. Chandler) (Encl. 3)
- 5. Consider Approval of Financial Reports as of March 31, 2022. (K. Mills) (Encl. 4)
- 6. Consider Approval of Surplus Property. (R. Charnock) (Encl. 5)
- 7. Consider Approval to Renew General Liability and Property Insurance Policy. (L. Velie) (Encl. 6)
- 8. Consider Approval of Community Development Block Grant Fiscal Year 2022 Action Plan. (D. Bravo) (Encl. 7)
- 9. Consider Approval of an Agreement with National Sign Plaza for Installation of the City of Brunswick Wayfinding Signage. (T. Nelson) (Encl. 8)