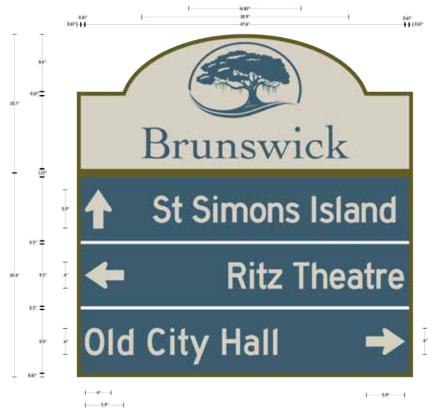

#### ITEM(S) TO CONSIDER FOR APPROVAL

- 4. Consider Approval of Funding for Coastal Community Healthcare Services. (R. McDuffie/K. Chandler) (Encl. 3)
- 5. Consider Approval of Financial Reports as of March 31, 2022. (K. Mills) (Encl. 4)
- 6. Consider Approval of Surplus Property. (R. Charnock) (Encl. 5)
- 7. Consider Approval to Renew General Liability and Property Insurance Policy. (L. Velie) (Encl. 6)
- 8. Consider Approval of Community Development Block Grant Fiscal Year 2022 Action Plan. (D. Bravo) (Encl. 7)
- 9. Consider Approval of an Agreement with National Sign Plaza for Installation of the City of Brunswick Wayfinding Signage. (T. Nelson) (Encl. 8)