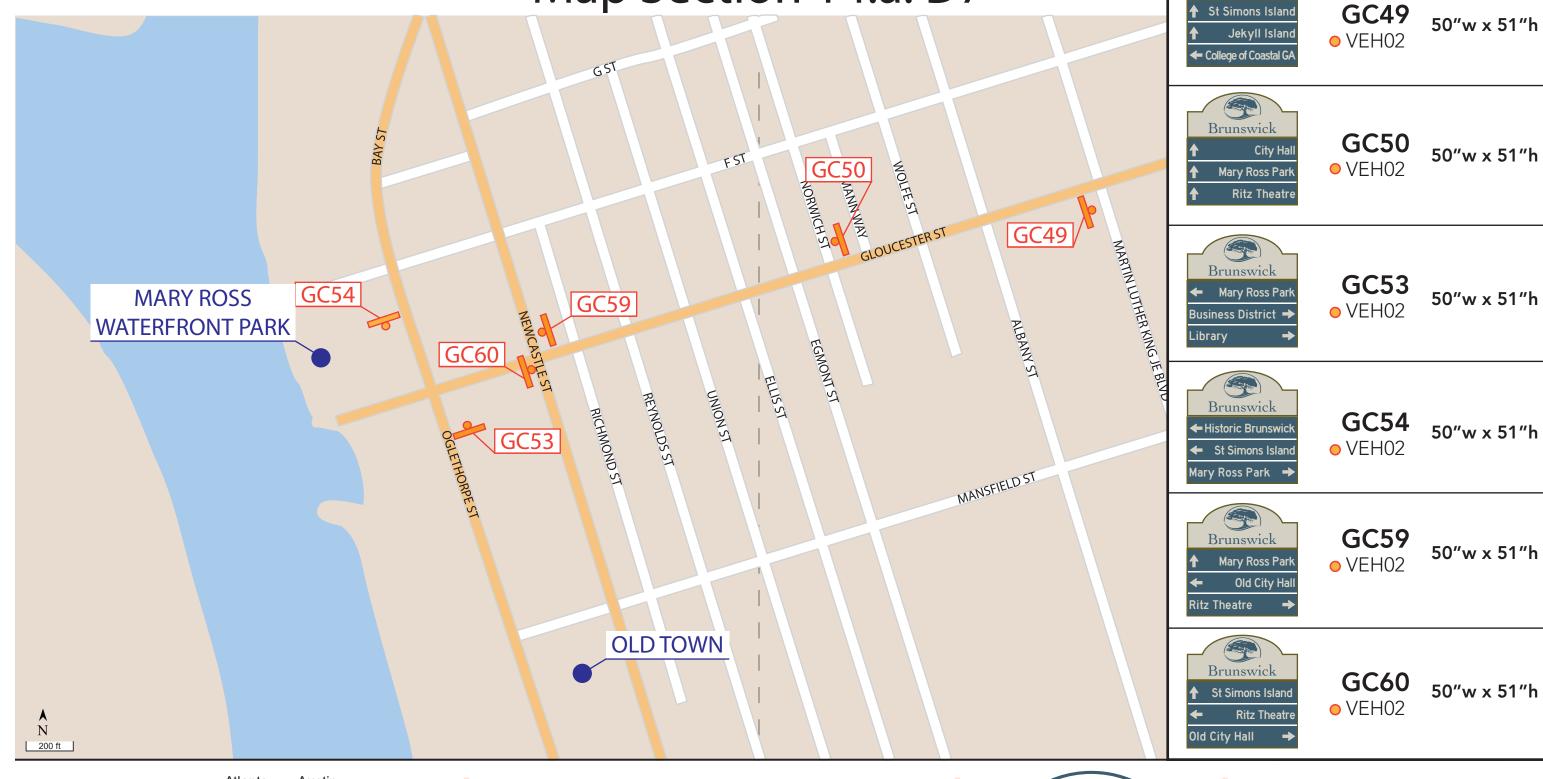

#### ITEM(S) TO CONSIDER FOR APPROVAL

- 4. Consider Approval of Funding for Coastal Community Healthcare Services. (R. McDuffie/K. Chandler) (Encl. 3)
- 5. Consider Approval of Financial Reports as of March 31, 2022. (K. Mills) (Encl. 4)
- 6. Consider Approval of Surplus Property. (R. Charnock) (Encl. 5)
- 7. Consider Approval to Renew General Liability and Property Insurance Policy. (L. Velie) (Encl. 6)
- 8. Consider Approval of Community Development Block Grant Fiscal Year 2022 Action Plan. (D. Bravo) (Encl. 7)
- 9. Consider Approval of an Agreement with National Sign Plaza for Installation of the City of Brunswick Wayfinding Signage. (T. Nelson) (Encl. 8)