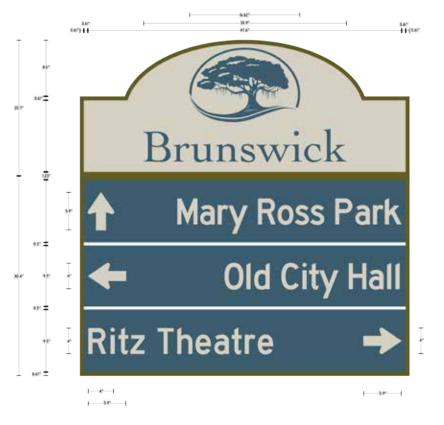

#### ITEM(S) TO CONSIDER FOR APPROVAL

- 4. Consider Approval of Funding for Coastal Community Healthcare Services. (R. McDuffie/K. Chandler) (Encl. 3)
- 5. Consider Approval of Financial Reports as of March 31, 2022. (K. Mills) (Encl. 4)
- 6. Consider Approval of Surplus Property. (R. Charnock) (Encl. 5)
- 7. Consider Approval to Renew General Liability and Property Insurance Policy. (L. Velie) (Encl. 6)
- 8. Consider Approval of Community Development Block Grant Fiscal Year 2022 Action Plan. (D. Bravo) (Encl. 7)
- 9. Consider Approval of an Agreement with National Sign Plaza for Installation of the City of Brunswick Wayfinding Signage. (T. Nelson) (Encl. 8)