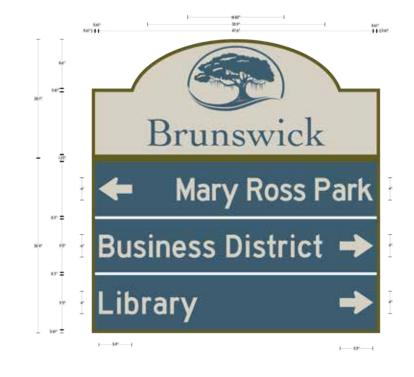

#### ITEM(S) TO CONSIDER FOR APPROVAL

- 4. Consider Approval of Funding for Coastal Community Healthcare Services. (R. McDuffie/K. Chandler) (Encl. 3)
- 5. Consider Approval of Financial Reports as of March 31, 2022. (K. Mills) (Encl. 4)
- 6. Consider Approval of Surplus Property. (R. Charnock) (Encl. 5)
- 7. Consider Approval to Renew General Liability and Property Insurance Policy. (L. Velie) (Encl. 6)
- 8. Consider Approval of Community Development Block Grant Fiscal Year 2022 Action Plan. (D. Bravo) (Encl. 7)
- 9. Consider Approval of an Agreement with National Sign Plaza for Installation of the City of Brunswick Wayfinding Signage. (T. Nelson) (Encl. 8)