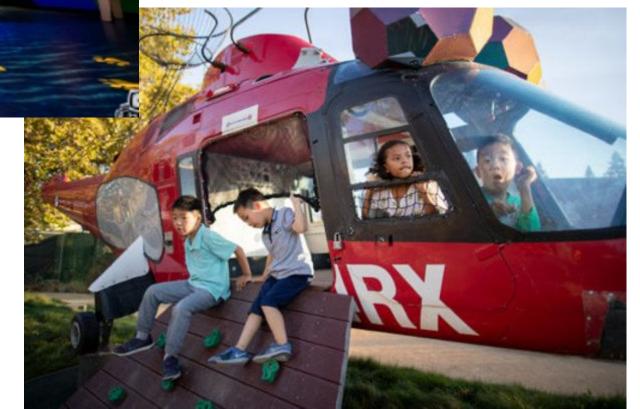

# Example of possible sponsored exhibits.

Gulfstream Cockpit

Climb aboard Shipping vessel