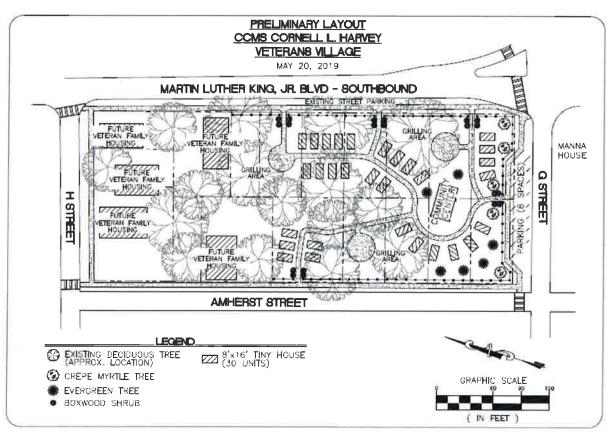

### The Golden Isles Veterans Village Project

The Golden Isles Veterans Village is located at the corner of G Street and MLK; it consists of the construction of 29 housing units and a community center. This is an infrastructure project to assist only with the water and sewer requirements for the project. It meets the low to moderate income criteria which benefits the displaced and/or homeless veteran population in the City of Brunswick. The project will also reflect the city's efforts to assist venerable populations that are disproportionately impacted by COVID-19. To fund this project, the city is reducing the amount available under economic development assistance under CDBG-CV3, as small businesses are being assisted through alternative funding sources (i.e. Glynn County). The amendment is requesting \$56,000 to assist with a portion of the cost.

The entire project was already presented to the Commission for a rezoning request on July 1, 2020.

This is the website:

https://www.goldenislesveteransvillage.org/