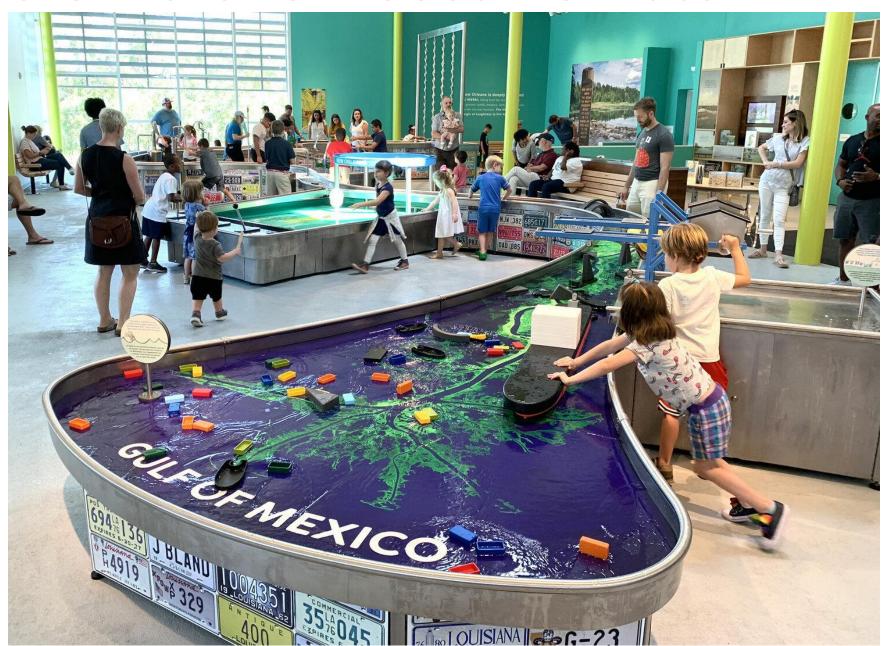

### Example horizontal climbing structure

The Louisiana Children's Museums water

exhibit.

Envision... Brunswick's converging rivers and channel out to sea. Cargo ships and shrimping boat in the harbor flanked by marshlands and tidal creeks. Hand pumps that allow kids to raise and lower the tides all sponsored by Georgia Ports.

Boss Display has provided a quote based off this water table with our vision in mind.