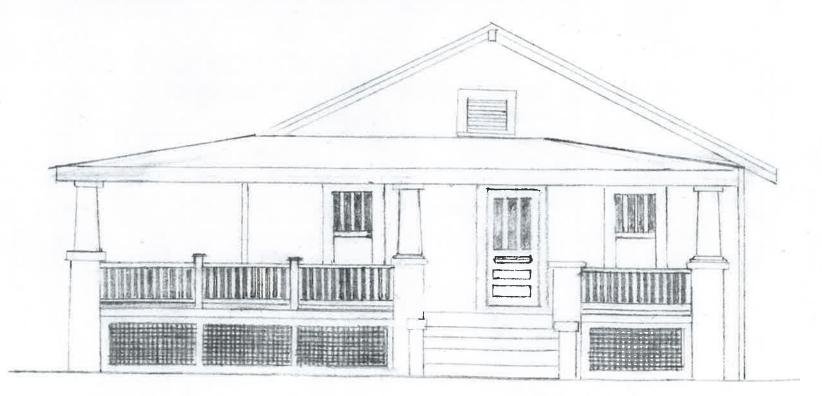

### **Existing Conditions**

The subject parcels comprise .19+/- acres. The parcel at 805 Egmont Street contains a home constructed in 1927.

Location map

### **Existing Zoning**

The subject parcel is zoned GR. The adjacent parcel immediately to the south is zone Local Commercial (LC), and contains the Yellow Deli which is owned and operated by the applicant. All the remaining surrounding parcels are zoned GR.

### **Requested Zoning**

The applicant has requested rezoning the parcels to Local Commercial (LC). This would facilitate the use of the property at 805 Egmont Street as a small retail store. The applicant states the store would be food oriented offering seasonal produce and specialty food products. Business would be operated Sunday-Friday during normal business hours. They have provided conceptual drawings of alterations to the building that would orient it toward the parking that exists at the Yellow Deli at 801 Egmont Street, and parking would be shared with that property.