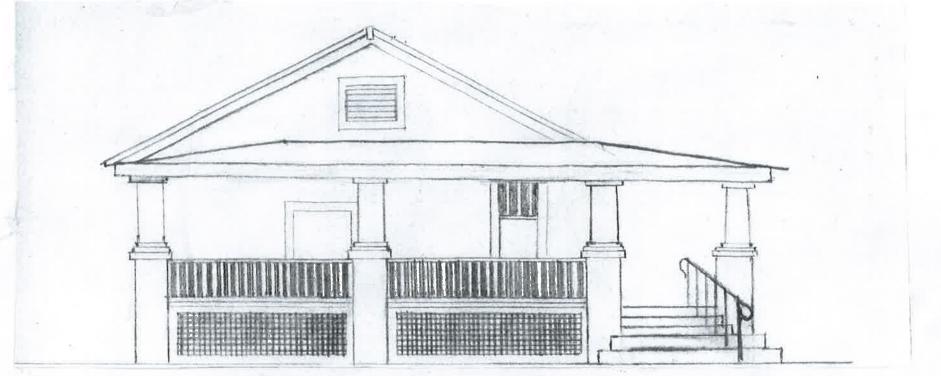

### **Requested Zoning**

The applicant has requested rezoning the parcels to Local Commercial (LC). This would facilitate the use of the property at 805 Egmont Street as a small retail store. The applicant states the store would be food oriented offering seasonal produce and specialty food products. Business would be operated Sunday-Friday during normal business hours. They have provided conceptual drawings of alterations to the building that would orient it toward the parking that exists at the Yellow Deli at 801 Egmont Street, and parking would be shared with that property.

EGMONT ST

ALBEMARLE ST

BACK SIDE (facing Ellis St)

FRONT SIDE (facing Egment St.)

OVERHEAD VIEW

Side View (facing Albemarle St.)