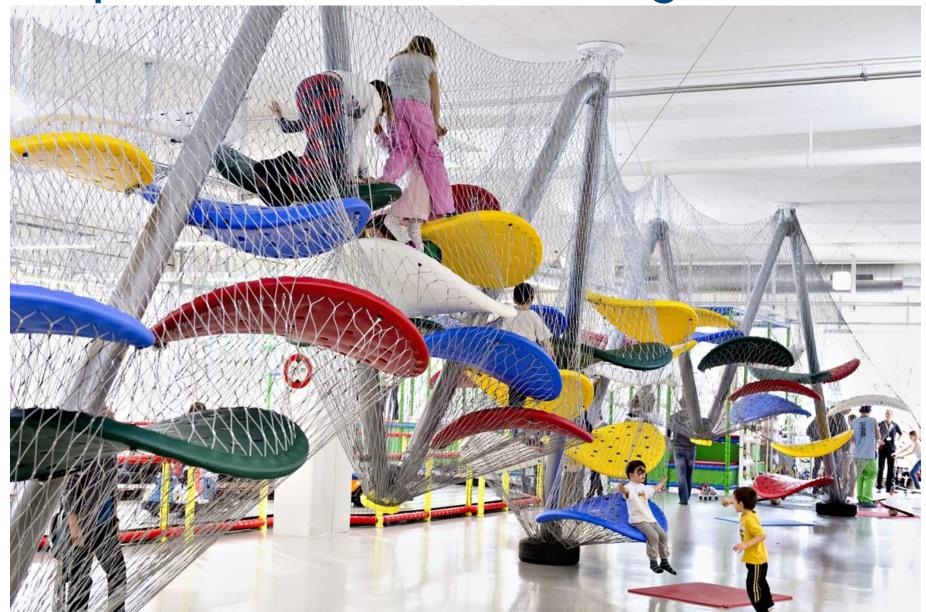

# What will Kids Port look like?

- Sponsored miniature interactive versions of local businesses surrounding the perimeter creating a main street.
  - Mini- businesses will be hands-on STEAM activities
- Climbing Structure- Full-body physical engagement.
- Water zone- featuring local waterways historical and present-day significance.
- Event Space- Separated space to rent out for events, birthday parties, and hold camps.
- Toddler zone with age-appropriate activities for kids under three.

### Example horizontal climbing structure

The Louisiana Children's Museums water

exhibit.

Envision... Brunswick's converging rivers and channel out to sea. Cargo ships and shrimping boat in the harbor flanked by marshlands and tidal creeks. Hand pumps that allow kids to raise and lower the tides all sponsored by Georgia Ports.