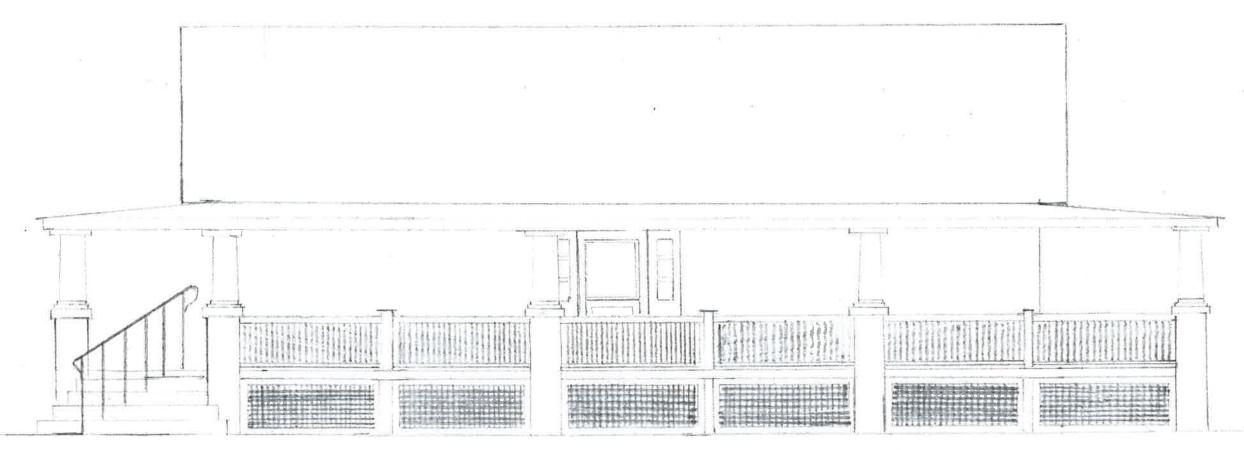

### **Requested Zoning**

The applicant has requested rezoning the parcels to Local Commercial (LC). This would facilitate the use of the property at 805 Egmont Street as a small retail store. The applicant states the store would be food oriented offering seasonal produce and specialty food products. Business would be operated Sunday-Friday during normal business hours. They have provided conceptual drawings of alterations to the building that would orient it toward the parking that exists at the Yellow Deli at 801 Egmont Street, and parking would be shared with that property.

EGMONT ST

ALBEMARLE ST

BACK SIDE (facing Ellis St)

FRONT SIDE (facing Egment St.)

OVERHEAD VIEW

Side View (facing Albemarle St.)