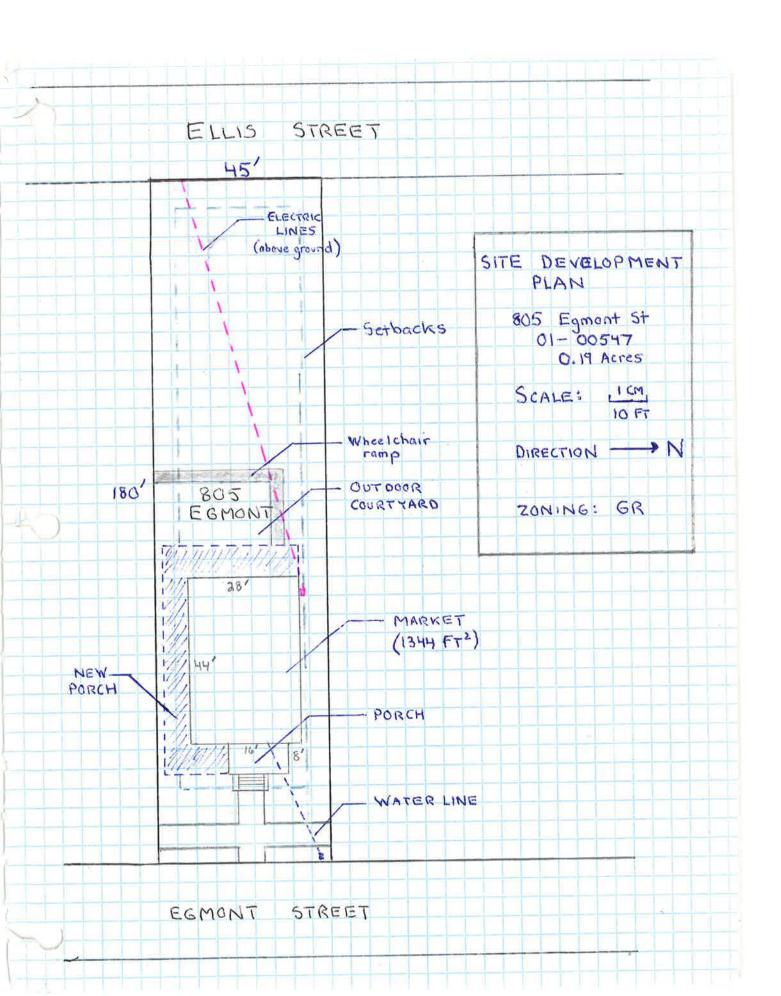

### **Requested Zoning**

The applicant has requested rezoning the parcels to Local Commercial (LC). This would facilitate the use of the property at 805 Egmont Street as a small retail store. The applicant states the store would be food oriented offering seasonal produce and specialty food products. Business would be operated Sunday-Friday during normal business hours. They have provided conceptual drawings of alterations to the building that would orient it toward the parking that exists at the Yellow Deli at 801 Egmont Street, and parking would be shared with that property.

ELLIS ST

|     | 90'                                     | 45'                                                | T 45'                    |
|-----|-----------------------------------------|----------------------------------------------------|--------------------------|
| 180 | THE YELLOW DELI  801 Egmont  ZONING: LC | 805 Egmont 01-00547 ZONING: GR  180  180  RORCH 8' | 807 Egmont<br>Zoning: GR |
|     |                                         |                                                    |                          |

EGMONT ST

ALBEMARLE ST

BACK SIDE (facing Ellis St)

FRONT SIDE (facing Egment St.)

OVERHEAD VIEW

Side View (facing Albemarle St.)