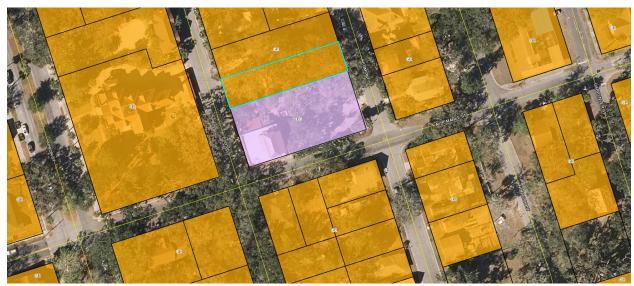

### **PUBLIC HEARING(S) – LAND USE**

2. Consider Approval of Rezoning Petition No. 22-0; from Nehemiah Jayne, Commonwealth Construction of Georgia LLC, Petitioning to Rezone 805 Egmont Street from General Residential (GR) to Local Commercial (LC). (J. Hunter) Encl. 1

### **Existing Zoning**

The subject parcel is zoned GR. The adjacent parcel immediately to the south is zone Local Commercial (LC), and contains the Yellow Deli which is owned and operated by the applicant. All the remaining surrounding parcels are zoned GR.