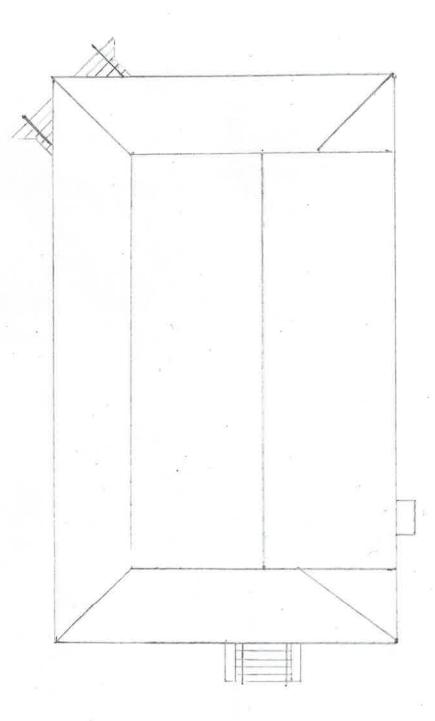

ELLIS ST

|     | 90'                                     | 45'                                                | T 45'                    |
|-----|-----------------------------------------|----------------------------------------------------|--------------------------|
| 180 | THE YELLOW DELI  801 Egmont  ZONING: LC | 805 Egmont 01-00547 ZONING: GR  180  180  RORCH 8' | 807 Egmont<br>Zoning: GR |
|     |                                         |                                                    |                          |

EGMONT ST

ALBEMARLE ST

BACK SIDE (facing Ellis St)

FRONT SIDE (facing Egment St.)

OVERHEAD VIEW

Side View (facing Albemarle St.)