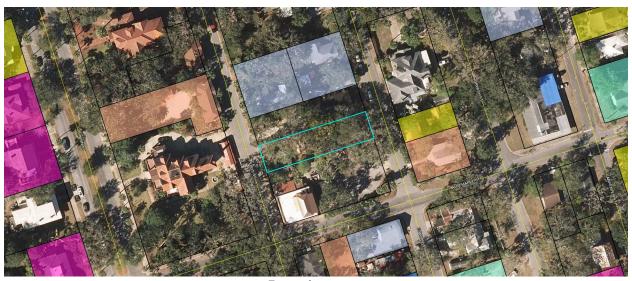

### **PUBLIC HEARING(S) – LAND USE**

2. Consider Approval of Rezoning Petition No. 22-0; from Nehemiah Jayne, Commonwealth Construction of Georgia LLC, Petitioning to Rezone 805 Egmont Street from General Residential (GR) to Local Commercial (LC). (J. Hunter) Encl. 1

### **Existing Conditions**

The subject parcels comprise .19+/- acres. The parcel at 805 Egmont Street contains a home constructed in 1927.

Location map

### **Existing Zoning**

The subject parcel is zoned GR. The adjacent parcel immediately to the south is zone Local Commercial (LC), and contains the Yellow Deli which is owned and operated by the applicant. All the remaining surrounding parcels are zoned GR.