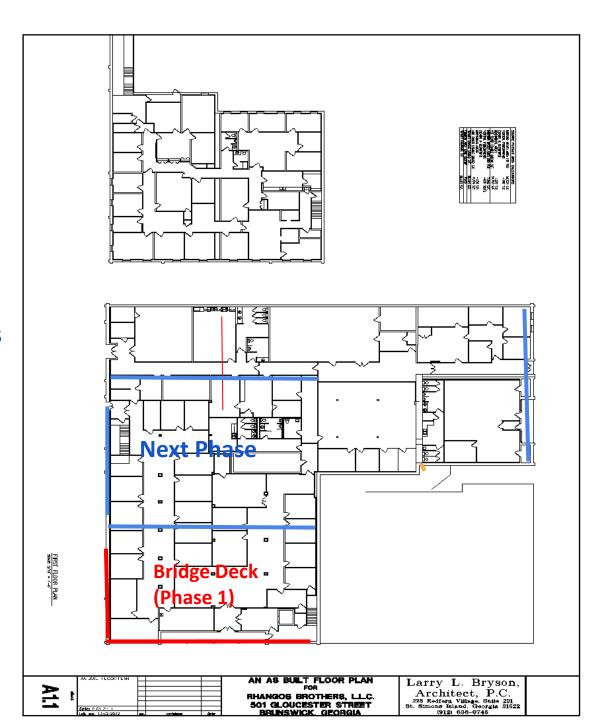

ELLIS ST

|     | 90'                                     | 45'                                                | T 45'                    |
|-----|-----------------------------------------|----------------------------------------------------|--------------------------|
| 180 | THE YELLOW DELI  801 Egmont  ZONING: LC | 805 Egmont 01-00547 ZONING: GR  180  180  RORCH 8' | 807 Egmont<br>Zoning: GR |
|     |                                         |                                                    |                          |

EGMONT ST

ALBEMARLE ST

BACK SIDE (facing Ellis St)

FRONT SIDE (facing Egment St.)

OVERHEAD VIEW

Side View (facing Albemarle St.)