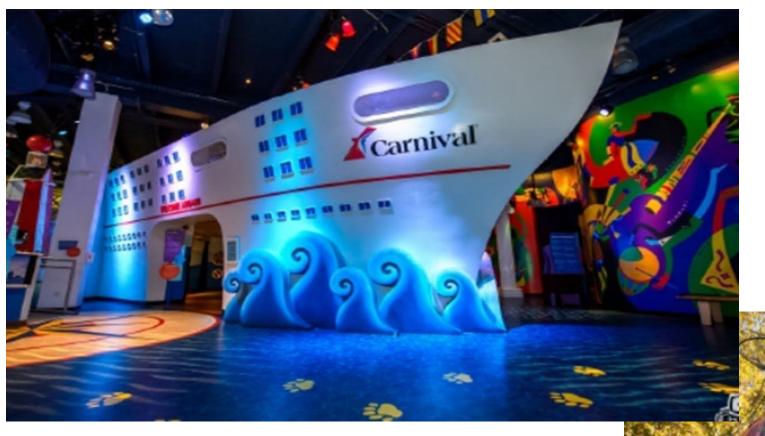

# Example of possible sponsored exhibits.

Gulfstream Cockpit

Climb aboard Shipping vessel