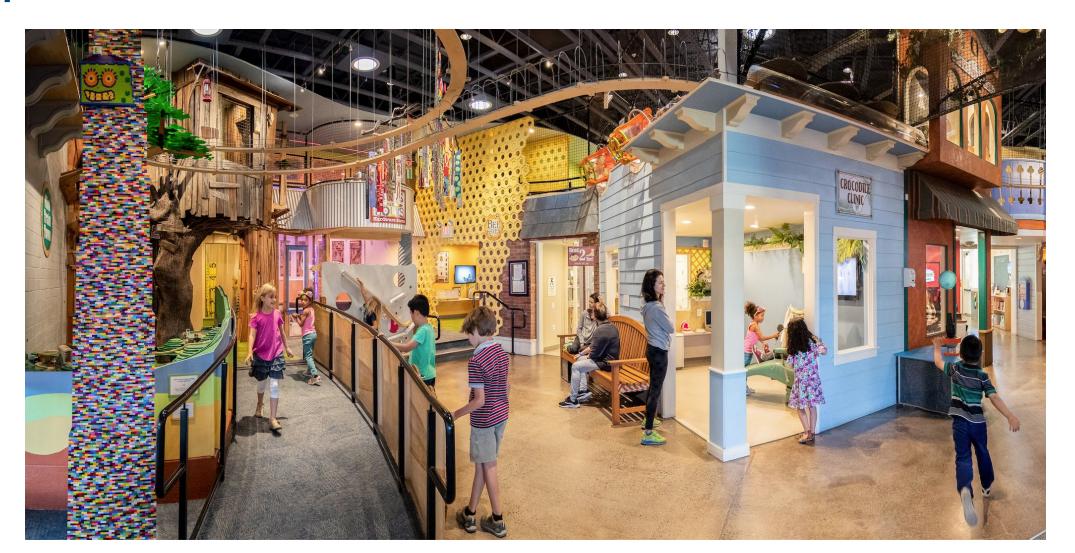

### What will Kids Port Be?

**Kids Port-** An engaging hands-on simulated city where kids can learn through interactive STEAM (science, technology, engineering, arts and mathematics) and regional-history based activities.

# What will Kids Port look like?

- Sponsored miniature interactive versions of local businesses surrounding the perimeter creating a main street.
  - Mini- businesses will be hands-on STEAM activities
- Climbing Structure- Full-body physical engagement.
- Water zone- featuring local waterways historical and present-day significance.
- Event Space- Separated space to rent out for events, birthday parties, and hold camps.
- Toddler zone with age-appropriate activities for kids under three.