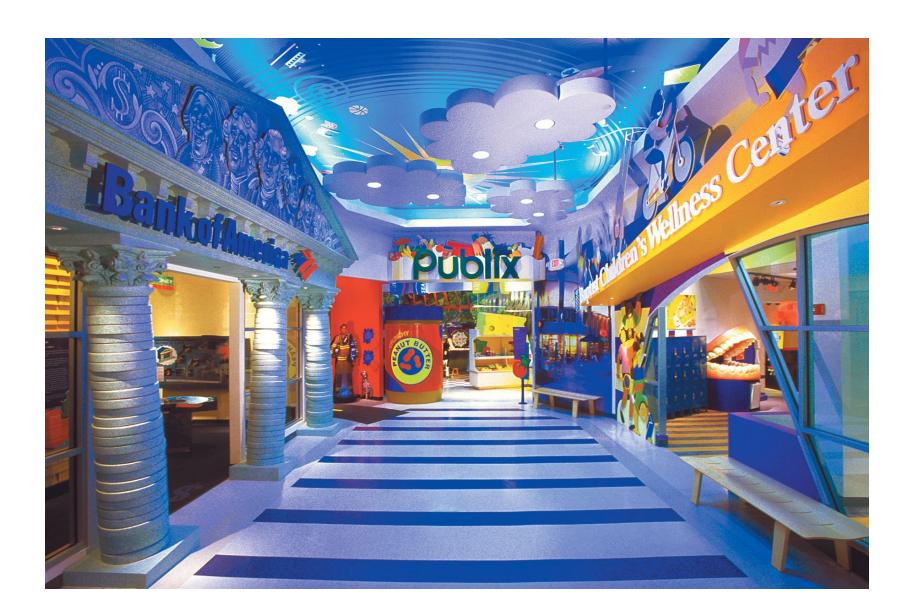

# What will Kids Port look like?

- Sponsored miniature interactive versions of local businesses surrounding the perimeter creating a main street.
  - Mini- businesses will be hands-on STEAM activities
- Climbing Structure- Full-body physical engagement.
- Water zone- featuring local waterways historical and present-day significance.
- Event Space- Separated space to rent out for events, birthday parties, and hold camps.
- Toddler zone with age-appropriate activities for kids under three.

### Sponsored exhibits create the "mini-city".