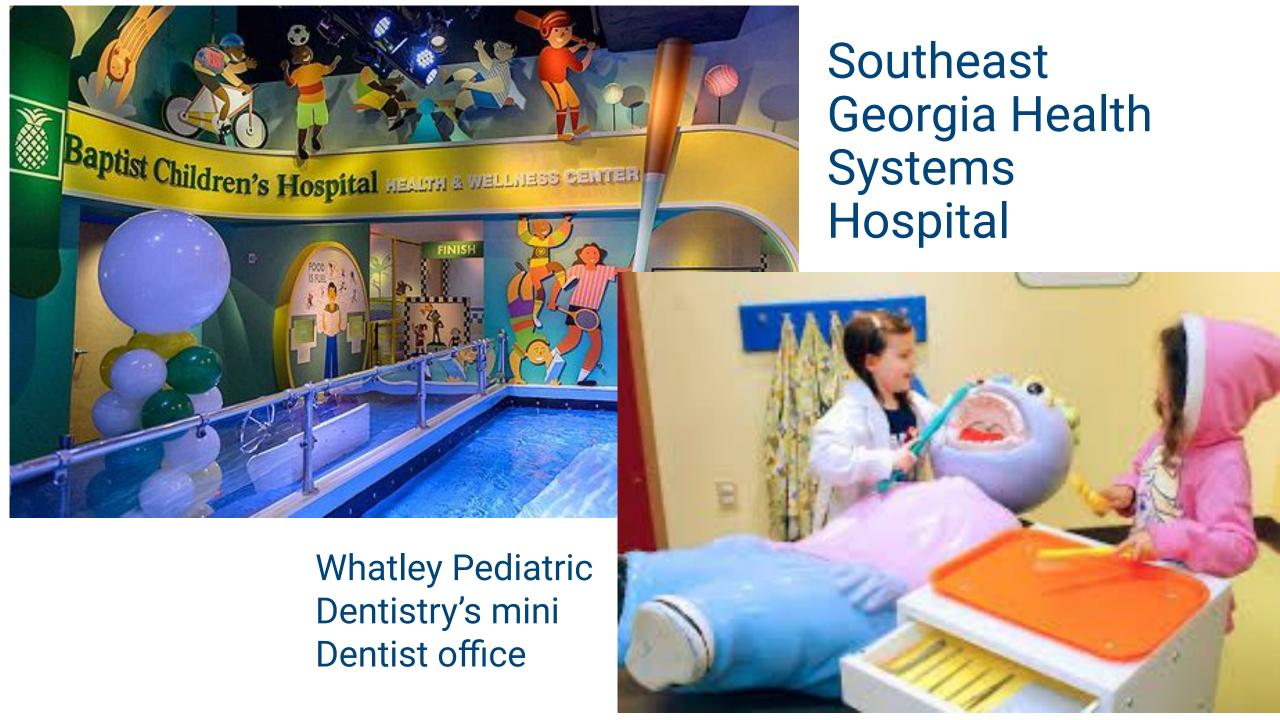

# What will Kids Port look like?

- Sponsored miniature interactive versions of local businesses surrounding the perimeter creating a main street.
  - Mini- businesses will be hands-on STEAM activities
- Climbing Structure- Full-body physical engagement.
- Water zone- featuring local waterways historical and present-day significance.
- Event Space- Separated space to rent out for events, birthday parties, and hold camps.
- Toddler zone with age-appropriate activities for kids under three.

## Sponsorship of exhibits Example

**Exhibits** 

from Sanoma County Children's Museum

Sponsored by Ernest L. and Ruth W. Finley Foundation