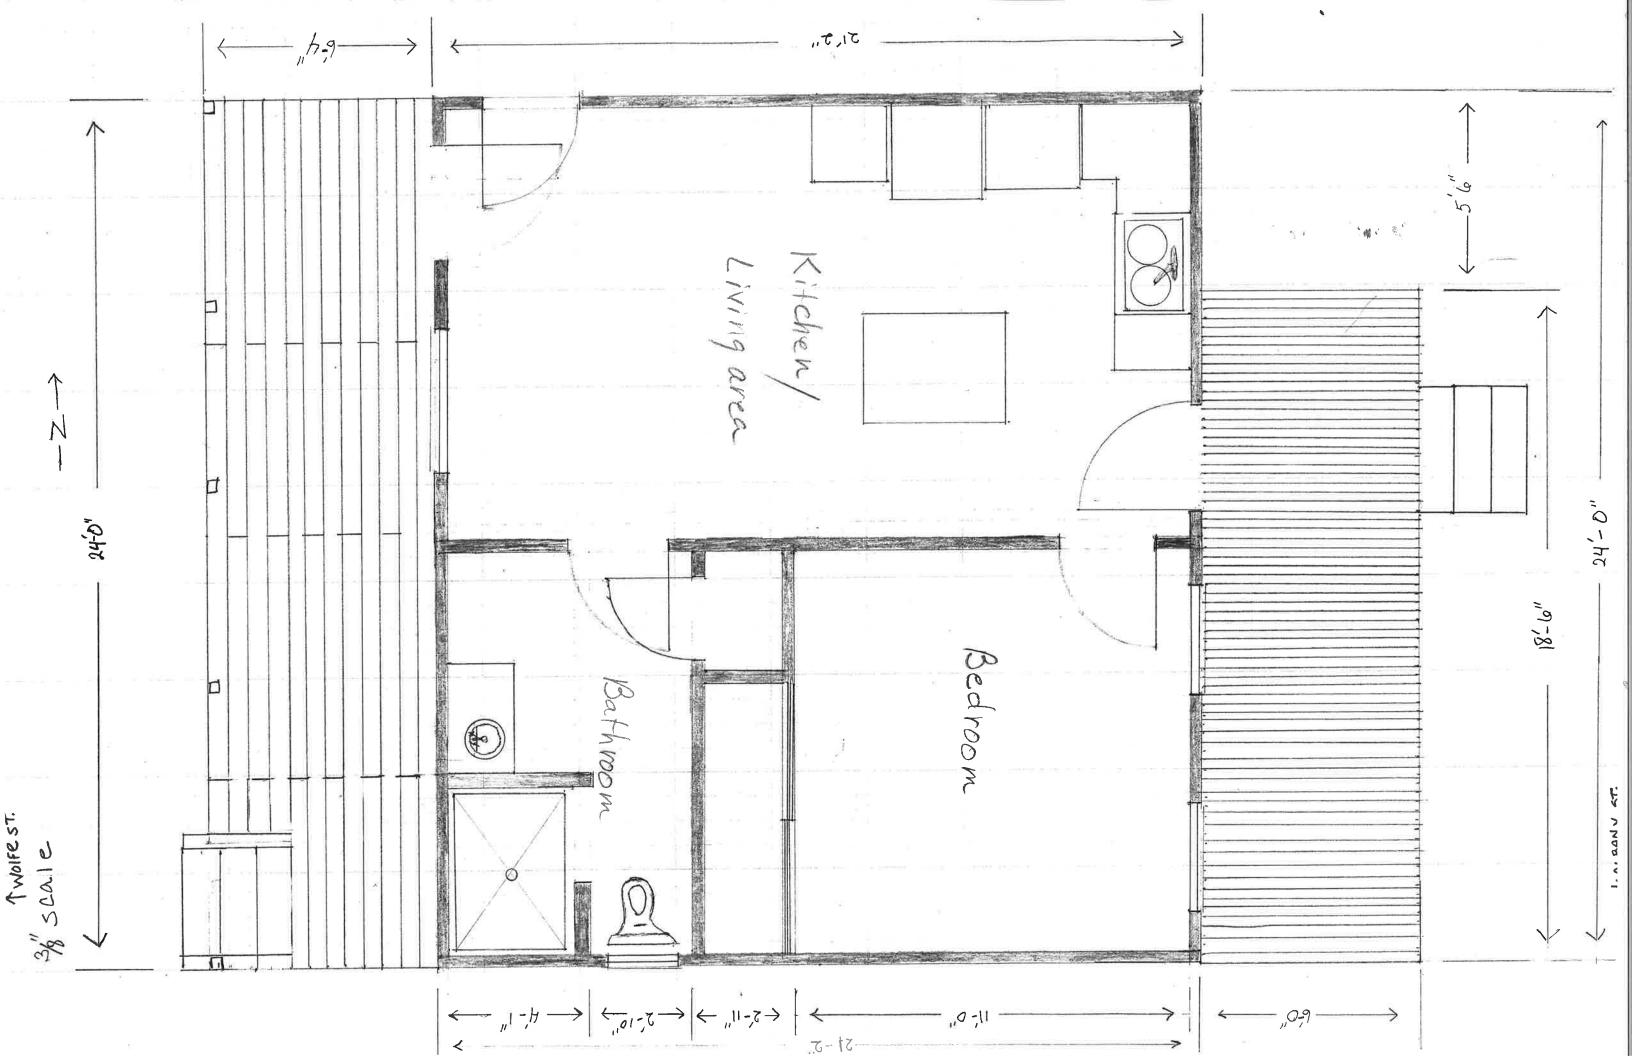

## APPLICATION FOR CERTIFICATE OF APPROPRIATENESS & MATERIAL CHANGES TO EXTERIOR FEATURES

**Brunswick Historic Preservation Board** 

|      | Name of Applicant: Abridica Co. (1)                                                                                                                                                                                                                                                                                                                                                                                                                                                                                                                           | Dett Date: 03/16/2022                                                                                                                                                                                                                                                                         |  |  |  |
|------|---------------------------------------------------------------------------------------------------------------------------------------------------------------------------------------------------------------------------------------------------------------------------------------------------------------------------------------------------------------------------------------------------------------------------------------------------------------------------------------------------------------------------------------------------------------|-----------------------------------------------------------------------------------------------------------------------------------------------------------------------------------------------------------------------------------------------------------------------------------------------|--|--|--|
|      | Name of Applicant: Ronald w. Corbett Date: 03/16/2022  You or your representative must be present at the meeting of the Board to answer questions that may arise. You will be notified of the time, date, and location of the meeting.                                                                                                                                                                                                                                                                                                                        |                                                                                                                                                                                                                                                                                               |  |  |  |
|      | Mailing Address: 1021 Albany Street, Brunswick, GA Zip Code: 31520  Daytime Telephone: 912-270-1365  E-mail Address: Marshoaks @ hotmail.com                                                                                                                                                                                                                                                                                                                                                                                                                  |                                                                                                                                                                                                                                                                                               |  |  |  |
|      |                                                                                                                                                                                                                                                                                                                                                                                                                                                                                                                                                               |                                                                                                                                                                                                                                                                                               |  |  |  |
|      |                                                                                                                                                                                                                                                                                                                                                                                                                                                                                                                                                               |                                                                                                                                                                                                                                                                                               |  |  |  |
|      | Relationship of Applicant to Property: (+) Owner ( ) Architect ( ) Contractor  ( ) Other (Specify)                                                                                                                                                                                                                                                                                                                                                                                                                                                            |                                                                                                                                                                                                                                                                                               |  |  |  |
| 2.   | Address and Legal Description of Property: 1021                                                                                                                                                                                                                                                                                                                                                                                                                                                                                                               | Albany ST. Brunswick, GA 31520                                                                                                                                                                                                                                                                |  |  |  |
|      | Year Built: 1870 Historic Designation: Era:                                                                                                                                                                                                                                                                                                                                                                                                                                                                                                                   | <ul> <li>Historic (more than 50 years old and contributing)</li> <li>() Historic-obscured (50 years old but not contributing)</li> <li>() Non-historic (less than 50 years old, yet not detracting)</li> <li>() Intrusions (any aged structure, which detracts)</li> <li>() Vacant</li> </ul> |  |  |  |
| 3.   | Proposed Work:                                                                                                                                                                                                                                                                                                                                                                                                                                                                                                                                                | ( \ Now Signago                                                                                                                                                                                                                                                                               |  |  |  |
|      | ( New Construction                                                                                                                                                                                                                                                                                                                                                                                                                                                                                                                                            | () New Signage () Parking Lot, Driveway or Walkway                                                                                                                                                                                                                                            |  |  |  |
|      | ( ) Demolition<br>( ) Relocation                                                                                                                                                                                                                                                                                                                                                                                                                                                                                                                              | ( ) Outbuilding or Accessory Structure                                                                                                                                                                                                                                                        |  |  |  |
|      | ( ) Excavation                                                                                                                                                                                                                                                                                                                                                                                                                                                                                                                                                | ( ) Lighting Fixtures                                                                                                                                                                                                                                                                         |  |  |  |
|      | ( ) Fencing or landscaping                                                                                                                                                                                                                                                                                                                                                                                                                                                                                                                                    | () Other                                                                                                                                                                                                                                                                                      |  |  |  |
|      | <ul> <li>() Reconstruction or alteration of the size, shape or façade of an existing structure.</li> <li>() A change in the location or extent of signage.</li> </ul>                                                                                                                                                                                                                                                                                                                                                                                         |                                                                                                                                                                                                                                                                                               |  |  |  |
| ll . | accurately as possible. Be sure to indicate materials to be used, accurate to-scale drawings and photographs required are to be I to this application.  Story addition to south side of existing will be of some design that will be of the addition will also that will match current home plevation. (see drawings) continued below                                                                                                                                                                                                                         |                                                                                                                                                                                                                                                                                               |  |  |  |
|      | IMPORTANT: This form must be completed before the Brunswick Historic Preservation Board can consider approval of any change affecting the appearance of any building, or property within the Historic District. This form, along with supporting documents, must be filed with the Historic Preservation Officer, 601 Gloucester Street at least 15 days prior to the regularly scheduled Board meeting. The Historic Preservation Board meets the first Monday of each month at 6:00 PM in at Old City Hall, 1229 Newcastle St. unless otherwise advertised. |                                                                                                                                                                                                                                                                                               |  |  |  |
| •    | - cement board siding (Hard                                                                                                                                                                                                                                                                                                                                                                                                                                                                                                                                   | ie Plank)                                                                                                                                                                                                                                                                                     |  |  |  |
| -    | - Cement board siding (Hardie Plank)  - Historie sin double Hung window with single verticle muntin  - will Also have a 6 x 18-6" covered Front porch and 6-4" x 24" back deck connecting to original Home  PAGE:                                                                                                                                                                                                                                                                                                                                             |                                                                                                                                                                                                                                                                                               |  |  |  |
| -    | - will Also have a 6x 18-6" covered front porch and                                                                                                                                                                                                                                                                                                                                                                                                                                                                                                           |                                                                                                                                                                                                                                                                                               |  |  |  |
|      | 6-4" x 24' back deck connect                                                                                                                                                                                                                                                                                                                                                                                                                                                                                                                                  | ing to original Home PAGE                                                                                                                                                                                                                                                                     |  |  |  |