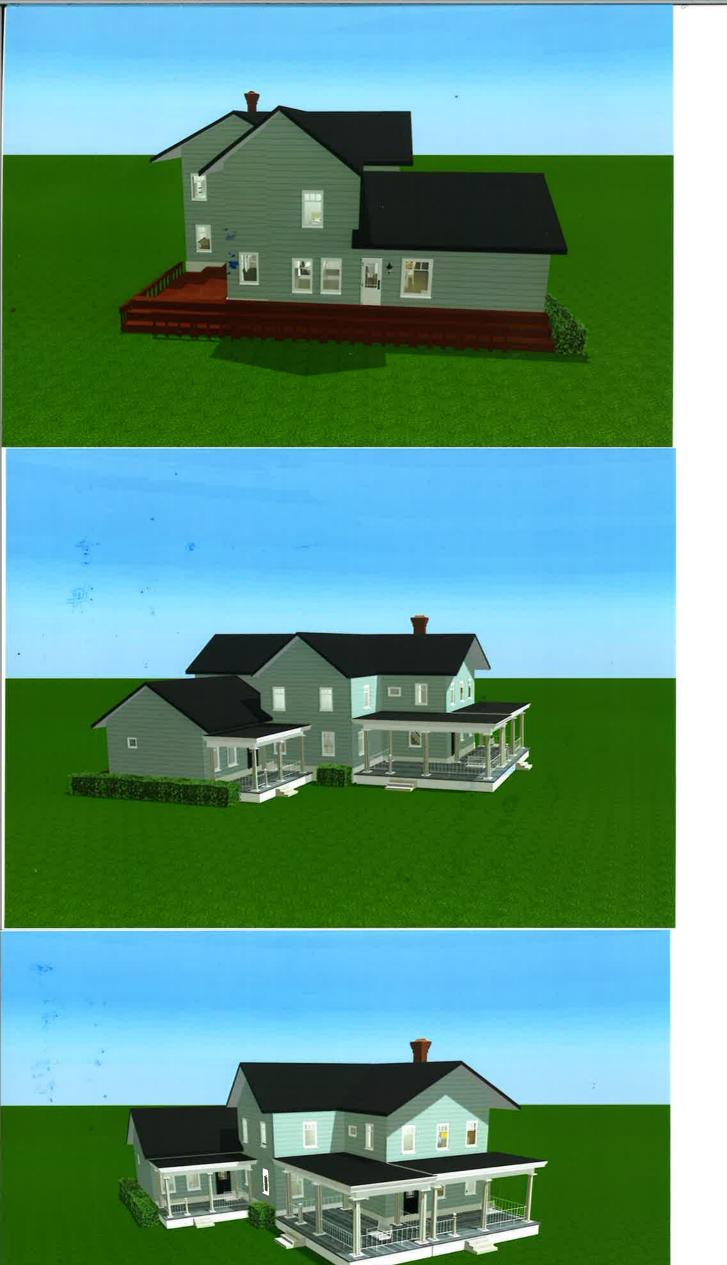

## APPLICATION FOR CERTIFICATE OF APPROPRIATENESS & MATERIAL CHANGES TO EXTERIOR FEATURES

**Brunswick Historic Preservation Board** 

|      | Name of Applicant: Abridica Co. (1)                                                                                                                                                                                                                                                                                                                                                                                                                                                                                                                           | Dett Date: 03/16/2022                                                                                                                                                                                                                                                                         |  |  |  |
|------|---------------------------------------------------------------------------------------------------------------------------------------------------------------------------------------------------------------------------------------------------------------------------------------------------------------------------------------------------------------------------------------------------------------------------------------------------------------------------------------------------------------------------------------------------------------|-----------------------------------------------------------------------------------------------------------------------------------------------------------------------------------------------------------------------------------------------------------------------------------------------|--|--|--|
|      | Name of Applicant: Ronald w. Corbett Date: 03/16/2022  You or your representative must be present at the meeting of the Board to answer questions that may arise. You will be notified of the time, date, and location of the meeting.                                                                                                                                                                                                                                                                                                                        |                                                                                                                                                                                                                                                                                               |  |  |  |
|      | Mailing Address: 1021 Albany Street, Brunswick, GA Zip Code: 31520  Daytime Telephone: 912-270-1365  E-mail Address: Marshoaks @ hotmail.com                                                                                                                                                                                                                                                                                                                                                                                                                  |                                                                                                                                                                                                                                                                                               |  |  |  |
|      |                                                                                                                                                                                                                                                                                                                                                                                                                                                                                                                                                               |                                                                                                                                                                                                                                                                                               |  |  |  |
|      |                                                                                                                                                                                                                                                                                                                                                                                                                                                                                                                                                               |                                                                                                                                                                                                                                                                                               |  |  |  |
|      | Relationship of Applicant to Property: (+) Owner ( ) Architect ( ) Contractor  ( ) Other (Specify)                                                                                                                                                                                                                                                                                                                                                                                                                                                            |                                                                                                                                                                                                                                                                                               |  |  |  |
| 2.   | Address and Legal Description of Property: 1021                                                                                                                                                                                                                                                                                                                                                                                                                                                                                                               | Albany ST. Brunswick, GA 31520                                                                                                                                                                                                                                                                |  |  |  |
|      | Year Built: 1870 Historic Designation: Era:                                                                                                                                                                                                                                                                                                                                                                                                                                                                                                                   | <ul> <li>Historic (more than 50 years old and contributing)</li> <li>() Historic-obscured (50 years old but not contributing)</li> <li>() Non-historic (less than 50 years old, yet not detracting)</li> <li>() Intrusions (any aged structure, which detracts)</li> <li>() Vacant</li> </ul> |  |  |  |
| 3.   | Proposed Work:                                                                                                                                                                                                                                                                                                                                                                                                                                                                                                                                                | ( \ Now Signago                                                                                                                                                                                                                                                                               |  |  |  |
|      | ( New Construction                                                                                                                                                                                                                                                                                                                                                                                                                                                                                                                                            | () New Signage () Parking Lot, Driveway or Walkway                                                                                                                                                                                                                                            |  |  |  |
|      | ( ) Demolition<br>( ) Relocation                                                                                                                                                                                                                                                                                                                                                                                                                                                                                                                              | ( ) Outbuilding or Accessory Structure                                                                                                                                                                                                                                                        |  |  |  |
|      | ( ) Excavation                                                                                                                                                                                                                                                                                                                                                                                                                                                                                                                                                | ( ) Lighting Fixtures                                                                                                                                                                                                                                                                         |  |  |  |
|      | ( ) Fencing or landscaping                                                                                                                                                                                                                                                                                                                                                                                                                                                                                                                                    | () Other                                                                                                                                                                                                                                                                                      |  |  |  |
|      | <ul> <li>() Reconstruction or alteration of the size, shape or façade of an existing structure.</li> <li>() A change in the location or extent of signage.</li> </ul>                                                                                                                                                                                                                                                                                                                                                                                         |                                                                                                                                                                                                                                                                                               |  |  |  |
| ll . | accurately as possible. Be sure to indicate materials to be used, accurate to-scale drawings and photographs required are to be I to this application.  Story addition to south side of existing will be of some design that will be of the addition will also that will match current home plevation. (see drawings) continued below                                                                                                                                                                                                                         |                                                                                                                                                                                                                                                                                               |  |  |  |
|      | IMPORTANT: This form must be completed before the Brunswick Historic Preservation Board can consider approval of any change affecting the appearance of any building, or property within the Historic District. This form, along with supporting documents, must be filed with the Historic Preservation Officer, 601 Gloucester Street at least 15 days prior to the regularly scheduled Board meeting. The Historic Preservation Board meets the first Monday of each month at 6:00 PM in at Old City Hall, 1229 Newcastle St. unless otherwise advertised. |                                                                                                                                                                                                                                                                                               |  |  |  |
| •    | - cement board siding (Hard                                                                                                                                                                                                                                                                                                                                                                                                                                                                                                                                   | ie Plank)                                                                                                                                                                                                                                                                                     |  |  |  |
| -    | - Cement board siding (Hardie Plank)  - Historie sin double Hung window with single verticle muntin  - will Also have a 6 x 18-6" covered Front porch and 6-4" x 24" back deck connecting to original Home  PAGE:                                                                                                                                                                                                                                                                                                                                             |                                                                                                                                                                                                                                                                                               |  |  |  |
| -    | - will Also have a 6x 18-6" covered front porch and                                                                                                                                                                                                                                                                                                                                                                                                                                                                                                           |                                                                                                                                                                                                                                                                                               |  |  |  |
|      | 6-4" x 24' back deck connect                                                                                                                                                                                                                                                                                                                                                                                                                                                                                                                                  | ing to original Home PAGE                                                                                                                                                                                                                                                                     |  |  |  |