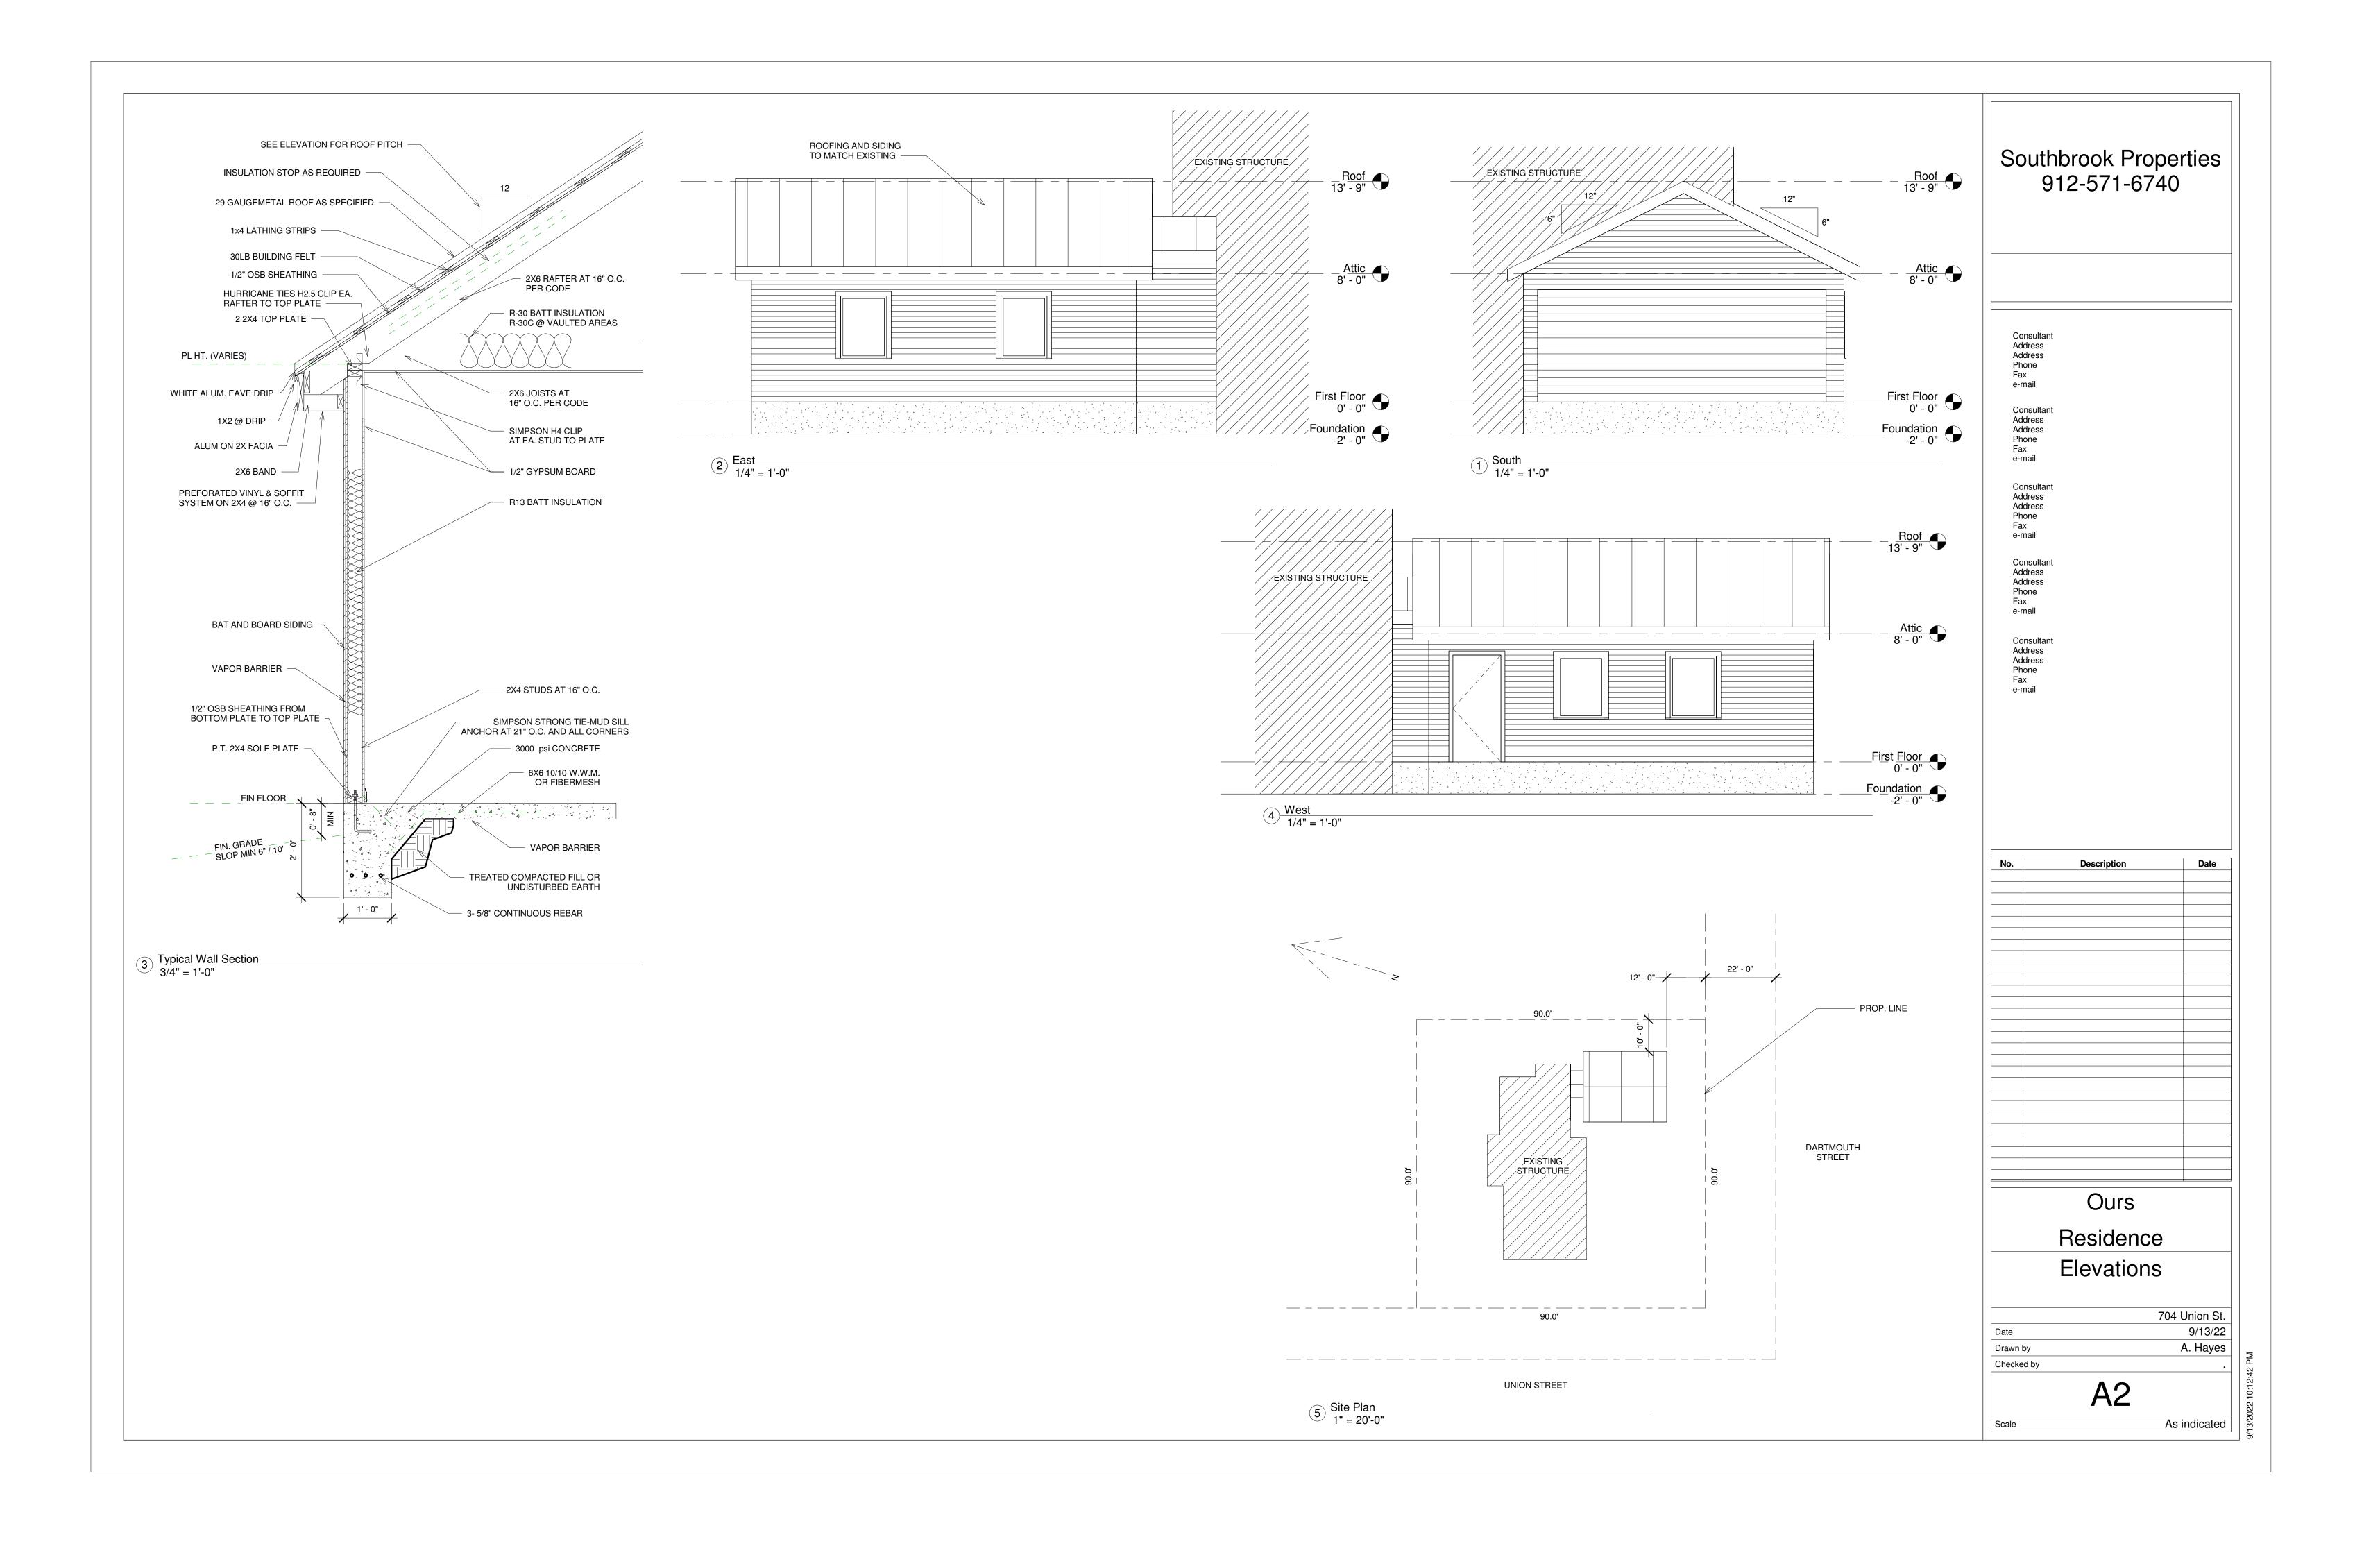

Consultant Address Address

Ours
Residence
First Floor Plan

704 Union St.
Date 9/13/22
Drawn by A. Hayes
Checked by

A1

Scale

As indicated

Description

#### GENERAL NOTES:

1. ALL CONSTRUCTION IS TO BE IN ACCORDANCE WITH THE GEORGIA STATE BUILDING CODE, THE INTERNATIONAL BUILDING CODE, AND LOCAL CODES.

2. THE GENERAL CONTRACTOR IS RESPONSIBLE FOR CHECKING AND VERIFYING ALL DIMENSIONS AND CONDITIONS.

3. ALL DRAWINGS ARE TO INDICATE DESIRED DESIGN ONLY. IF USED AS CONSTRUCTION DOCUMENTS, ADJUSTMENTS MAY BE REQUIRED BY CONTRACTOR TO ACCOMODATE EXISTING CONDITIONS, ALL APPLICABLE CODES, SPAN SIZE, ETC.

4. EXTERIOR SIDING AND ROOFING TO MATCH EXISTING

5. DRAWINGS ARE TO BE USED FOR SPECIFIED ADDRESS ONLY.
REPRODUCTION OR DUPLICATION FOR FUTURE USE ON ANOTHER SITE ARE
PROHIBITED UNLESS WRITTEN CONSENT IS PROVIDED BY SOUTHBROOK
PROPERTIES.