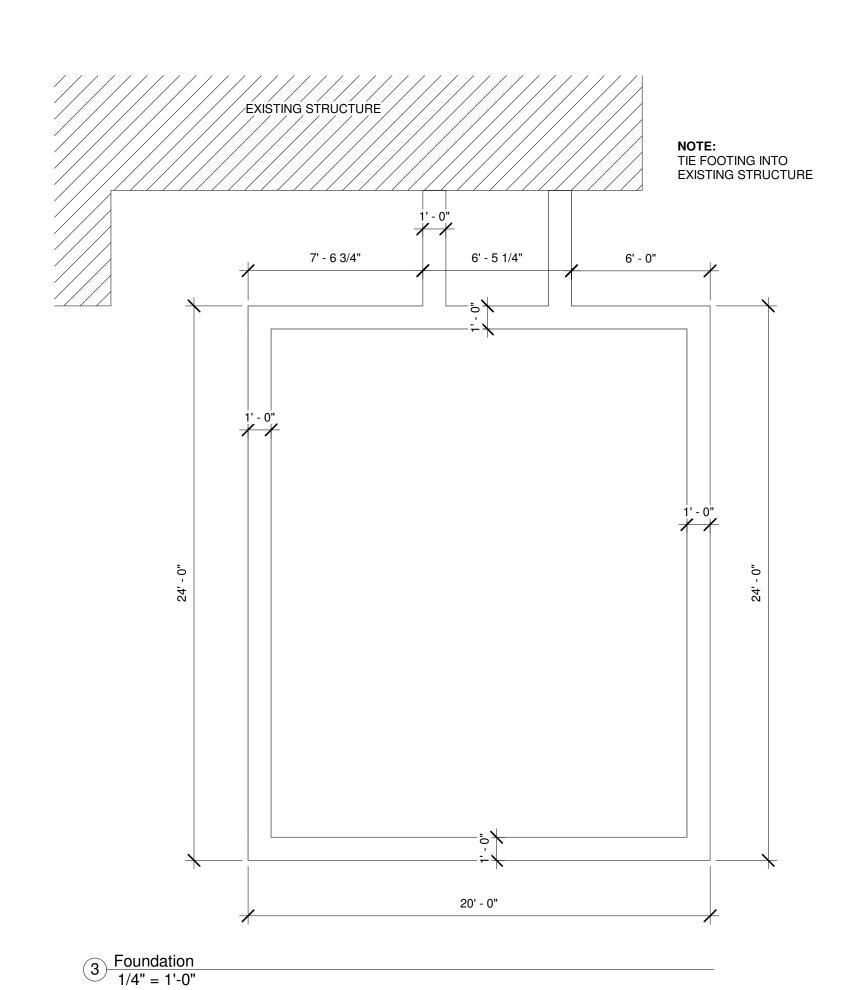

Consultant Address Address

Ours
Residence
First Floor Plan

704 Union St.
Date 9/13/22
Drawn by A. Hayes
Checked by

A1

Scale

As indicated

Description

#### GENERAL NOTES:

1. ALL CONSTRUCTION IS TO BE IN ACCORDANCE WITH THE GEORGIA STATE BUILDING CODE, THE INTERNATIONAL BUILDING CODE, AND LOCAL CODES.

2. THE GENERAL CONTRACTOR IS RESPONSIBLE FOR CHECKING AND VERIFYING ALL DIMENSIONS AND CONDITIONS.

3. ALL DRAWINGS ARE TO INDICATE DESIRED DESIGN ONLY. IF USED AS CONSTRUCTION DOCUMENTS, ADJUSTMENTS MAY BE REQUIRED BY CONTRACTOR TO ACCOMODATE EXISTING CONDITIONS, ALL APPLICABLE CODES, SPAN SIZE, ETC.

4. EXTERIOR SIDING AND ROOFING TO MATCH EXISTING

5. DRAWINGS ARE TO BE USED FOR SPECIFIED ADDRESS ONLY.
REPRODUCTION OR DUPLICATION FOR FUTURE USE ON ANOTHER SITE ARE
PROHIBITED UNLESS WRITTEN CONSENT IS PROVIDED BY SOUTHBROOK
PROPERTIES.