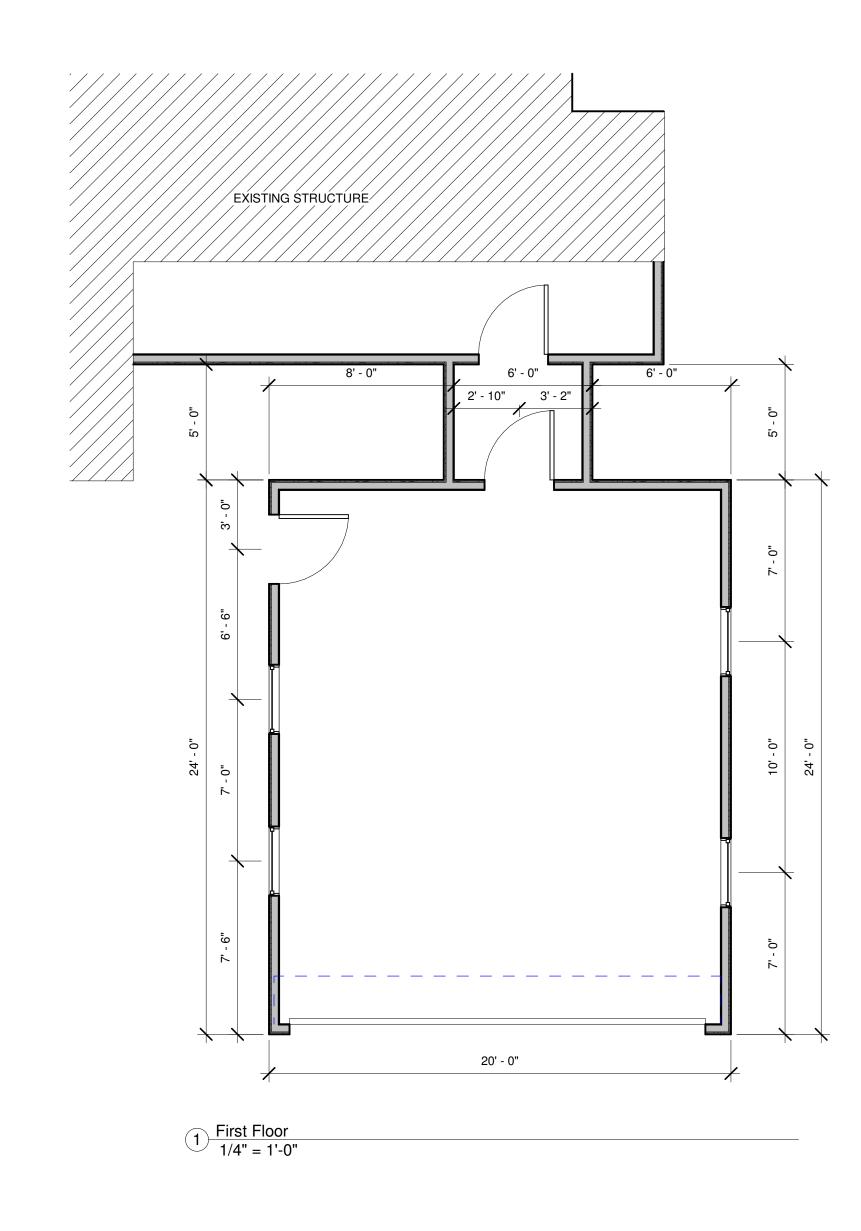

### APPLICATION FOR CERTIFICATE OF APPROPRIATENESS & MATERIAL CHANGES TO EXTERIOR FEATURES

**Brunswick Historic Preservation Board** 

COA

|                                                                                                                                                                                                                                                                                                                                                                                                                                                                                                                                                                                                                                       | 1. Name of Applicant: Luke Ours                                                                                                                                                                                                                                                                                                                                                                                                                                                                                                                                                                                                                                                                                                                                                                                                                                                                                                                                                                                                                                                                                                                                                                                                                                                                                                                                                                                                                                                                                                                                                                                                                                                                                                                                                                                                                                                                                                                                                                                                                                                                                               | Date: 09/14/22                                                                                                                                                                         |  |  |
|---------------------------------------------------------------------------------------------------------------------------------------------------------------------------------------------------------------------------------------------------------------------------------------------------------------------------------------------------------------------------------------------------------------------------------------------------------------------------------------------------------------------------------------------------------------------------------------------------------------------------------------|-------------------------------------------------------------------------------------------------------------------------------------------------------------------------------------------------------------------------------------------------------------------------------------------------------------------------------------------------------------------------------------------------------------------------------------------------------------------------------------------------------------------------------------------------------------------------------------------------------------------------------------------------------------------------------------------------------------------------------------------------------------------------------------------------------------------------------------------------------------------------------------------------------------------------------------------------------------------------------------------------------------------------------------------------------------------------------------------------------------------------------------------------------------------------------------------------------------------------------------------------------------------------------------------------------------------------------------------------------------------------------------------------------------------------------------------------------------------------------------------------------------------------------------------------------------------------------------------------------------------------------------------------------------------------------------------------------------------------------------------------------------------------------------------------------------------------------------------------------------------------------------------------------------------------------------------------------------------------------------------------------------------------------------------------------------------------------------------------------------------------------|----------------------------------------------------------------------------------------------------------------------------------------------------------------------------------------|--|--|
|                                                                                                                                                                                                                                                                                                                                                                                                                                                                                                                                                                                                                                       | You or your representative must be present at arise. You will be notified of the time, date, an Mailing Address: 704 union 5+ B.  Daytime Telephone: 912-230-693  E-mail Address: Lukeours 309 mail                                                                                                                                                                                                                                                                                                                                                                                                                                                                                                                                                                                                                                                                                                                                                                                                                                                                                                                                                                                                                                                                                                                                                                                                                                                                                                                                                                                                                                                                                                                                                                                                                                                                                                                                                                                                                                                                                                                           | the meeting of the Board to answer questions that may ad location of the meeting.  Cunswick GA zip Code: 31520  1. Com                                                                 |  |  |
|                                                                                                                                                                                                                                                                                                                                                                                                                                                                                                                                                                                                                                       | Relationship of Applicant to Property: Owner () () Other (Special Control of |                                                                                                                                                                                        |  |  |
| 1                                                                                                                                                                                                                                                                                                                                                                                                                                                                                                                                                                                                                                     | 2. Address and Legal Description of Property: 704                                                                                                                                                                                                                                                                                                                                                                                                                                                                                                                                                                                                                                                                                                                                                                                                                                                                                                                                                                                                                                                                                                                                                                                                                                                                                                                                                                                                                                                                                                                                                                                                                                                                                                                                                                                                                                                                                                                                                                                                                                                                             |                                                                                                                                                                                        |  |  |
|                                                                                                                                                                                                                                                                                                                                                                                                                                                                                                                                                                                                                                       | Year Built: 1890 Historic Designation:                                                                                                                                                                                                                                                                                                                                                                                                                                                                                                                                                                                                                                                                                                                                                                                                                                                                                                                                                                                                                                                                                                                                                                                                                                                                                                                                                                                                                                                                                                                                                                                                                                                                                                                                                                                                                                                                                                                                                                                                                                                                                        | Historic (more than 50 years old and contributing)                                                                                                                                     |  |  |
|                                                                                                                                                                                                                                                                                                                                                                                                                                                                                                                                                                                                                                       | Era: Victorian                                                                                                                                                                                                                                                                                                                                                                                                                                                                                                                                                                                                                                                                                                                                                                                                                                                                                                                                                                                                                                                                                                                                                                                                                                                                                                                                                                                                                                                                                                                                                                                                                                                                                                                                                                                                                                                                                                                                                                                                                                                                                                                | ( ) Historic-obscured (50 years old but not contributing) ( ) Non-historic (less than 50 years old, yet not detracting) ( ) Intrusions (any aged structure, which detracts) ( ) Vacant |  |  |
| 3.                                                                                                                                                                                                                                                                                                                                                                                                                                                                                                                                                                                                                                    | . Proposed Work:                                                                                                                                                                                                                                                                                                                                                                                                                                                                                                                                                                                                                                                                                                                                                                                                                                                                                                                                                                                                                                                                                                                                                                                                                                                                                                                                                                                                                                                                                                                                                                                                                                                                                                                                                                                                                                                                                                                                                                                                                                                                                                              |                                                                                                                                                                                        |  |  |
|                                                                                                                                                                                                                                                                                                                                                                                                                                                                                                                                                                                                                                       | New Construction                                                                                                                                                                                                                                                                                                                                                                                                                                                                                                                                                                                                                                                                                                                                                                                                                                                                                                                                                                                                                                                                                                                                                                                                                                                                                                                                                                                                                                                                                                                                                                                                                                                                                                                                                                                                                                                                                                                                                                                                                                                                                                              | ( ) New Signage                                                                                                                                                                        |  |  |
|                                                                                                                                                                                                                                                                                                                                                                                                                                                                                                                                                                                                                                       | ( ) Demolition                                                                                                                                                                                                                                                                                                                                                                                                                                                                                                                                                                                                                                                                                                                                                                                                                                                                                                                                                                                                                                                                                                                                                                                                                                                                                                                                                                                                                                                                                                                                                                                                                                                                                                                                                                                                                                                                                                                                                                                                                                                                                                                | ( ) Parking Lot, Driveway or Walkway                                                                                                                                                   |  |  |
|                                                                                                                                                                                                                                                                                                                                                                                                                                                                                                                                                                                                                                       | ( ) Relocation                                                                                                                                                                                                                                                                                                                                                                                                                                                                                                                                                                                                                                                                                                                                                                                                                                                                                                                                                                                                                                                                                                                                                                                                                                                                                                                                                                                                                                                                                                                                                                                                                                                                                                                                                                                                                                                                                                                                                                                                                                                                                                                | ( ) Outbuilding or Accessory Structure                                                                                                                                                 |  |  |
|                                                                                                                                                                                                                                                                                                                                                                                                                                                                                                                                                                                                                                       | ( ) Excavation                                                                                                                                                                                                                                                                                                                                                                                                                                                                                                                                                                                                                                                                                                                                                                                                                                                                                                                                                                                                                                                                                                                                                                                                                                                                                                                                                                                                                                                                                                                                                                                                                                                                                                                                                                                                                                                                                                                                                                                                                                                                                                                | ( ) Lighting Fixtures ( ) Other                                                                                                                                                        |  |  |
|                                                                                                                                                                                                                                                                                                                                                                                                                                                                                                                                                                                                                                       | ( ) Fencing or landscaping ( ) Reconstruction or alteration of the s                                                                                                                                                                                                                                                                                                                                                                                                                                                                                                                                                                                                                                                                                                                                                                                                                                                                                                                                                                                                                                                                                                                                                                                                                                                                                                                                                                                                                                                                                                                                                                                                                                                                                                                                                                                                                                                                                                                                                                                                                                                          | ize, shape or façade of an existing structure.                                                                                                                                         |  |  |
|                                                                                                                                                                                                                                                                                                                                                                                                                                                                                                                                                                                                                                       | () A change in the location or extent of signage.                                                                                                                                                                                                                                                                                                                                                                                                                                                                                                                                                                                                                                                                                                                                                                                                                                                                                                                                                                                                                                                                                                                                                                                                                                                                                                                                                                                                                                                                                                                                                                                                                                                                                                                                                                                                                                                                                                                                                                                                                                                                             |                                                                                                                                                                                        |  |  |
| Please describe your proposed work as simply and accurately as possible. Be sure to indicate materials to be used, it is recommended you provide material samples. Accurate to-scale drawings and photographs required are to be attached. A location map is required to be attached to this application.  Adding a garage to the feat of over property. The yarage will adjacent to the house and detached except for a covered and enclosed walk way to the Side door of house the Roof will match existing Roof on the house in material and in style. The siding on the garage will match the Siding on the house in Material and |                                                                                                                                                                                                                                                                                                                                                                                                                                                                                                                                                                                                                                                                                                                                                                                                                                                                                                                                                                                                                                                                                                                                                                                                                                                                                                                                                                                                                                                                                                                                                                                                                                                                                                                                                                                                                                                                                                                                                                                                                                                                                                                               |                                                                                                                                                                                        |  |  |
| IMPORTANT: This form must be completed before the Brunswick Historic Preservation Board can consider approval of any change affecting the appearance of any building, or property within the Historic District. This form, along with supporting documents, must be filed with the Historic Preservation Officer, 601 Gloucester Street at least 15 days prior to the regularly scheduled Board meeting. The Historic Preservation Board meets the first Monday of each month at 6:00 PM in at Old City Hall, 1229 Newcastle St. unless otherwise advertised.  Roof 15 metal                                                          |                                                                                                                                                                                                                                                                                                                                                                                                                                                                                                                                                                                                                                                                                                                                                                                                                                                                                                                                                                                                                                                                                                                                                                                                                                                                                                                                                                                                                                                                                                                                                                                                                                                                                                                                                                                                                                                                                                                                                                                                                                                                                                                               |                                                                                                                                                                                        |  |  |
|                                                                                                                                                                                                                                                                                                                                                                                                                                                                                                                                                                                                                                       | Siding is Wood                                                                                                                                                                                                                                                                                                                                                                                                                                                                                                                                                                                                                                                                                                                                                                                                                                                                                                                                                                                                                                                                                                                                                                                                                                                                                                                                                                                                                                                                                                                                                                                                                                                                                                                                                                                                                                                                                                                                                                                                                                                                                                                |                                                                                                                                                                                        |  |  |

Consultant Address Address

Ours
Residence
First Floor Plan

704 Union St.
Date 9/13/22
Drawn by A. Hayes
Checked by

A1

Scale

As indicated

Description

#### GENERAL NOTES:

1. ALL CONSTRUCTION IS TO BE IN ACCORDANCE WITH THE GEORGIA STATE BUILDING CODE, THE INTERNATIONAL BUILDING CODE, AND LOCAL CODES.

2. THE GENERAL CONTRACTOR IS RESPONSIBLE FOR CHECKING AND VERIFYING ALL DIMENSIONS AND CONDITIONS.

3. ALL DRAWINGS ARE TO INDICATE DESIRED DESIGN ONLY. IF USED AS CONSTRUCTION DOCUMENTS, ADJUSTMENTS MAY BE REQUIRED BY CONTRACTOR TO ACCOMODATE EXISTING CONDITIONS, ALL APPLICABLE CODES, SPAN SIZE, ETC.

4. EXTERIOR SIDING AND ROOFING TO MATCH EXISTING

5. DRAWINGS ARE TO BE USED FOR SPECIFIED ADDRESS ONLY.
REPRODUCTION OR DUPLICATION FOR FUTURE USE ON ANOTHER SITE ARE
PROHIBITED UNLESS WRITTEN CONSENT IS PROVIDED BY SOUTHBROOK
PROPERTIES.