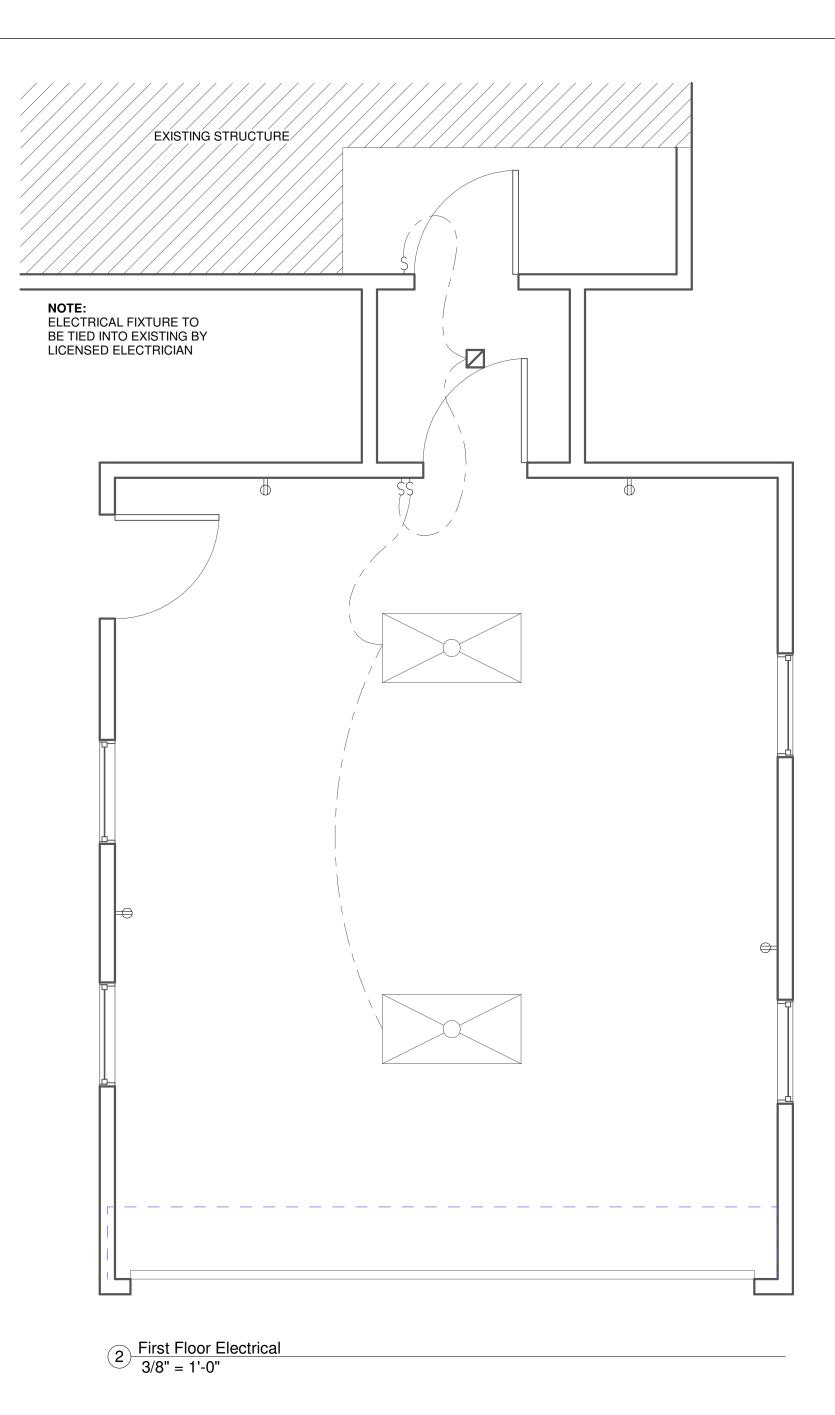

Consultant Address Address

Ours
Residence
First Floor Plan

704 Union St.
Date 9/13/22
Drawn by A. Hayes
Checked by

A1

Scale

As indicated

Description

#### GENERAL NOTES:

1. ALL CONSTRUCTION IS TO BE IN ACCORDANCE WITH THE GEORGIA STATE BUILDING CODE, THE INTERNATIONAL BUILDING CODE, AND LOCAL CODES.

2. THE GENERAL CONTRACTOR IS RESPONSIBLE FOR CHECKING AND VERIFYING ALL DIMENSIONS AND CONDITIONS.

3. ALL DRAWINGS ARE TO INDICATE DESIRED DESIGN ONLY. IF USED AS CONSTRUCTION DOCUMENTS, ADJUSTMENTS MAY BE REQUIRED BY CONTRACTOR TO ACCOMODATE EXISTING CONDITIONS, ALL APPLICABLE CODES, SPAN SIZE, ETC.

4. EXTERIOR SIDING AND ROOFING TO MATCH EXISTING

5. DRAWINGS ARE TO BE USED FOR SPECIFIED ADDRESS ONLY.
REPRODUCTION OR DUPLICATION FOR FUTURE USE ON ANOTHER SITE ARE
PROHIBITED UNLESS WRITTEN CONSENT IS PROVIDED BY SOUTHBROOK
PROPERTIES.